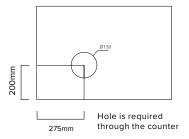

| 1-5 BAR isolated 15mm feed, 3/4" BSP screw fitting |
|----------------------------------------------------|
| 1.5" downpipe to P-trap, minimum length 8"         |
| 2900                                               |
| 11                                                 |
| 1 x 230Vac 32A single phase commando socket        |
| В                                                  |
| 54                                                 |
| 784 x 545 x 500                                    |
|                                                    |