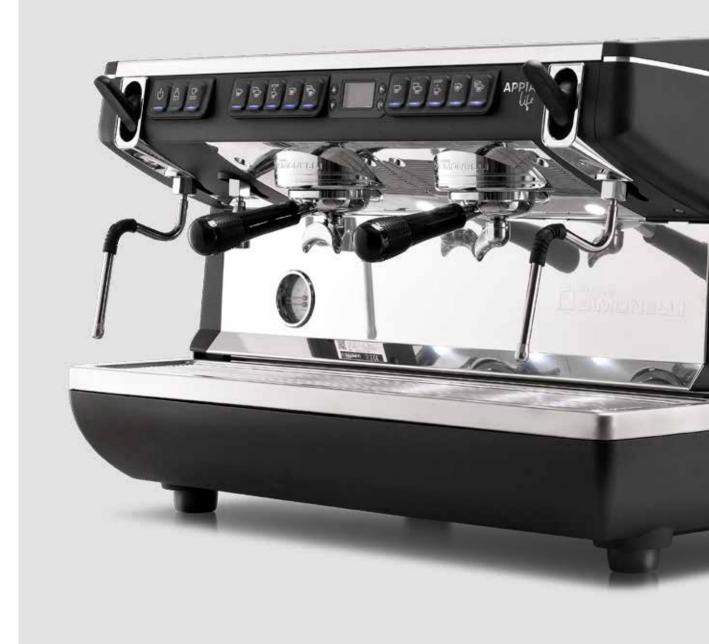

## APPIA LIFE XT 2 GROUP

The next generation of Appia: the coffee machine loved by thousands of baristas worldwide. Appia Life takes on the same proven technology for exceptional coffee quality but with new, enhanced features, energy saving and baristafriendly design. To make great coffee even simpler.

## Proven technology, re-imagined with new design. From the Italian-espresso experts Nuova Simonelli.

- Proven performance, new generation: designed for consistent, exceptional coffee. Appia Life features the same proven technology as previous Appia models with new, improved features. Includes built in volumetric dosing, push & pull levers, soft-touch portafilter, adjustable steel steam wand, wide-work surface, water level indicator and dual scale pressure gauge.
- Reliable performance, maximum quality: dependable and consistent quality coffee. Features include Soft Infusion System (SIS), which gently pre-wets the coffee cake for a gentle, even extraction resulting in maximum flavour. Made from durable and sustainable materials.
- Less machine, more engagement: Appia Life features a 30mm lower profile than its previous model for increased customer interaction. Its cup warmer is aligned to the top of machine for easier reach and speed.
- New barista-friendly design: designed for simplicity of use. The XT version includes a digital display providing a more controlled barista experience showing the most important data about dose, programming, counters, cleaning, machine settings and shot times. In addition, LED lights illuminate the work area and cool touch steam wands give a barista more comfort than ever. All in a sleek look with chrome panels.
- Smart and simple: unique features keep things simple. Automatic cleaning function, easy maintenance with adjustable nozzle, new side opening system and redesigned groups to ensure minimal disruption.
- Energy efficiency: Improved insulation thanks to Drytex® Thermical technology wrapped around the boiler. 13% less energy consumption and 20% overall reduction in energy consumption and environmental impact than previous model\*.