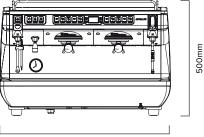

KEY STATISTICS

Number of groups: 2

Power (watts): 2900

Boiler Size (litres): 11

| 1-5 BAR isolated 15mm feed, 3/4" BSP screw fitting |
|----------------------------------------------------|
| 1.5" downpipe to P-trap, minimum length 8"         |
| 2900                                               |
| 11                                                 |
| 1 x 230Vac 32A single phase commando socket        |
| В                                                  |
| 54                                                 |
| 784 x 545 x 500                                    |
|                                                    |

545mm

784mm

<sup>\*</sup> Appia II vs Appia Life Lifecycle Assessment