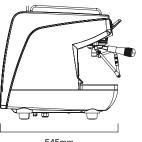

| 1-5 BAR isolated 15mm feed, 3/4" BSP screw fitting |
|----------------------------------------------------|
| 1.5" downpipe to P-trap, minimum length 8"         |
| 2900                                               |
| 11                                                 |
| 1 x 230Vac 32A single phase commando socket        |
| В                                                  |
| 54                                                 |
| 784 x 545 x 500                                    |
|                                                    |

545mm

784mm

<sup>\*</sup> Appia II vs Appia Life Lifecycle Assessment