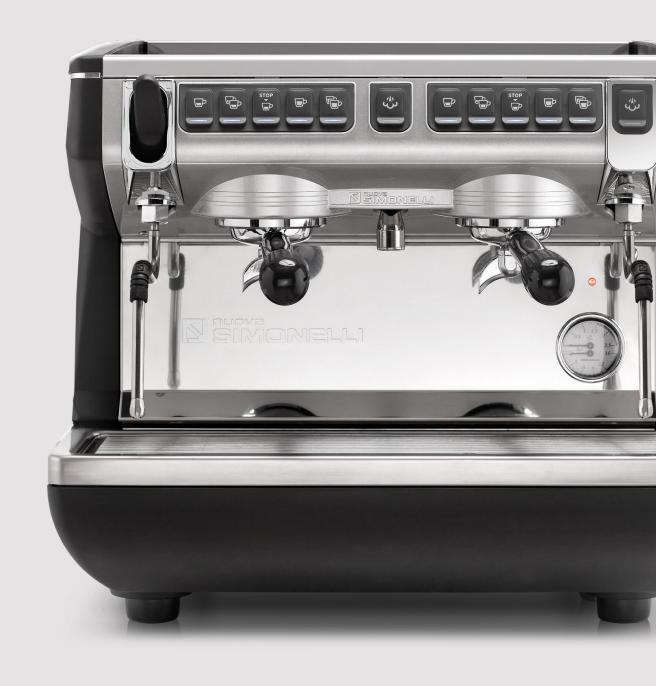

## APPIA LIFE 2 GROUP COMPACT

The next generation of Appia: the coffee machine loved by thousands of baristas worldwide. Appia Life takes on the same proven technology for exceptional coffee quality but with new, enhanced features, energy saving and barista-friendly design. To make great coffee even simpler.

## Proven technology, re-imagined with new design. From the Italian-espresso experts Nuova Simonelli.

- Proven performance, new generation: designed for consistent, exceptional coffee. Appia Life features the same proven technology as previous Appia models with new, improved features. Includes built in volumetric dosing, push & pull levers, soft-touch portafilter, adjustable steel steam wand, wide-work surface, water level indicator and dual scale pressure gauge.
- Reliable performance, maximum quality: dependable and consistent quality coffee. Features include Soft Infusion System (SIS), which gently pre-wets the coffee cake for a gentle, even extraction resulting in maximum flavour. Made from durable and sustainable materials.
- Less machine, more engagement: Appia Life features a 30mm lower profile than its previous model for increased customer interaction. Its cup warmer is aligned to the top of machine for easier reach and speed.
- New barista-friendly design: designed for simplicity of use with new ergonomic features to improve day to day usability for baristas. Includes a reverse mirror, which allows the barista to check the group head for cleanliness and dripping from a comfortable position, user-friendly push button panel which is more responsive to the barista. All in a sleek look with chrome panels.
- Smart and simple: unique features keep things simple. Automatic cleaning function, adjustable steam arm, easy maintenance with adjustable nozzle, new side opening system and redesigned groups to ensure minimal disruption. Additional features also available.
- Energy efficiency: Improved insulation thanks to Drytex® Thermical technology wrapped around the boiler. 13% less energy consumption and 20% overall reduction in energy consumption and environmental impact than previous model\*.