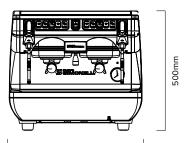

| Water connection          | 1-5 BAR isolated 15mm feed, 3/4" BSP screw fitting |
|---------------------------|----------------------------------------------------|
| Waste                     | 1.5" downpipe to P-trap, minimum length 8"         |
| Power (watts)             | 2900                                               |
| Boiler size (litres)      | 7                                                  |
| Power requirements        | 1 x 230Vac 13A standard 3-pin socket               |
| Breaker                   | В                                                  |
| Weight (kg)               | 42.5                                               |
| Dimensions w x d x h (mm) | 554 x 545 x 500                                    |