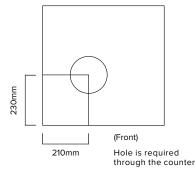

| Water connection          | 1-5 BAR isolated 15mm feed, 3/4" BSP screw fitting |
|---------------------------|----------------------------------------------------|
| Waste                     | 1.5" downpipe to P-trap, minimum length 8"         |
| Power (watts)             | 2900                                               |
| Boiler size (litres)      | 7                                                  |
| Power requirements        | 1 x 230Vac 13A standard 3-pin socket               |
| Breaker                   | В                                                  |
| Weight (kg)               | 42.5                                               |
| Dimensions w x d x h (mm) | 554 x 545 x 500                                    |