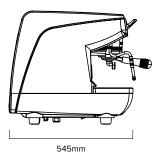

| Water connection          | 1-5 BAR isolated 15mm feed, 3/4" BSP screw fitting |
|---------------------------|----------------------------------------------------|
| Waste                     | 1.5" downpipe to P-trap, minimum length 8"         |
| Power (watts)             | 2900                                               |
| Boiler size (litres)      | 7                                                  |
| Power requirements        | 1 x 230Vac 13A standard 3-pin socket               |
| Breaker                   | В                                                  |
| Weight (kg)               | 42.5                                               |
| Dimensions w x d x h (mm) | 554 x 545 x 500                                    |