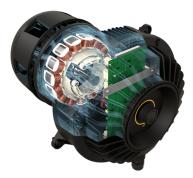

Direct-drive permanent magnet motor

| Construction Features                                                                                                                   |                                         |                                                                                                      |                                                 |                        |          |                                          |
|-----------------------------------------------------------------------------------------------------------------------------------------|-----------------------------------------|------------------------------------------------------------------------------------------------------|-------------------------------------------------|------------------------|----------|------------------------------------------|
| Cage and Frame                                                                                                                          | Blades                                  | Motor and Controller                                                                                 | Power Supply                                    | IP Rating <sup>2</sup> | Warranty | Colors                                   |
| Steel frame with durable and vented,<br>OSHA-compliant HDPE shroud<br>Four casters (two lockable swivel) for<br>optimal maneuverability | Six blades made from glass-filled nylon | Direct drive permanent-magnet motor provides whisper-quiet operation Infinite variable speed control | Power cord and plug fits standard power outlets | IPX5                   | 3 years  | Black and yellow Custom colors available |
| 6 in. (152 mm) wheels with rubber treads                                                                                                |                                         | 1,                                                                                                   |                                                 |                        |          |                                          |