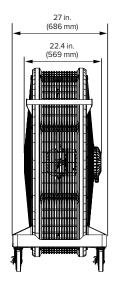

48 INCHES
(122 CM)

FRAME-

OSHA-COMPLIANT STEEL CAGE WITH LOCKING SWIVEL CASTERS **VOLTAGE**—

110-125 OR 200-240 VAC · WARRANTY -

UP TO
3 YEARS

DISCOVER MORE ABOUT SIDEKICK

Learn more at **bigassfans.com/sidekick** or call **877.BIG.FANS** for a free custom quote.