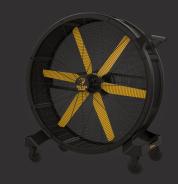

be. Whether you need to cool people and products, dissipate fumes and odors, or rapidly dry slick surfaces, Sidekick's always got your back.



## **KEY FEATURES**

- **Six-blade design** with a sleek, vented frame
- Conveniently sized for quick use and easy storage
- Permanent-magnet motor for quiet, efficient performance
- Variable speed control with adjustable dial
- Indoor and outdoor ready with an IPX5 rating
- Arrives pre-assembled for immediate use

48 INCHES
(122 CM)

FRAME-

OSHA-COMPLIANT STEEL CAGE WITH LOCKING SWIVEL CASTERS **VOLTAGE**—

110-125 OR 200-240 VAC · WARRANTY -

UP TO
3 YEARS



DISCOVER MORE ABOUT SIDEKICK

Learn more at **bigassfans.com/sidekick** or call **877.BIG.FANS** for a free custom quote.

## **SIDEKICK**

#### THE MOST ADVANCED BARREL FAN EVER CREATED







| Technical Specifications         |          |         |            |                                |                                 |                     |  |  |  |  |
|----------------------------------|----------|---------|------------|--------------------------------|---------------------------------|---------------------|--|--|--|--|
| Input power and required breaker | Amperage | Wattage | Airflow    | Operating Temperature          | Sound at max speed <sup>1</sup> | Weight              |  |  |  |  |
| 110-125 VAC, 50/60 Hz, 1 Ф, 15 A | 7.5 A    | 615 W   | 45 000 CEM | 32° to 104° F<br>(0° to 40° C) | 73.3 dBA                        | 180 lb<br>(81.6 kg) |  |  |  |  |
| 200–240 VAC, 50/60 Hz, 1 Ф, 10 A | 3.9 A    | 553 W   | 15,000 CFM |                                |