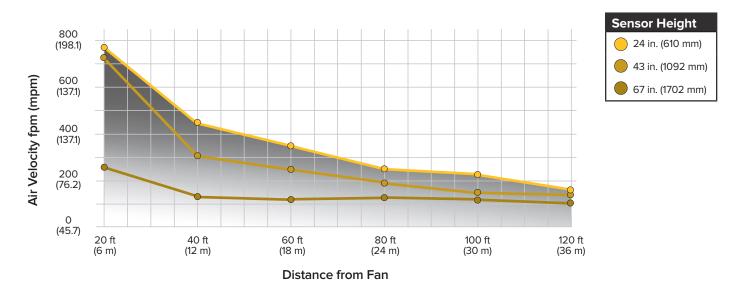

### **AIRFLOW VELOCITY**

The three lines show air velocity from the center of the fan at three sensors of varying height.