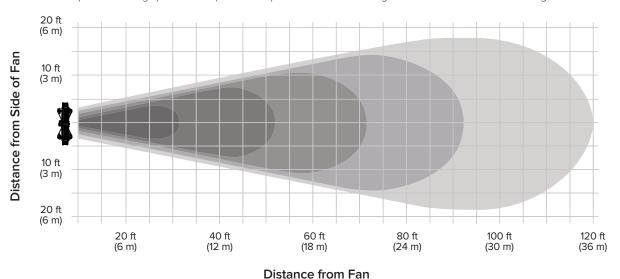

#### **AIRFLOW DISTANCE**

Shaded areas represent cooling up to 120 feet (36.6 meters). That's one-third the length of a football field! Darker shading indicates faster air velocity.