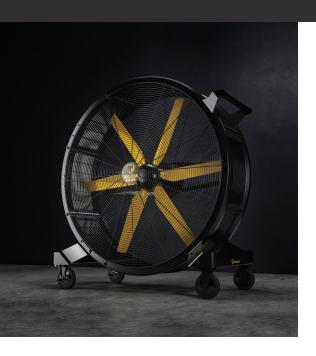

# SIDEKICK

Sidekick is the trusted and versatile solution for industry-leading airflow on the go. Durably engineered with an impact-resistant frame and a gearless direct-drive motor for quiet, powerful performance, it redefines what barrel fan technology should be. Whether you need to cool people and products, dissipate fumes and odors, or rapidly dry slick surfaces, Sidekick's always got your back.

## **KEY FEATURES**

- **Six-blade design** with a sleek, vented frame
- Conveniently sized for quick use and easy storage
- Permanent-magnet motor for quiet, efficient performance
- Variable speed control with adjustable dial
- Indoor and outdoor ready with an IPX5 rating
- Arrives pre-assembled for immediate use

48 INCHES
(122 CM)

FRAME-

OSHA-COMPLIANT STEEL CAGE WITH LOCKING SWIVEL CASTERS **VOLTAGE**—

110-125 OR 200-240 VAC · WARRANTY -

UP TO
3 YEARS

DISCOVER MORE ABOUT SIDEKICK

Learn more at **bigassfans.com/sidekick** or call **877.BIG.FANS** for a free custom quote.