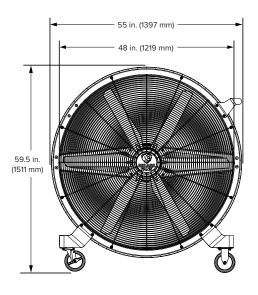

48 INCHES
(122 CM)

FRAME-

OSHA-COMPLIANT STEEL CAGE WITH LOCKING SWIVEL CASTERS **VOLTAGE**—

110-125 OR 200-240 VAC · WARRANTY -

UP TO
3 YEARS

DISCOVER MORE ABOUT SIDEKICK

Learn more at **bigassfans.com/sidekick** or call **877.BIG.FANS** for a free custom quote.

| Construction Features                                                                                                                   |                                         |                                                                                                      |                                                 |                        |          |                                          |
|-----------------------------------------------------------------------------------------------------------------------------------------|-----------------------------------------|------------------------------------------------------------------------------------------------------|-------------------------------------------------|------------------------|----------|------------------------------------------|
| Cage and Frame                                                                                                                          | Blades                                  | Motor and Controller                                                                                 | Power Supply                                    | IP Rating <sup>2</sup> | Warranty | Colors                                   |
| Steel frame with durable and vented,<br>OSHA-compliant HDPE shroud<br>Four casters (two lockable swivel) for<br>optimal maneuverability | Six blades made from glass-filled nylon | Direct drive permanent-magnet motor provides whisper-quiet operation Infinite variable speed control | Power cord and plug fits standard power outlets | IPX5                   | 3 years  | Black and yellow Custom colors available |
| 6 in. (152 mm) wheels with rubber treads                                                                                                |                                         | 1,                                                                                                   |                                                 |                        |          |                                          |