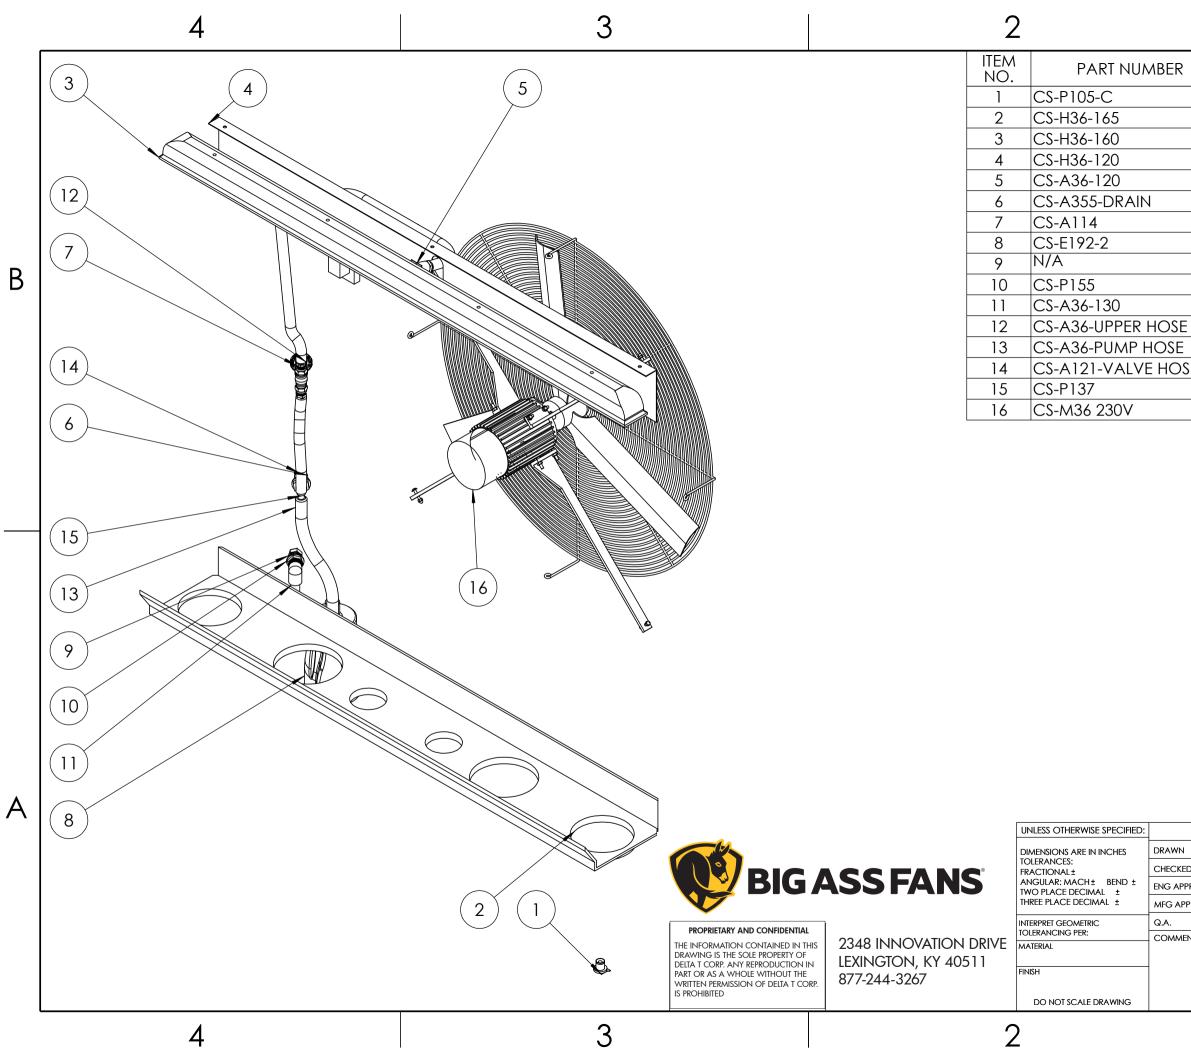

FAN ASSEMBLY

PART NUMBER

CS-H36-100

CS-P105-C

CS-H36-165

CS-H36-170

CS-A114

CS-P155

CS-E193

CS-E110

CS-E200

CS-H740

CS-H613

CS-E172

14

CS-H36-614 CS-E180

CS-A36-FANVD

N/A

CS-A355-DRAIN

CS-A36-487-6

ITEM

NO.

1

2

3

4 5

6

7

8

9

10

11

12

13

14

15

16

17

18

PROPRIETARY AND CONFIDENTIAL THE INFORMATION CONTAINED IN THIS DRAWING IS THE SOLE PROPERTY OF DELTA T CORP. ANY REPRODUCTION IN PART OR AS A WHOLE WITHOUT THE WRITTEN PERMISSION OF DELTA T CORP. IS PROHIBITED

4

|     | 1                        |      |   |
|-----|--------------------------|------|---|
| 2   | DESCRIPTION              | QTY. |   |
|     | CAM HANDLE DRAIN PLUG    | 1    |   |
|     | CS6 DRAIN TRAY           | 1    |   |
|     | DISTRRIBUTION BAR        | 1    |   |
|     | TOP HOUSING SUPPORT      | 1    |   |
|     | SPRAY BAR ASSEMBLY       | 1    |   |
|     | DRAIN ASSEMBLY           | 1    |   |
|     | FLOW CONTROL VALVE ASSY  | 1    |   |
|     | PUMP W/LOW WATER SHUTOFF | 1    |   |
|     | N/A                      | 1    |   |
|     | BRASS BULKHEAD FITTING   | 1    |   |
|     | FLOAT ASSEMBLY           | 1    |   |
| E   | UPPER HOSE               | 1    |   |
| E   | PUMP HOSE                | 1    |   |
| DSE | VALVE HOSE               | 1    |   |
|     | NPT X BARB X BARB TEE    | 1    |   |
|     | FAN ASSEMBLY             | 1    |   |
|     |                          |      | - |