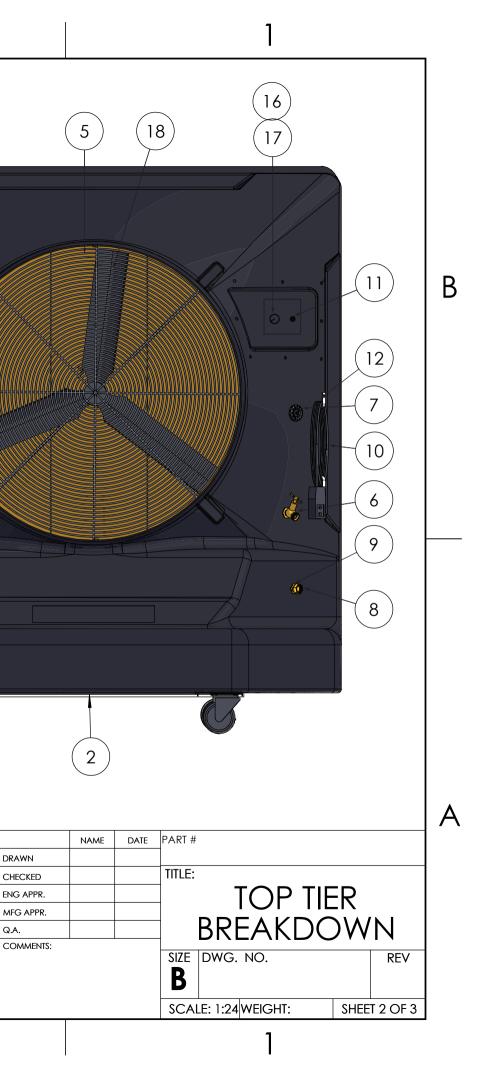

FAN ASSEMBLY

PART NUMBER

CS-H36-100

CS-P105-C

CS-H36-165

CS-H36-170

CS-A114

CS-P155

CS-E193

CS-E110

CS-E200

CS-H740

CS-H613

CS-E172

14

CS-H36-614 CS-E180

CS-A36-FANVD

N/A

CS-A355-DRAIN

CS-A36-487-6

ITEM

NO.

1

2

3

4 5

6

7

8

9

10

11

12

13

14

15

16

17

18

PROPRIETARY AND CONFIDENTIAL THE INFORMATION CONTAINED IN THIS DRAWING IS THE SOLE PROPERTY OF DELTA T CORP. ANY REPRODUCTION IN PART OR AS A WHOLE WITHOUT THE WRITTEN PERMISSION OF DELTA T CORP. IS PROHIBITED