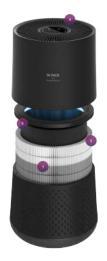

#### THE FILTRATION

360° All-in-One Filter - 1 Year Replacement

- 4 PlasmaWave \* Technology
- 3 Activated Carbon Filter
- 2 99.97% True HEPA Filter
- Pre-Filter

#### THE FILTRATION

360° All-in-One Filter - 1 Year Replacement

- 4 PlasmaWave® Technology
- Activated Carbon Filter
- 2 99.97% True HEPA Filter
- Pre-Filter