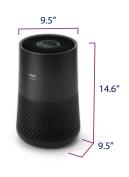

ar Replacement



- 4 PlasmaWave \* Technology
- 3 Activated Carbon Filter
- 2 99.97% True HEPA Filter
- Pre-Filter

#### THE FEATURES



Smart Sensor measures pollutant levels.

WINIX



Auto-mode communicates with the Smart Sensor to automatically adjust the fan speed in real-time for set and forget convenience.



Sleep Mode offers light-free, quiet operation at the touch of a button for undisturbed rest.



PlamaWave \* Technology reduces bacteria and viruses\*



Air Quality Indicator displays real-time air quality in the room with LED lights.



Nearly silent on its slowest speed.



Filter Reset Indicator monitors filter life and alerts you when it is time to replace the filter.



Tested and Trusted by Energy Star and AHAM for low energy consumption and dependable efficiency.







(\* Based on independent laboratory test conducted on Influenza A Virus H3N5, E. coli, Pseudomonas aeruginosa, Staphylococcus aureus, Salmonella typhimurium)

# WINIX

## **AIR PURIFIERS**



# **A231**

## 360° All-in-One 4-Stage True HEPA Air Purifier

with PlasmaWave® Technology

























#### THE FILTRATION

360° All-in-One Filter - 1 Year Replacement



- 4 PlasmaWave® Technology
- Activated Carbon Filter
- 2 99.97% True HEPA Filter
- Pre-Filter

#### THE FEATURES



Smart Sensor measures pollutant levels.



Auto-mode communicates with the Smart Sensor to automatically adjust the fan speed in real-time for set and forget convenience.



Sleep Mode offers light-free, quiet operation at the touch of a button for undisturbed rest.



PlamaWave® Technology reduces bacter