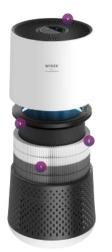

#### THE FILTRATION

360° All-in-One Filter - 1 Year Replacement

- 4 PlasmaWave \* Technology
- 3 Activated Carbon Filter
- 2 99.97% True HEPA Filter
- Pre-Filter