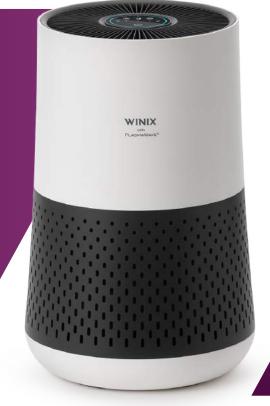

# A230

## 360° All-in-One 4-Stage True HEPA Air Purifier

with PlasmaWave® Technology