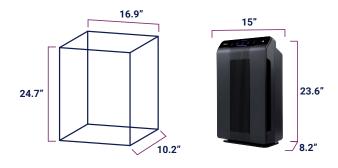

# WINIX

## **AIR PURIFIERS**

5500-2

All Purpose Plus

The most Versitile Air **Purifier + Odor Control** 

























#### THE FILTRATION



### **THE LOGISTICS**



#### THE FEATURES



Dual Smart Sensors detect levels pollutants and ambient light in the environment.



Auto-mode communicates with the Smart Sensors to automatically adjust the fan speed for set and forget convience.



Sleep Mode automatically puts unit on quiet fan speed and dims indicator lights once room lights are turned off.



PlamaWave® creates Hydroxyls which can help to reduce the presence of airborne Bacteria, Viruses.\*



Air Quality Indicator displays real-time air quality in the room with LED lights.



Five Fan Speeds: (Quiet, Low, Med., High, and Turbo)



Timer allows you to run the unit for a specific period of time.



Filter Reset Indicator monitors filter life and alerts you when it is time to replace the filter.

(\* Based on laboratory test conducted on Influen