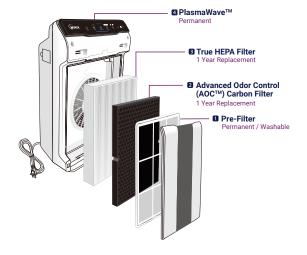

#### THE FILTRATION

Sleep Mode automatically puts unit on quiet fan speed and dims indicator lights once room lights are turned off.

PlamaWave® creates Hydroxyls which can help to reduce the presence of airborne Bacteria, Viruses.\*