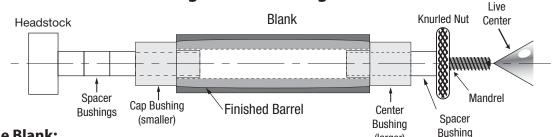

# Diagram B - Turning the Blank

## **Turning the Blank:**

- Mount the blank and bushings on a pen mandrel according to dia. B.
- Thread on the knurled nut and hand tighten to hold all items in place.
- Slide the tailstock snug to the mandrel shaft. (do not over tighten, it could damage the mandrel). Lock in place.
- Turn down the wood, flush with the bushings using lathe tools and gradual higher grits of sand paper.
- Finish the barrel with your choice of polish