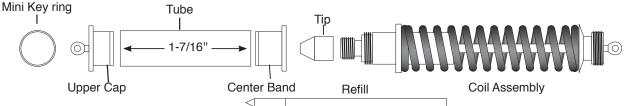

## **Diagram A - Parts Layout**

#### Assembly:

- · Layout parts according to diagram A.
- Press the center band into the larger dia. of the barrel.
- Press the upper cap into the opposite side of the barrel.
- Slide the mini key ring through the hole in the upper cap.
- Unscrew the tip and insert the refill into the opening of the coil assembly. Push in until refill is seated tight. Replace the tip.
- The pen is ready to use. Post the top end of the pen when in use.