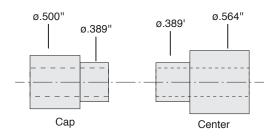

# **Diagram C - Bushings**

## **Required Accessories:**

- 7mm, Pen Mandrel
- Drill bit 27/64
- 2 pc Bushing Set 6584

(larger)

- Barrel Trimmer Sleeve 27/64" (Use w/ 7mm and trimmer)
- 2 Parts Epoxy Glue or Insta Cure (Cyanoacrylate) Glue