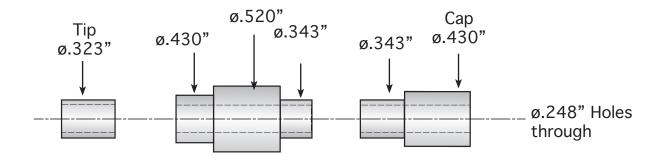

#### DIAGRAM C - Bushings # 6761

13650 TI Blvd #101 \* Dallas, TX 75243 972-669-9130 \* www.woodworldtx@gmail.com

### **Turning The Blanks**

- Mount the bushings and blanks onto the mandrel according to diagram 'B'.
- Turn the wood down close to the size of the bushings. Sand the wood down to the bushing diameter
- Finish the wood with your choice of polish.