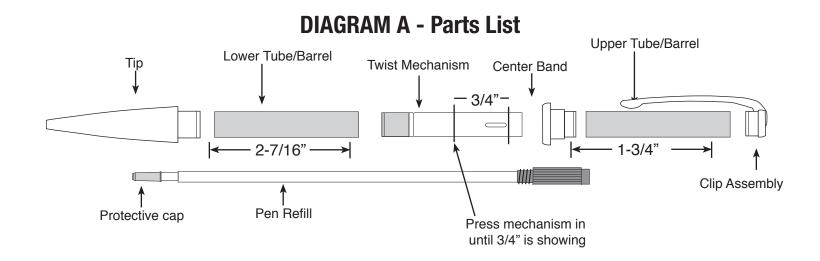

### **DIAGRAM B - Turning the Blanks**

#### **NOTE: Layout Finished parts according to Diagram A**

- Press the tip into the smaller diameter of the lower barrel.
- Press the twist mechanism into the opposite end of the barrel. Continue passed the I.D. line until only 3/4" of the chrome is showing.
- Remove the protective cap of the refill. Insert and screw in the refill through the mechanism hole.
- Press the center band into the wide end of the upper barrel.
- Press the clip assembly into the opposite end of the barrel.
- Engage the two halves of the pen. The pen operates by twisting the ends to advance or retract the refill, for writing.