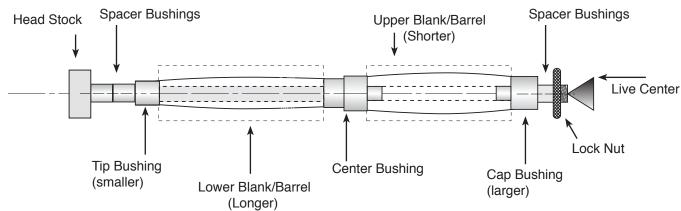

### **DIAGRAM B - Turning the Blanks**

### **Turning The Blanks**

- Mount the bushings and blanks onto the mandrel according to diagram 'B'.
- Turn the wood down close to the size of the bushings. Sand the wood down to the bushing diameter
- Finish the wood with your choice of polish.