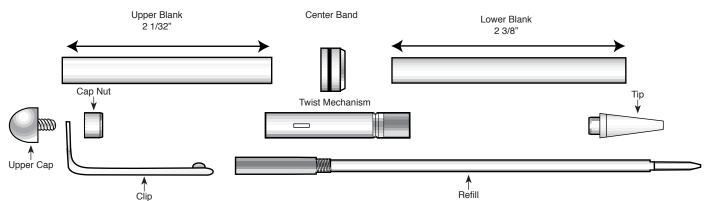

# Designer Twist, Ball Point Pen Kit

### **KEY FEATURES**

- · Heavy plating.
- No need to cut tenon.
- · Smooth operating twist mechanism.
- Uses Cross<sup>®</sup> Style Ball Point Refill.
- Overall length: 5-9/16".

# PREPARING THE BLANKS

- Cut 5/8" square blanks, to the length of the brass tubes (add 1/16" for squaring off).
- Drill a 7mm centered hole lengthwise through each blank.
- Spread glue over the tubes. Insert the tubes into the blanks with a twisting motion to spread the glue evenly inside. Center the tubes lengthwise inside the blanks.
- When the glue dries, square the ends of the blanks. Use A 7mm barrel trimmer shaft. Take wood down flush to the brass tube.