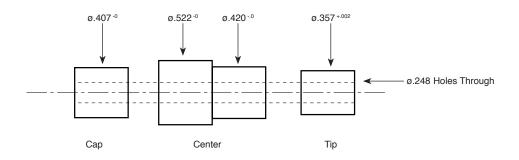

shing diameter.
- Finish the wood with you choice of polish.

# DIAGRAM C / ASSEMBLY





# ASSEMBLY

- Line up finished parts according to Diagram C.
- Press the cap nut, recessed end in first into the narrow end of the upper barrel. Insert the screw in the upper cap through the clip and tighten.
- Press the tip into narrow end of the lower barrel.
- Press the twist mechanism, brass end in first into the opposite end of the lower barrel. Press until only 13/16 of the chrome end is exposed (See Diagram C)
- Slide the center band, chamfered end in first over the exposed mechanism.
- Insert the refill through the mechanism and screw inside.
- Engage and push both barrels together.
- · Pen operates by twisting the barrels to extend or retract the refill tip.

#### DIAGRAM D / BUSHINGS #1858



# 13650 TI Blvd #101 \* Dallas, TX 75243 972-669-9130 \* www.woodworldtx@gmail.com