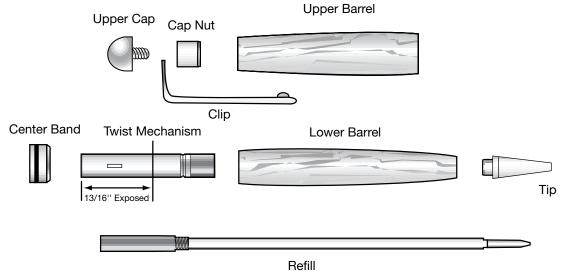

# DIAGRAM C / ASSEMBLY

# ASSEMBLY

- Line up finished parts according to Diagram C.
- Press the cap nut, recessed end in first into the narrow end of the upper barrel. Insert the screw in the upper cap through the clip and tighten.
- Press the tip into narrow end of the lower barrel.
- Press the twist mechanism, brass end in first into the opposite end of the lower barrel. Press until only 13/16 of the chrome end is exposed (See Diagram C)
- Slide the center band, chamfered end in first over the exposed mechanism.
- Insert the refill through the mechanism and screw inside.
- Engage and push both barrels together.
- · Pen operates by twisting the barrels to extend or retract the refill tip.