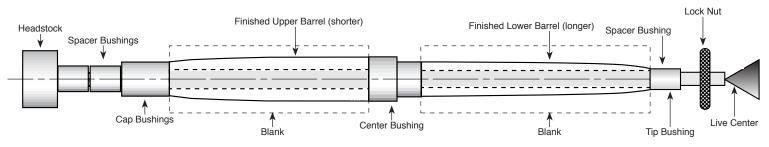

## **DIAGRAM B / TURNING THE BLANKS**

# **TURNING THE BLANKS**

- · Mount the bushings and blanks on the mandrel according to diagram B
- Turn the wood down, close to the size of the bushing. Sand the wood down to match the bushing diameter.
- Finish the wood with you choice of polish.