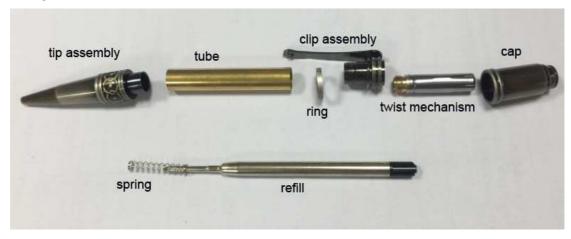

## **ASSEMBLY**

- Press the tip assembly into either end of the barrel.
- Press the clip assembly with the ring into the opposite end of the barrel.
- Place the spring over the refill tip, then insert the refill into the opening at the top of the pen.
- Screw the twist mechanism over the refill.
- Place the cap over the exposed end of the mechanism and press in.
- The pen is ready to operate. Just twist the cap from one position to another to extend or retract the refill
- To change the refill, unscrew the twist mechanism.