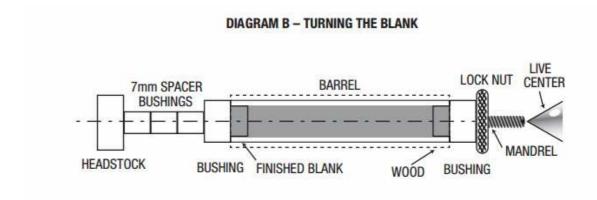

### TURNING THE BLANK

- Place spacer bushings onto the pen mandrel. Slide an end bushing onto the mandrel, wide end first. Insert the blank and follow with the second bushing (narrow end first). Add additional spacer bushings to close the space to the threads on the mandrel. Thread the lock nut onto the mandrel hand-tight. Bring the tailstock in snug with the mandrel. Do not overtighten this could damage the pen mandrel. Lock the nut and the tailstock in place.
- Turn the blanks down close to the bushings located at the ends of the blanks. Sand the blanks down to the bushings.
- Finish the barrel with your choice of polish. Allow sufficient time for the polish to cure. Refer to polish instructions.