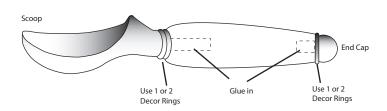

# **DIAGRAM D / Assembly**

## **ASSEMBLY:**

- You may choose to use 1 or 2 decor rings at the front end or 2 and 1 decor rings at the end cap.
- Squeeze glue into the opening of each side. Slide the components in with a twisting motion to spread the glue inside the handle. Let dry.
- The scoop is ready to dish. NOTE: Handwash. Do not use dishwasher.