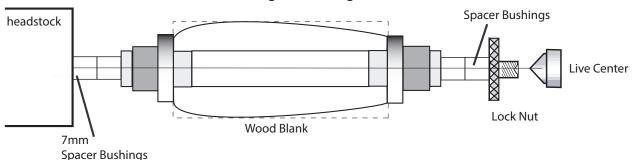

# **DIAGRAM C** Position of bushings for turning the blank

### **TURNING THE BLANK:**

- Remove and remount the bushings over the mandrel. First bushing, mount with the short extension in first, then the woodblank. For the second bushing, mount with long extension in first. Use spacer bushings to close the space to the threads, lockset up in place for turning.
- Turn the blank to the profile of your choice down to the diameter of the bushings. Sand and finish the handle. #PKCAFINSET is recommended for a final shine on the wood.