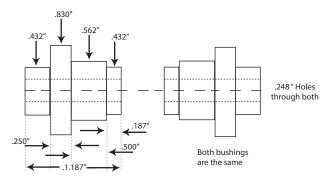

# **DIAGRAM C** Position of bushings for turning the blank

### **DIAGRAM C • #5366**