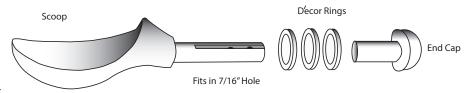

### **DIAGRAM A / Parts list**

# **REQUIRED ACCESSORIES:**

- 7mm. Pen Mandrel
- 7/16" Drill Bit
- 2pc bushing set #5366 (Note: The bushings reverse for squaring and finishing)
- 2 part epoxy glue or insta-cure cyanoacrylate glue

### PREPARING THE BLANK

- Prepare a blank of about 1-1/2" square x 3-1/2" to 4" long
- Mark the center of the end surface and drill a 7/16" hole through the blank.