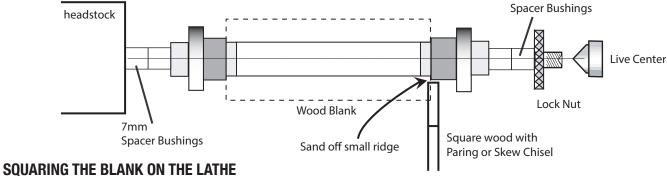

# **DIAGRAM B** Position of bushings on the mandrel for squaring the blank

- Mount bushing, long extension first over the pen mandrel. Mount the wood blank and other bushing with short extension in first. Fit in the holes of the blank, lock set up in place with lock nut. (see dia. B)
- Use a parting or skew chisel to square (90°), both ends of the blank to the bushing dia. Remove the blank and sand down the small ridge left by the bushings (see dia. B)