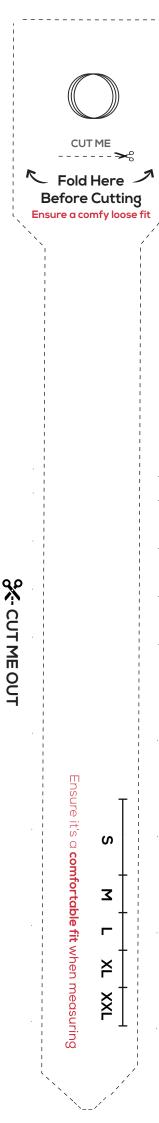

## STEP 3

- Make a small split at the scissors icon
- Wrap it around your wrist like a bracelet, ensuring a comfortable loose fit.
- Mark the junction and choose S, M, L, XL or XXL accordingly.

#### **OUR ADVICE**

1) Ensure a **comfortable fit** when measuring.

2) Remember, the sizes on the ruler are the exact lengths of our bracelets.

3) TIP: Don't wrap the paper too tight.