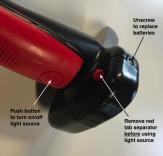

Warning: Be sure you remember to remove the RescueMe tool before you close the door or damage can result to your door and/or the tool.

Light source. A push button LED flash light is integrated into the mutli-tool. Batteries are included. Before using the light source be certain to remove the red tab separator that is used to preserve the batteries (see photo). To replace batteries, unscrew the battery cover using the screw on the side of the tool.