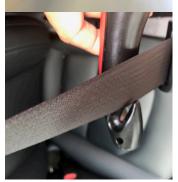

**Emergency seat belt knife.** Designed for situations in which a driver or passenger must extract themselves from a jammed seat belt. **Place the blade as shown in the photo and use a sawing action to cut the belt.** 