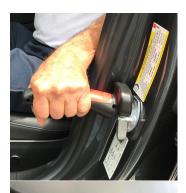

**Grab handle capability.** The grab handle fits into the square door latch on both the driver and passenger sides and is used as a support, allowing the driver or passenger to pull themselves up and out of the vehicle. It is designed to support up to 250 pounds. Slide the metal bar fully into the latch as shown in the photo; pull on the handle to be certain it is secure, and then, use the handle as an assist in existing the vehicle.

Warning: Be sure you remember to remove the RescueMe tool before you close the door or damage can result to your door and/or the tool.

Light source. A push button LED flash light is integrated into the mutli-tool. Batteries are included. Before using the light source be certain to remove the red tab separator that is used to preserve the batteries (see photo). To replace batteries, unscrew the battery cover using the screw on the side of the tool.