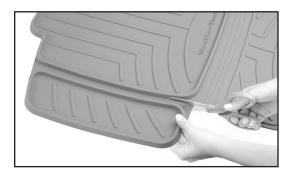

If desired, use scissors to trim away the side flaps – simply follow the guide lines beneath the mat.

To clean Child Car Seat Protector, simply wipe with a soft damp cloth and/or mild detergent. For best results, use WeatherTech TechCare® FloorLiner and FloorMat Cleaner.