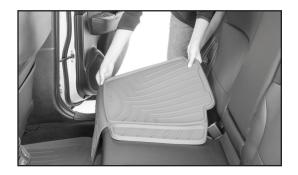

## **Installation Instructions**

Place Child Car Seat Protector on top of the vehicle seat. Front flap should fall over the front of the seat.

Place your child car seat on top and strap it in as you normally would, adhering to all safety recommendations.