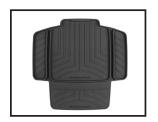

## WeatherTech®

## **Child Car Seat Protector**



Child Car Seat Protector

## **Installation Instructions**



Place Child Car Seat Protector on top of the vehicle seat. Front flap should fall over the front of the seat.



Place your child car seat on top and strap it in as you normally would, adhering to all safety recommendations.



If desired, use scissors to trim away the side flaps – simply follow the guide lines beneath the mat.



To clean Child Car Seat Protector, simply wipe with a soft damp cloth and/or mild detergent. For best results, use WeatherTech TechCare® FloorLiner and FloorMat Cleaner.