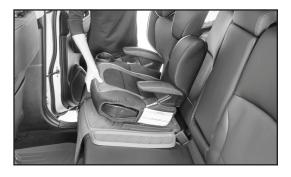

## **Installation Instructions**

Place Child Car Seat Protector on top of the vehicle seat. Front flap should fall over the front of the seat.

Place your child car seat on top and strap it in as you normally would, adhering to all safety recommendations.