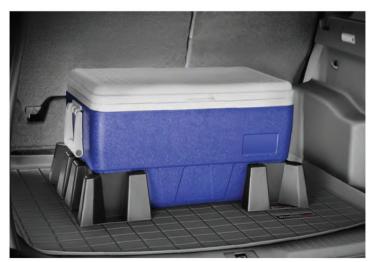

## HOW TO USE

Place the CargoTech<sup>®</sup> corners around your cargo as shown in the example below:

## IMPORTANT

The CargoTech<sup>®</sup> Cargo Containment System is not a safety restraint and may not be suitable for all objects. Please use common sense when loading large, heavy items or liquid containers; check your cargo regularly as shifting may take place in-transit.