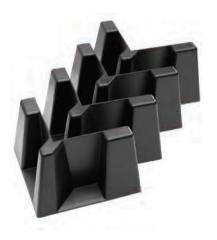

#### **Contents: 4 Pieces**

### KEEP CLEAN

As the CargoTech<sup>®</sup> system has a super-grippy underside, it works most effectively when the bottoms are clean and it is used on a clean surface, free of any debris.