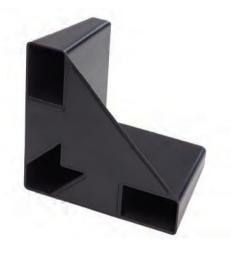

### KEEP CLEAN

As the CargoTech<sup>®</sup> system has a super-grippy underside, it works most effectively when the bottoms are clean and it is used on a clean surface, free of any debris.