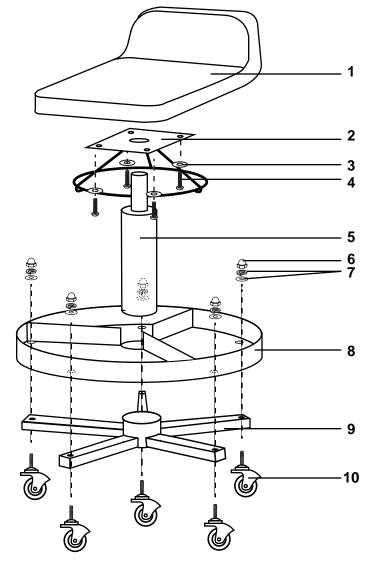

## **Assembly Instructions**

- 1. Attach all five (5) casters through the bottom of the steel base (#9) and the tool tray (#8). Insert the threaded stem of each caster through each of the holes, add washers (#7) and tighten nuts (#6) onto stems with a wrench.
- 2. Attach the up/down control board (#2) to the underside of the seat cushion with the washers (#3) and screws (#4). Tighten securely.
- 3. Insert the painted, larger end of the hydraulic shaft (#5) into center hole on top of round metal base. To avoid damaging the shaft, do not force or hammer cylinder into the hole.
- 4. Place seat on top of the unpainted, smaller end of the hydraulic shaft. As in step #3, do not force or hammer the seat onto the hydraulic shaft.
- 5. To lock seat and hydraulic shaft into place, slowly add your weight to the seat by sitting on the seat for approximately 10 seconds. The hydraulic shaft and the seat will lock into place automatically.

| ITEM# | ORDERING PART# | PART DESCRIPTION                    |
|-------|----------------|-------------------------------------|
| 1     | PRT81012-01    | SEAT                                |
| 2     | PRT81010-02    | UP & DOWN CONTROL BOARD             |
| 3     | PRT81010-H     | WASHER, 6mm                         |
| 4     | PRT81010-H     | SCREW, 6 x 16mm                     |
| 5     | PRT81010-05    | PNEUMATIC SHAFT                     |
| 6     | PRT81010-H     | NUT, 8mm                            |
| 7     | PRT81010-H     | WASHERS, 8mm                        |
| 8     | PRT81010-08    | TOOL TRAY                           |
| 9     | PRT81010-09    | STEEL BASE                          |
| 10    | ATD-81001      | 2.5" REPLACEMENT CASTER (LONG STEM) |