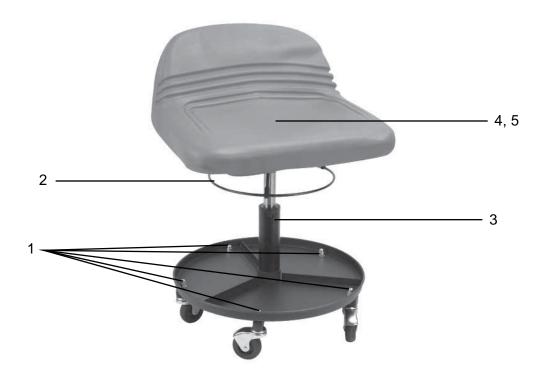

#### Features:

- Tractor style padded cushion shop seat
- · Pneumatic lever for easy height adjustment
- · Solid wheel design for added strength with rounded sides for easy movement
- (5) Industrial strength casters with 2-1/2" oil, chemical and grease resistant wheels
- · Round metal base with tray for tool & parts storage
- Seat dimensions: 18" W x 9.5" D
- · 300 lbs. weight capacity
- 2-Year Limited Warranty