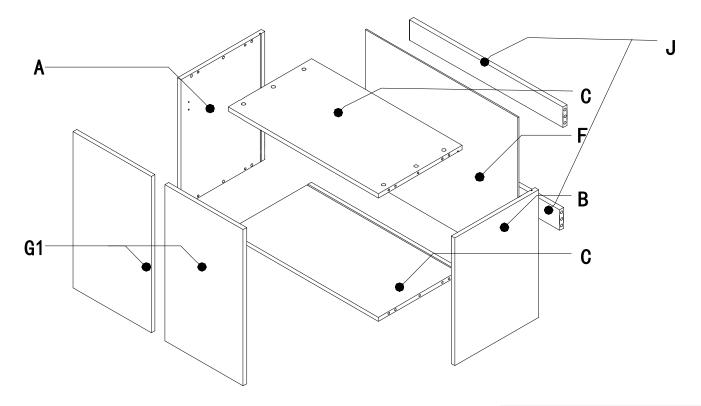

## **Cabinet Parts Detail**

| NO. | Item               |
|-----|--------------------|
| В   | side panel (right) |
| Α   | side panel (left)  |
| С   | Top&Bottom(panel)  |
| F   | back panel         |
| G1  | door               |
| J   | Top back bar       |
|     |                    |

### W361224

| NO. | Item               | Qty |
|-----|--------------------|-----|
| В   | side panel (right) | 1   |
| Α   | side panel (left)  | 1   |
| С   | Top&Bottom(pane    | 2   |
| F   | back panel         | 1   |
| G1  | door               | 2   |
| J   | Top back bar       | 2   |

### W361824

| NO. | Item               | Qty |
|-----|--------------------|-----|
| В   | side panel (right) | 1   |
| Α   | side panel (left)  | 1   |
| С   | Top&Bottom(pane    | 2   |
| F   | back panel         | 1   |
| G1  | door               | 2   |
| J   | Top back bar       | 2   |