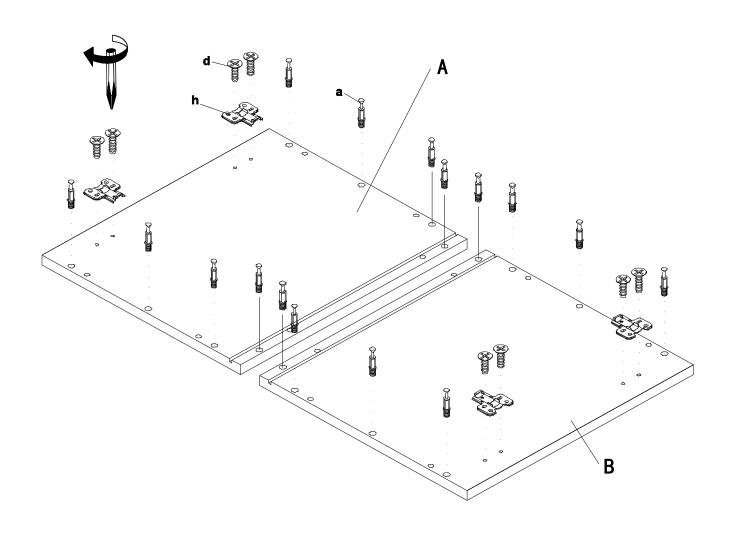

## **Cabinet Parts Detail**

| NO. | Item               |
|-----|--------------------|
| В   | side panel (right) |
| Α   | side panel (left)  |
| С   | Top&Bottom(panel)  |
| F   | back panel         |
| G1  | door               |
| J   | Top back bar       |
|     |                    |

### W361224

| NO. | Item               | Qty |
|-----|--------------------|-----|
| В   | side panel (right) | 1   |
| Α   | side panel (left)  | 1   |
| С   | Top&Bottom(pane    | 2   |
| F   | back panel         | 1   |
| G1  | door               | 2   |
| J   | Top back bar       | 2   |

### W361824

| NO. | Item               | Qty |
|-----|--------------------|-----|
| В   | side panel (right) | 1   |
| Α   | side panel (left)  | 1   |
| С   | Top&Bottom(pane    | 2   |
| F   | back panel         | 1   |
| G1  | door               | 2   |
| J   | Top back bar       | 2   |