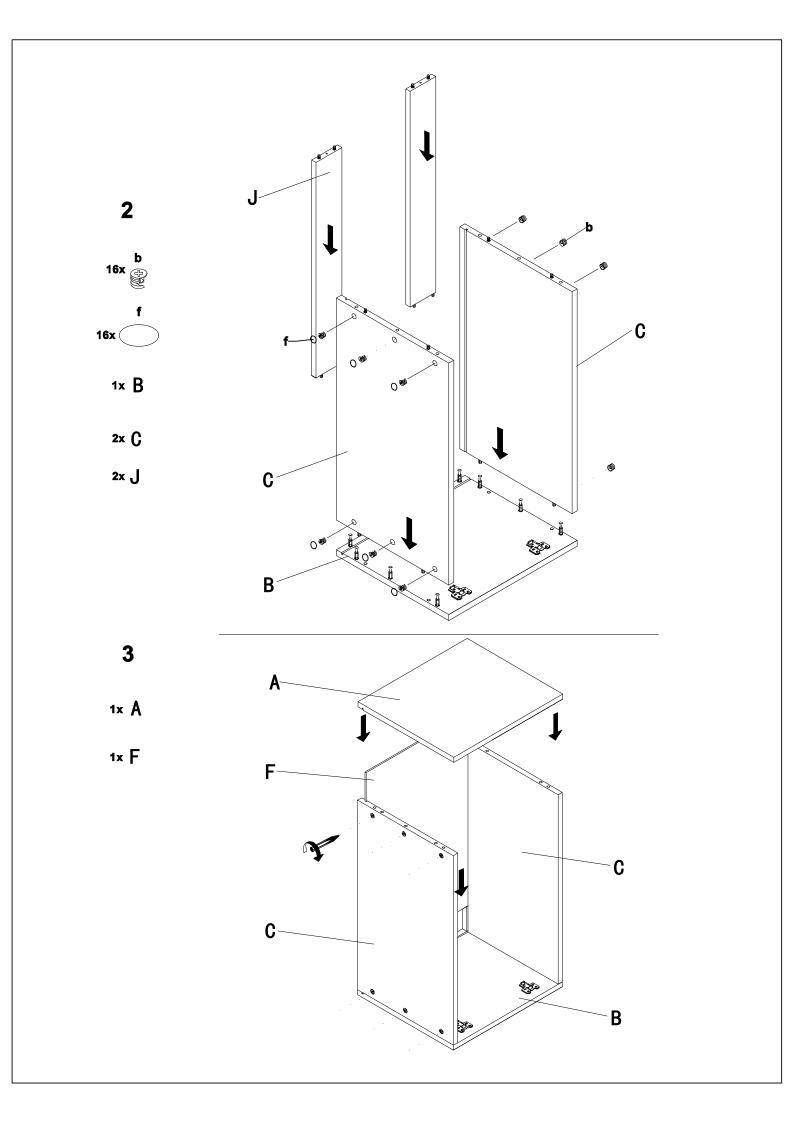

## **Cabinet Parts Detail**

| NO. | Item               |
|-----|--------------------|
| В   | side panel (right) |
| Α   | side panel (left)  |
| С   | Top&Bottom(panel)  |
| F   | back panel         |
| G1  | door               |
| J   | Top back bar       |
|     |                    |

### W361224

| NO. | Item               | Qty |
|-----|--------------------|-----|
| В   | side panel (right) | 1   |
| Α   | side panel (left)  | 1   |
| С   | Top&Bottom(pane    | 2   |
| F   | back panel         | 1   |
| G1  | door               | 2   |
| J   | Top back bar       | 2   |

### W361824

| NO. | Item               | Qty |
|-----|--------------------|-----|
| В   | side panel (right) | 1   |
| Α   | side panel (left)  | 1   |
| С   | Top&Bottom(pane    | 2   |
| F   | back panel         | 1   |
| G1  | door               | 2   |
| J   | Top back bar       | 2   |