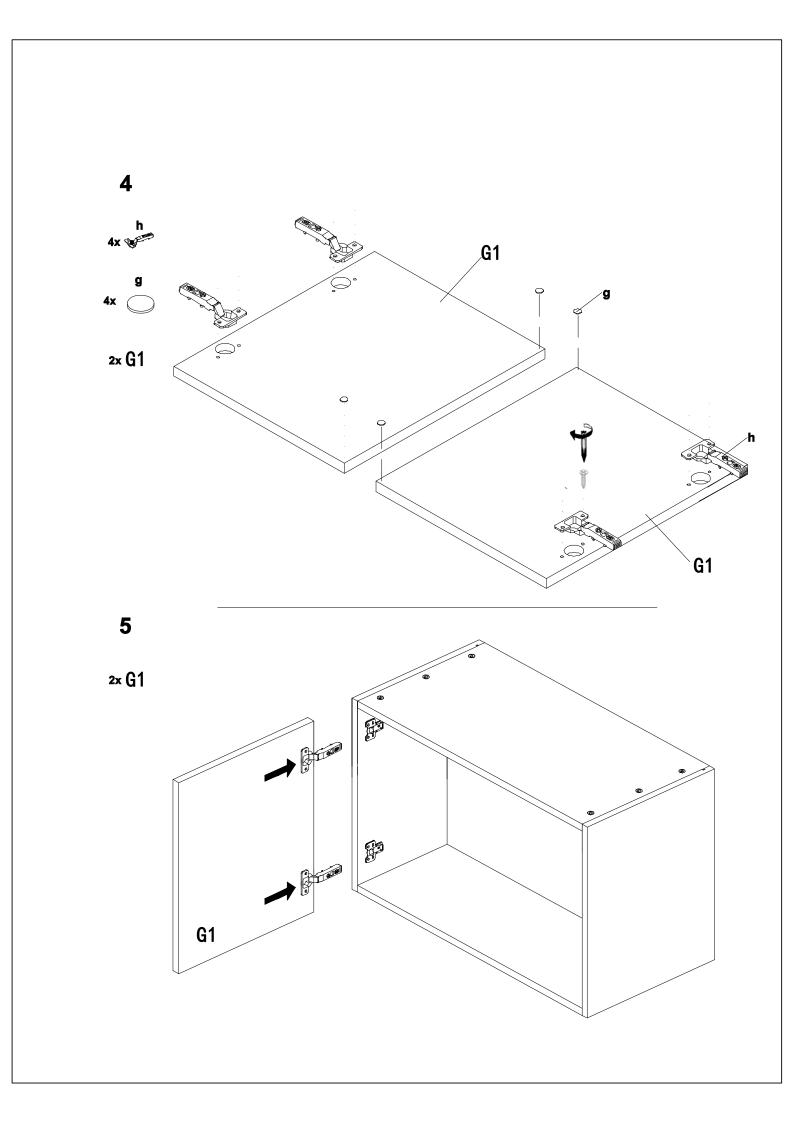

## **Cabinet Parts Detail**

| NO. | Item               |
|-----|--------------------|
| В   | side panel (right) |
| Α   | side panel (left)  |
| С   | Top&Bottom(panel)  |
| F   | back panel         |
| G1  | door               |
| J   | Top back bar       |
|     |                    |

### W361224

| NO. | Item               | Qty |
|-----|--------------------|-----|
| В   | side panel (right) | 1   |
| Α   | side panel (left)  | 1   |
| С   | Top&Bottom(pane    | 2   |
| F   | back panel         | 1   |
| G1  | door               | 2   |
| J   | Top back bar       | 2   |

### W361824

| NO. | Item               | Qty |
|-----|--------------------|-----|
| В   | side panel (right) | 1   |
| Α   | side panel (left)  | 1   |
| С   | Top&Bottom(pane    | 2   |
| F   | back panel         | 1   |
| G1  | door               | 2   |
| J   | Top back bar       | 2   |