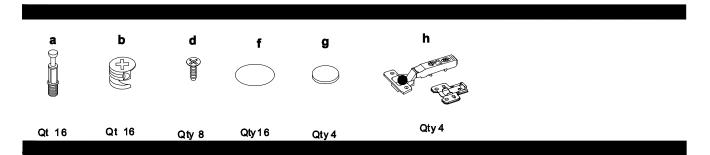

WC 361224

WC 361824





# Assembly instructions

- Carefully read the instructions before starting the installation.
- During assembly, please follow all generally accepted safety procedures.
- Check that all appropriate and required plumbing and electrical connections exist.

If you are missing any part, please stop and contact us immediatly at: 1-800-222-4638 opt.5

> CABINETS TO GO! 1-800-CABINET

## **Hardware Bag**



## **Cabinet Parts Detail**



| NO. | Item               |
|-----|--------------------|
| В   | side panel (right) |
| Α   | side panel (left)  |
| С   | Top&Bottom(panel)  |
| F   | back panel         |
| G1  | door               |
| J   | Top back bar       |
|     |                    |

### W361224

| NO. | Item               | Qty |
|-----|--------------------|-----|
| В   | side panel (right) | 1   |
| Α   | side panel (left)  | 1   |
| С   | Top&Bottom(pane    | 2   |
| F   | back panel         | 1   |
| G1  | door               | 2   |
| J   | Top back bar       | 2   |

### W361824

| NO. | Item               | Qty |
|-----|--------------------|-----|
| В   | side panel (right) | 1   |
| Α   | side panel (left)  | 1   |
| С   | Top&Bottom(pane    | 2   |
| F   | back panel