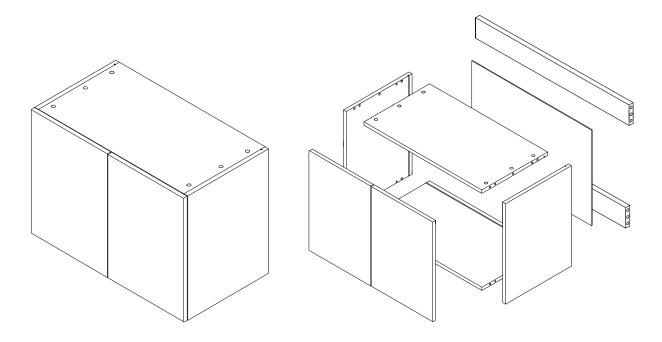

## **Cabinet Parts Detail**

| NO. | Item               |
|-----|--------------------|
| В   | side panel (right) |
| Α   | side panel (left)  |
| С   | Top&Bottom(panel)  |
| F   | back panel         |
| G1  | door               |
| J   | Top back bar       |
|     |                    |