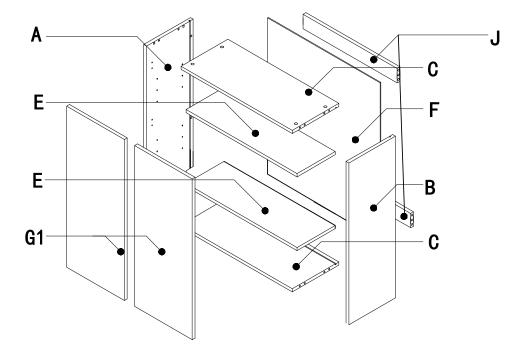

## **Cabinet Parts Detail**

| NO. | Item               |
|-----|--------------------|
| В   | side panel (right) |
| A   | side panel (left)  |
| С   | Top&Bottom(panel)  |
| F   | back panel         |
| E   | shelf              |
| G1  | door               |
| J   | Top back bar       |
|     |                    |

## W2436

| NO. | Item               | Qty |
|-----|--------------------|-----|
| В   | side panel (right) | 1   |
| Α   | side panel (left)  | 1   |
| С   | Top&Bottom(panel   | 2   |
| F   | back panel         | 1   |
| E   | shelf              | 2   |
| G1  | door               | 2   |
| J   | Strength panel     | 2   |

## W2736

| NO. | Item               | Qty |
|-----|--------------------|-----|
| В   | side panel (right) | 1   |
| Α   | side panel (left)  | 1   |
| С   | Top&Bottom(pane    | 2   |
| F   | back panel         | 1   |
| E   | shelf              | 2   |
| G1  | door               | 2   |
| J   | Strength panel     | 2   |

## W3036

| NO. | Item               | Qty |
|-----|--------------------|-----|
| В   | side panel (right) | 1   |
| Α   | side panel (left)  | 1   |
| С   | Top&Bottom(pane    | 2   |
| F   | back panel         | 1   |
| Е   | shelf              | 2   |
| G1  | door               | 2   |
| J   | Strength panel     | 2   |

### W3336

| NO. | Item               | Qty |
|-----|--------------------|-----|
| В   | side panel (right) | 1   |
| Α   | side panel (left)  | 1   |
| С   | Top&Bottom(panel)  | 2   |
| F   | back panel         | 1   |
| E   | shelf              | 2   |
| G1  | door               | 2   |
| J   | Strength panel     | 2   |

### W3636

| NO. | Item               | Qty |
|-----|--------------------|-----|
| В   | side panel (right) | 1   |
| Α   | side panel (left)  | 1   |
| С   | Top&Bottom(panel)  | 2   |
| F   | back panel         | 1   |
| E   | shelf              | 2   |
| G1  | door               | 2   |
| J   | Strength panel     | 2   |