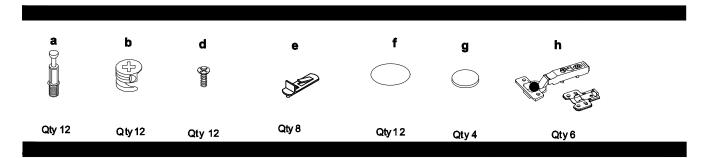

| <br>    |  |
|---------|--|
| WC 2436 |  |
| WC 2736 |  |
| WC 3036 |  |
| WC 3336 |  |
| WC 3636 |  |







# Assembly instructions

- . Carefully read the instructions before starting the installation.
- During assembly, please follow all generally accepted safety procedures.
- Check that all appropriate and required plumbing and electrical connections exist.

If you are missing any part, please stop and contact us immediatly at: 1-800-222-4638 opt.5

> CABINETS TO GO! 1-800-CABINET

## **Hardware Bag**



## **Cabinet Parts Detail**



| NO. | Item               |
|-----|--------------------|
| В   | side panel (right) |
| A   | side panel (left)  |
| С   | Top&Bottom(panel)  |
| F   | back panel         |
| E   | shelf              |
| G1  | door               |
| J   | Top back bar       |
|     |                    |

## W2436

| NO. | Item               | Qty |
|-----|--------------------|-----|
| В   | side panel (right) | 1   |
| Α   | side panel (left)  | 1   |
| С   | Top&Bottom(panel   | 2   |
| F   | back panel         | 1   |
| E   | shelf              | 2   |
| G1  | door               | 2   |
| J   | Strength panel     | 2   |

## W2736

| NO. | Item               | Qty |
|-----|--------------------|-----|
| В   | side panel (right) | 1   |
| Α   | side panel (left)  | 1   |