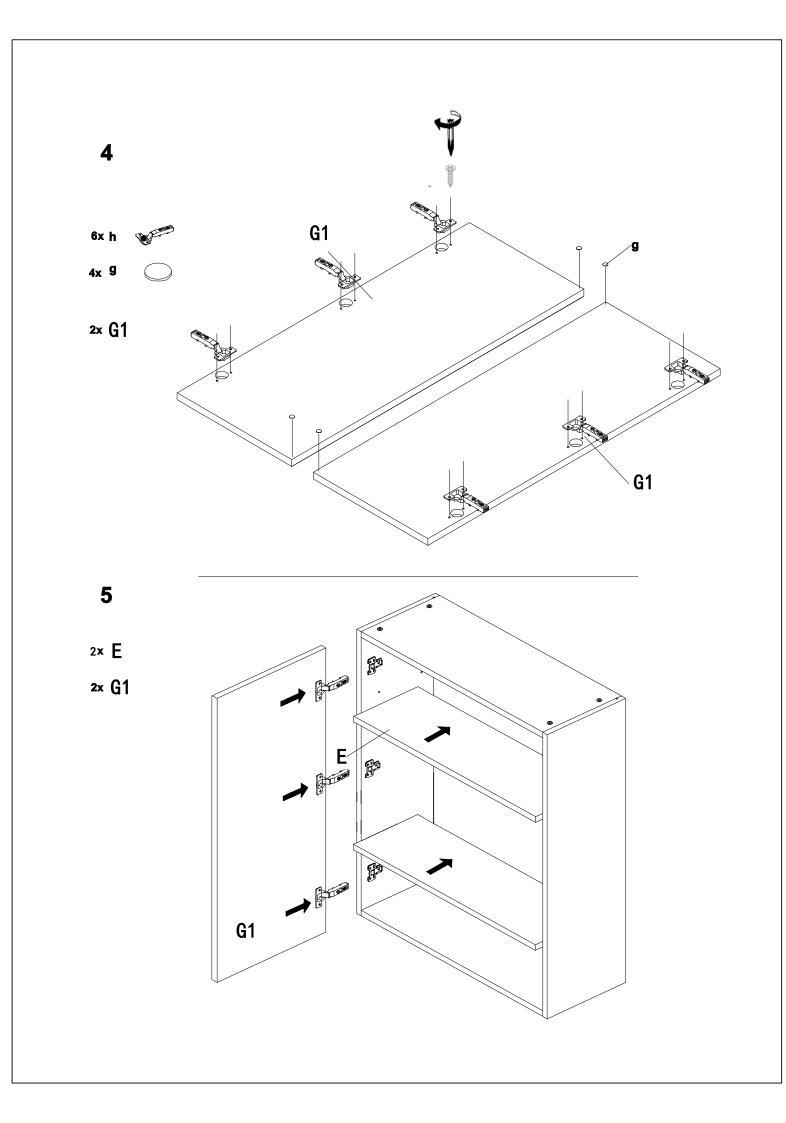

## **Cabinet Parts Detail**

| NO. | Item               |
|-----|--------------------|
| В   | side panel (right) |
| A   | side panel (left)  |
| С   | Top&Bottom(panel)  |
| F   | back panel         |
| E   | shelf              |
| G1  | door               |
| J   | Top back bar       |
|     |                    |