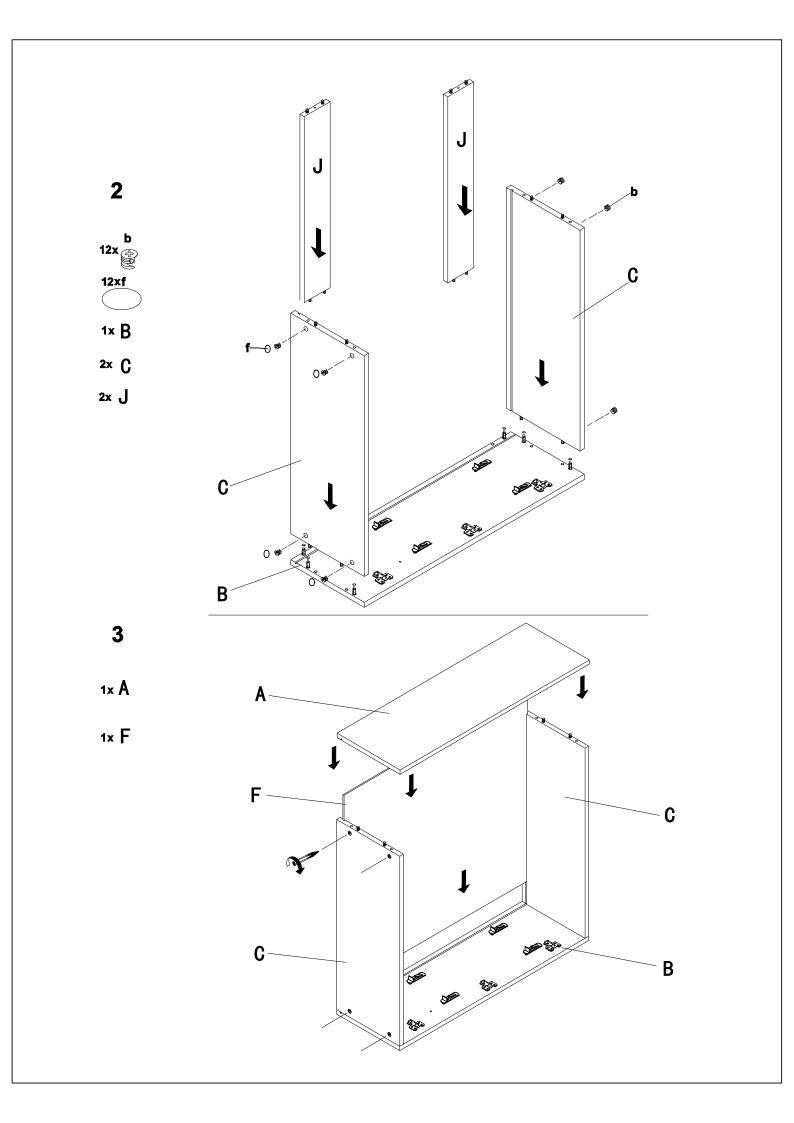

## **Cabinet Parts Detail**

| NO. | Item               |
|-----|--------------------|
| В   | side panel (right) |
| A   | side panel (left)  |
| С   | Top&Bottom(panel)  |
| F   | back panel         |
| E   | shelf              |
| G1  | door               |
| J   | Top back bar       |
|     |                    |

## W2436

| NO. | Item               | Qty |
|-----|--------------------|-----|
| В   | side panel (right) | 1   |
| Α   | side panel (left)  | 1   |
| С   | Top&Bottom(panel   | 2   |
| F   | back panel         | 1   |
| E   | shelf              | 2   |
| G1  | door               | 2   |
| J   | Strength panel     | 2   |

## W2736

| NO. | Item               | Qty |
|-----|--------------------|-----|
| В   | side panel (right) | 1   |
| Α   | side panel (left)  | 1   |
| С   | Top&Bottom(pane    | 2   |
| F   | back panel         | 1   |
| E   | shelf              | 2   |
| G1  | door               | 2   |
| J   | Strength panel     | 2   |

## W3036

| NO. | Item               | Qty |
|-----|--------------------|-----|
| В   | side panel (right) | 1   |
| Α   | side panel (left)  | 1   |
| С   | Top&Bottom(pane    | 2   |
| F   | back panel         | 1   |
| Е   | shelf              | 2   |
| G1  | door               | 2   |
| J   | Strength panel     | 2   |

### W3336

| NO. | Item               | Qty |
|-----|--------------------|-----|
| В   | side panel (right) | 1   |
| Α   | side panel (left)  | 1   |
| С   | Top&Bottom(panel)  | 2   |
| F   | back panel         | 1   |
| E   | shelf              | 2   |
| G1  | door               | 2   |
| J   | Strength panel     | 2   |

### W3636

| NO. | Item               | Qty |
|-----|--------------------|-----|
| В   | side panel (right) | 1   |
| Α   | side panel (left)  | 1   |
| С   | Top&Bottom(panel)  | 2   |
| F   | back panel         | 1   |
| E   | shelf              | 2   |
| G1  | door               | 2   |
| J   | Strength panel     | 2   |