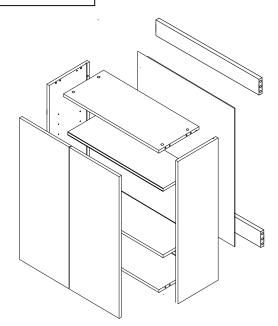

## **Cabinet Parts Detail**

| NO. | Item               |
|-----|--------------------|
| В   | side panel (right) |
| A   | side panel (left)  |
| С   | Top&Bottom(panel)  |
| F   | back panel         |
| E   | shelf              |
| G1  | door               |
| J   | Top back bar       |
|     |                    |

## W2436

| NO. | Item               | Qty |
|-----|--------------------|-----|
| В   | side panel (right) | 1   |
| Α   | side panel (left)  | 1   |
| С   | Top&Bottom(panel   | 2   |
| F   | back panel         | 1   |
| E   | shelf              | 2   |
| G1  | door               | 2   |
| J   | Strength panel     | 2   |

## W2736

| NO. | Item               | Qty |
|-----|--------------------|-----|
| В   | side panel (right) | 1   |
| Α   | side panel (left)  | 1   |
| С   | Top&Bottom(pane    | 2   |
| F   | back panel         | 1   |
| E   | shelf              | 2   |
| G1  | door               | 2   |
| J   | Strength panel     | 2   |

## W3036

| NO. | Item               | Qty |
|-----|--------------------|-----|
| В   | side panel (right) | 1   |
| Α   | side panel (left)  | 1   |
| С   | Top&Bottom(pane    | 2   |
| F   | back panel         | 1   |
| Е   | shelf              | 2   |
| G1  | door               | 2   |
| J   | Strength panel     | 2   |

### W3336

| NO. | Item               | Qty |
|-----|--------------------|-----|
| В   | side panel (right) | 1   |
| Α   | side panel (left)  | 1   |
| С   | Top&Bottom(panel)  | 2   |
| F   | back panel         | 1   |
| E   | shelf              | 2   |
| G1  | door               | 2   |
| J   | Strength panel     | 2   |

### W3636

| NO. | Item               | Qty |
|-----|--------------------|-----|
| В   | side panel (right) | 1   |
| Α   | side panel (left)  | 1   |
| С   | Top&Bottom(panel)  | 2   |
| F   | back panel         | 1   |
| E   | shelf              | 2   |
| G1  | door               | 2   |
| J   | Strength panel     | 2   |