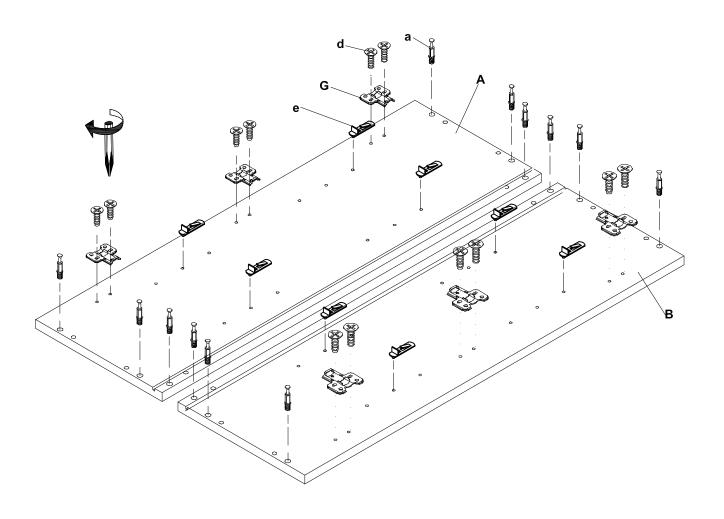

## **Hardware Bag**

## **Cabinet Parts Detail**

| NO. | Item               |
|-----|--------------------|
| В   | side panel (right) |
| A   | side panel (left)  |
| С   | Top&Bottom(panel)  |
| F   | back panel         |
| E   | shelf              |
| G1  | door               |
| J   | Top back bar       |
|     |                    |