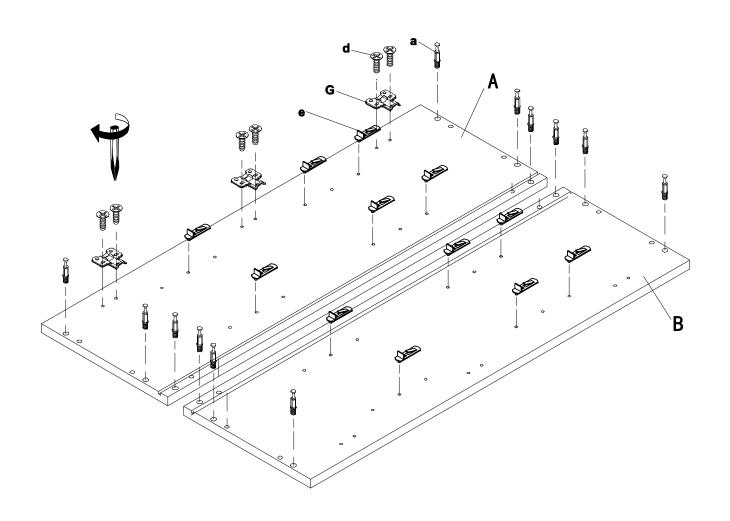

# Assembly instructions

- . Carefully read the instructions before starting the installation.
- During assembly, please follow all generally accepted safety procedures.
- Check that all appropriate and required plumbing and electrical connections exist.

## **Hardware Bag**

| NO. | ltem               |
|-----|--------------------|
| В   | side panel (right) |
| Α   | side panel (left)  |
| С   | Top&Bottom(panel)  |
| F   | back panel         |
| Ε   | shelf              |
| G1  | door               |
| J   | Top back bar       |

### W0942

| NO. | Item               | Qty |
|-----|--------------------|-----|
| В   | side panel (right) | 1   |
| Α   | side panel (left)  | 1   |
| С   | Top&Bottom(panel)  | 2   |
| F   | back panel         | 1   |
| E   | shelf              | 3   |
| G1  | door               | 1   |
| J   | Strength panel     | 2   |