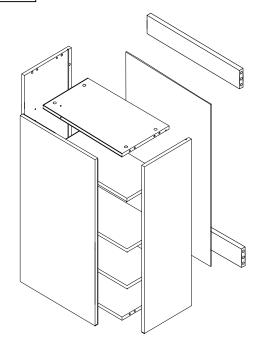

## **Hardware Bag**

| NO. | ltem               |
|-----|--------------------|
| В   | side panel (right) |
| Α   | side panel (left)  |
| С   | Top&Bottom(panel)  |
| F   | back panel         |
| Ε   | shelf              |
| G1  | door               |
| J   | Top back bar       |

### W0942

| NO. | Item               | Qty |
|-----|--------------------|-----|
| В   | side panel (right) | 1   |
| Α   | side panel (left)  | 1   |
| С   | Top&Bottom(panel)  | 2   |
| F   | back panel         | 1   |
| E   | shelf              | 3   |
| G1  | door               | 1   |
| J   | Strength panel     | 2   |

### W1242

| NO. | Item               | Qty |
|-----|--------------------|-----|
| В   | side panel (right) | 1   |
| A   | side panel (left)  | 1   |
| С   | Top&Bottom(panel)  | 2   |
| F   | back panel         | 1   |
| E   | shelf              | 3   |
| G1  | door               | 1   |
| J   | Strength panel     | 2   |

## W1542

| NO. | Item               | Qty |
|-----|--------------------|-----|
| В   | side panel (right) | 1   |
| Α   | side panel (left)  | 1   |
| С   | Top&Bottom(panel)  | 2   |
| F   | back panel         | 1   |
| E   | shelf              | 3   |
| G1  | door               | 1   |
| J   | Strength panel     | 2   |

### W1842

| NO. | Item               | Qty |
|-----|--------------------|-----|
| В   | side panel (right) | 1   |
| Α   | side panel (left)  | 1   |
| С   | Top&Bottom(panel)  | 2   |
| F   | back panel         | 1   |
| E   | shelf              | 3   |
| G1  | door               | 1   |
| J   | Strength panel     | 2   |

### W2142

| NO. | Item               | Qty |
|-----|--------------------|-----|
| В   | side panel (right) | 1   |
| Α   | side panel (left)  | 1   |
| С   | Top&Bottom(panel)  | 2   |
| F   | back panel         | 1   |
| E   | shelf              | 3   |
| G1  | door               | 1   |
| J   | Strength panel     | 2   |