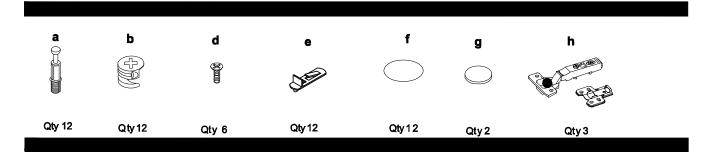

## **Hardware Bag**

| NO. | ltem               |
|-----|--------------------|
| В   | side panel (right) |
| Α   | side panel (left)  |
| С   | Top&Bottom(panel)  |
| F   | back panel         |
| Ε   | shelf              |
| G1  | door               |
| J   | Top back bar       |