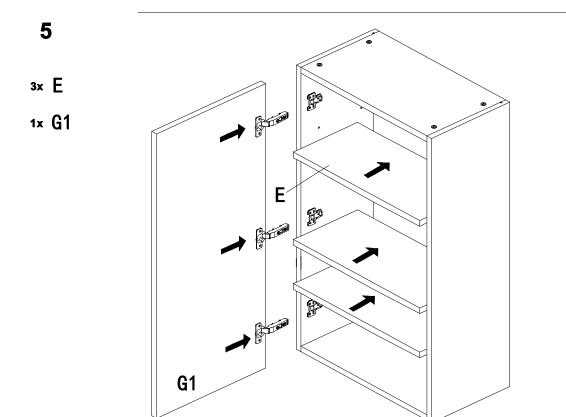

## **Hardware Bag**

| NO. | ltem               |
|-----|--------------------|
| В   | side panel (right) |
| Α   | side panel (left)  |
| С   | Top&Bottom(panel)  |
| F   | back panel         |
| Ε   | shelf              |
| G1  | door               |
| J   | Top back bar       |

### W0942

| NO. | Item               | Qty |
|-----|--------------------|-----|
| В   | side panel (right) | 1   |
| Α   | side panel (left)  | 1   |
| С   | Top&Bottom(panel)  | 2   |
| F   | back panel         | 1   |
| E   | shelf              | 3   |
| G1  | door               | 1   |
| J   | Strength panel     | 2   |

### W1242

| NO. | Item               | Qty |
|-----|--------------------|-----|
| В   | side panel (right) | 1   |
| A   | side panel (left)  | 1   |
| С   | Top&Bottom(panel)  | 2   |
| F   | back panel         | 1   |
| E   | shelf              | 3   |
| G1  | door               | 1   |
| J   | Strength panel     | 2   |

## W1542

| NO. | Item               | Qty |
|-----|--------------------|-----|
| В   | side panel (right) | 1   |
| Α   | side panel (left)  | 1   |
| С   | Top&Bottom(panel)  | 2   |
| F   | back panel         | 1   |
| E   | shelf              | 3   |
| G1  | door               | 1   |
| J   | Strength panel     | 2   |

### W1842

| NO. | Item               | Qty |
|-----|--------------------|-----|
| В   | side panel (right) | 1   |
| Α   | side panel (left)  | 1   |
| С   | Top&Bottom(panel)  | 2   |
| F   | back panel         | 1   |
| E   | shelf              | 3   |
| G1  | door               | 1   |
| J   | Strength panel     | 2   |

### W2142

| NO. | Item               | Qty |
|-----|--------------------|-----|
| В   | side panel (right) | 1   |
| Α   | side panel (left)  | 1   |
| С   | Top&Bottom(panel)  | 2   |
| F   | back panel         | 1   |
| E   | shelf              | 3   |
| G1  | door               | 1   |
| J   | Strength panel     | 2   |