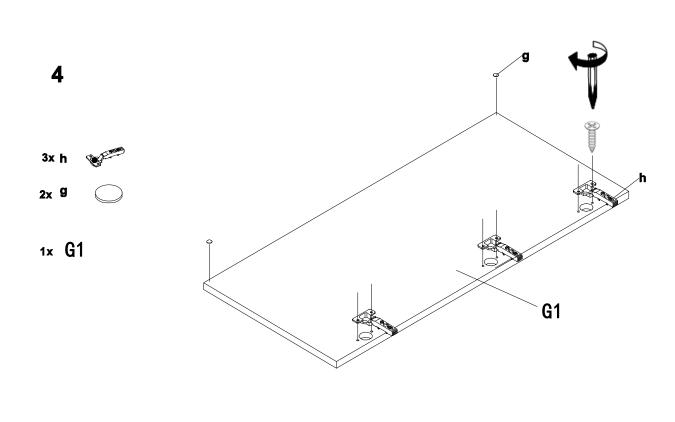

## **Hardware Bag**

| NO. | ltem               |
|-----|--------------------|
| В   | side panel (right) |
| Α   | side panel (left)  |
| С   | Top&Bottom(panel)  |
| F   | back panel         |
| Ε   | shelf              |
| G1  | door               |
| J   | Top back bar       |

### W0942

| NO. | Item               | Qty |
|-----|--------------------|-----|
| В   | side panel (right) | 1   |
| Α   | side panel (left)  | 1   |
| С   | Top&Bottom(panel)  | 2   |
| F   | back panel         | 1   |
| E   | shelf              | 3   |
| G1  | door               | 1   |
| J   | Strength panel     | 2   |

### W1242

| NO. | Item               | Qty |
|-----|--------------------|-----|
| В   | side panel (right) | 1   |
| A   | side panel (left)  | 1   |
| С   | Top&Bottom(panel)  | 2   |
| F   | back panel         | 1   |
| E   | shelf              | 3   |
| G1  | door               | 1   |
| J   | Strength panel     | 2   |

## W1542

| NO. | Item               | Qty |
|-----|--------------------|-----|
| В   | side panel (right) | 1   |
| Α   | side panel (left)  | 1   |
| С   | Top&Bottom(panel)  | 2   |
| F   | back panel         | 1   |
| E   | shelf              | 3   |
| G1  | door               | 1   |
| J   | Strength panel     | 2   |

### W1842

| NO. | Item               | Qty |
|-----|--------------------|-----|
| В   | side panel (right) | 1   |
| Α   | side panel (left)  | 1   |
| С   | Top&Bottom(panel)  | 2   |
| F   | back panel         | 1   |
| E   | shelf              | 3   |
| G1  | door               | 1   |
| J   | Strength panel     | 2   |

### W2142

| NO. | Item               | Qty |
|-----|--------------------|-----|
| В   | side panel (right) | 1   |
| Α   | side panel (left)  | 1   |
| С   | Top&Bottom(panel)  | 2   |
| F   | back panel         | 1   |
| E   | shelf              | 3   |
| G1  | door               | 1   |
| J   | Strength panel     | 2   |