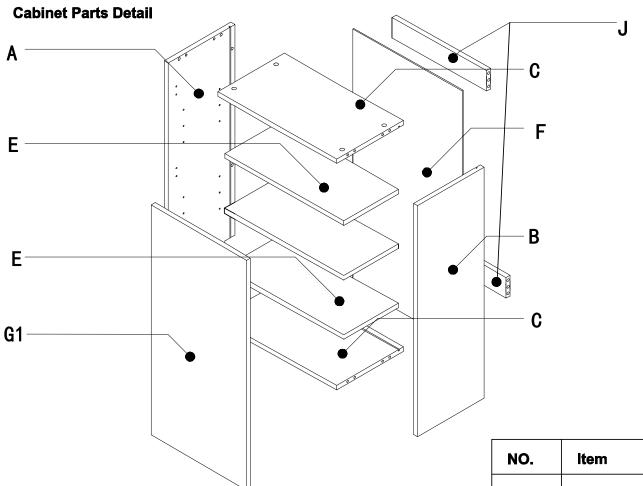

## **Hardware Bag**

| NO. | ltem               |
|-----|--------------------|
| В   | side panel (right) |
| Α   | side panel (left)  |
| С   | Top&Bottom(panel)  |
| F   | back panel         |
| Ε   | shelf              |
| G1  | door               |
| J   | Top back bar       |

### W0942

| NO. | Item               | Qty |
|-----|--------------------|-----|
| В   | side panel (right) | 1   |
| Α   | side panel (left)  | 1   |
| С   | Top&Bottom(panel)  | 2   |
| F   | back panel         | 1   |
| E   | shelf              | 3   |
| G1  | door               | 1   |
| J   | Strength panel     | 2   |

### W1242

| NO. | Item               | Qty |
|-----|--------------------|-----|
| В   | side panel (right) | 1   |
| A   | side panel (left)  | 1   |
| С   | Top&Bottom(panel)  | 2   |
| F   | back panel         | 1   |
| E   | shelf              | 3   |
| G1  | door               | 1   |
| J   | Strength panel     | 2   |

## W1542

| NO. | Item               | Qty |
|-----|--------------------|-----|
| В   | side panel (right) | 1   |
| Α   | side panel (left)  | 1   |
| С   | Top&Bottom(panel)  | 2   |
| F   | back panel         | 1   |
| E   | shelf              | 3   |
| G1  | door               | 1   |
| J   | Strength panel     | 2   |

### W1842

| NO. | Item               | Qty |
|-----|--------------------|-----|
| В   | side panel (right) | 1   |
| Α   | side panel (left)  | 1   |
| С   | Top&Bottom(panel)  | 2   |
| F   | back panel         | 1   |
| E   | shelf              | 3   |
| G1  | door               | 1   |
| J   | Strength panel     | 2   |

### W2142

| NO. | Item               | Qty |
|-----|--------------------|-----|
| В   | side panel (right) | 1   |
| Α   | side panel (left)  | 1   |
| С   | Top&Bottom(panel)  | 2   |
| F   | back panel         | 1   |
| E   | shelf              | 3   |
| G1  | door               | 1   |
| J   | Strength panel     | 2   |