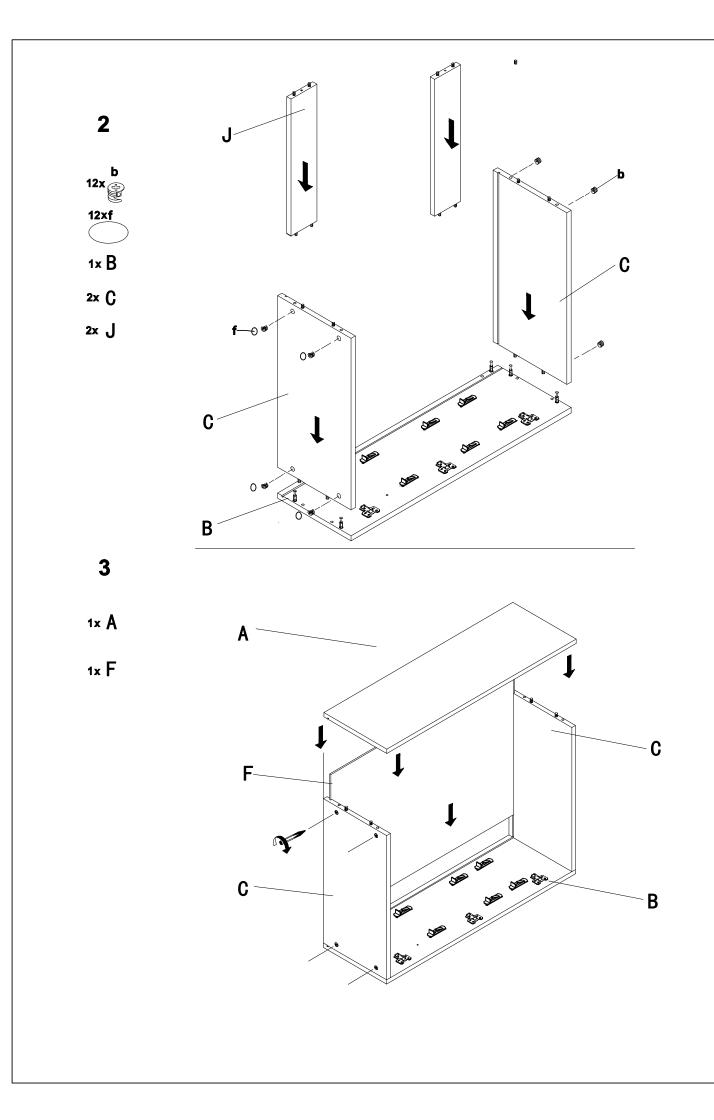

# Assembly instructions

- . Carefully read the instructions before starting the installation.
- During assembly, please follow all generally accepted safety procedures.
- Check that all appropriate and required plumbing and electrical connections exist.

## **Hardware Bag**

| NO. | ltem               |
|-----|--------------------|
| В   | side panel (right) |
| Α   | side panel (left)  |
| С   | Top&Bottom(panel)  |
| F   | back panel         |
| Ε   | shelf              |
| G1  | door               |
| J   | Top back bar       |

### W0942

| NO. | Item               | Qty |
|-----|--------------------|-----|
| В   | side panel (right) | 1   |
| Α   | side panel (left)  | 1   |
| С   | Top&Bottom(panel)  | 2   |
| F   | back panel         | 1   |
| E   | shelf              | 3   |
| G1  | door               | 1   |
| J   | Strength panel     | 2   |