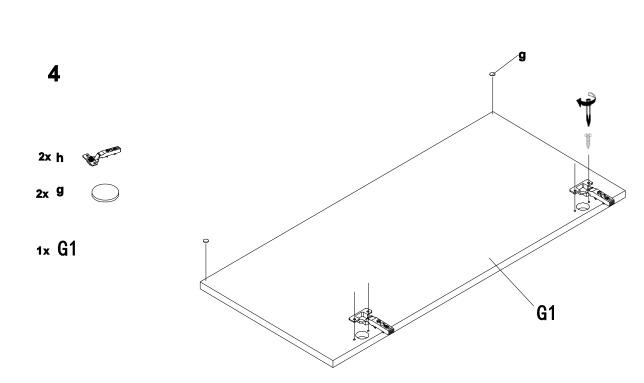

# **Hardware Bag**

| NO. | ltem               |
|-----|--------------------|
| В   | side panel (right) |
| Α   | side panel (left)  |
| С   | Top&Bottom(panel)  |
| F   | back panel         |
| Е   | shelf              |
| G1  | door               |
| J   | Top back bar       |