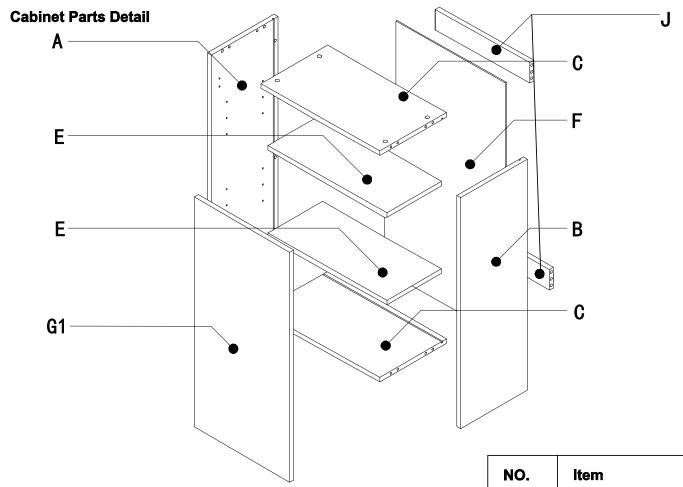

# **Hardware Bag**

| NO. | ltem               |
|-----|--------------------|
| В   | side panel (right) |
| Α   | side panel (left)  |
| С   | Top&Bottom(panel)  |
| F   | back panel         |
| Е   | shelf              |
| G1  | door               |
| J   | Top back bar       |