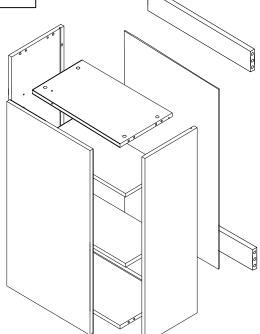

# **Hardware Bag**

| NO. | ltem               |
|-----|--------------------|
| В   | side panel (right) |
| Α   | side panel (left)  |
| С   | Top&Bottom(panel)  |
| F   | back panel         |
| Е   | shelf              |
| G1  | door               |
| J   | Top back bar       |

# W0930

| NO. | Item               | Qty |
|-----|--------------------|-----|
| В   | side panel (right) | 1   |
| Α   | side panel (left)  | 1   |
| С   | Top&Bottom(panel)  | 2   |
| F   | back panel         | 1   |
| E   | shelf              | 2   |
| G1  | door               | 1   |
| J   | Top back bar       | 2   |

# W1230

| NO. | Item               | Qty |
|-----|--------------------|-----|
| В   | side panel (right) | 1   |
| Α   | side panel (left)  | 1   |
| С   | Top&Bottom(panel)  | 2   |
| F   | back panel         | 1   |
| Е   | shelf              | 2   |
| G1  | door               | 1   |
| J   | Top back bar       | 2   |

### W1530

| NO. | Item               | Qty |
|-----|--------------------|-----|
| В   | side panel (right) | 1   |
| Α   | side panel (left)  | 1   |
| C   | Top&Bottom(panel)  | 2   |
| F   | back panel         | 1   |
| E   | shelf              | 2   |
| G1  | door               | 1   |
| J   | Top back bar       | 2   |

### W1830

| NO. | Item               | Qty |
|-----|--------------------|-----|
| В   | side panel (right) | 1   |
| Α   | side panel (left)  | 1   |
| С   | Top&Bottom(panel)  | 2   |
| F   | back panel         | 1   |
| Е   | shelf              | 2   |
| G1  | door               | 1   |
| J   | Top back bar       | 2   |

### W2130

| NO. | Item               | Qty |
|-----|--------------------|-----|
| В   | side panel (right) | 1   |
| Α   | side panel (left)  | 1   |
| С   | Top&Bottom(panel)  | 2   |
| F   | back panel         | 1   |
| Е   | shelf              | 2   |
| G1  | door               | 1   |
| J   | Top back bar       | 2   |