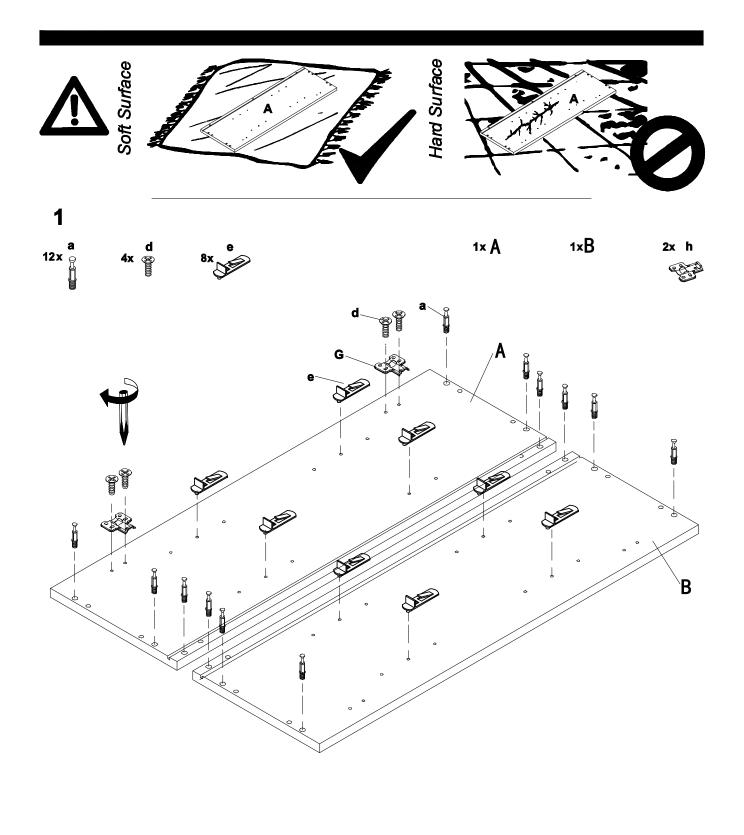

# **Hardware Bag**

| NO. | ltem               |
|-----|--------------------|
| В   | side panel (right) |
| Α   | side panel (left)  |
| С   | Top&Bottom(panel)  |
| F   | back panel         |
| Е   | shelf              |
| G1  | door               |
| J   | Top back bar       |