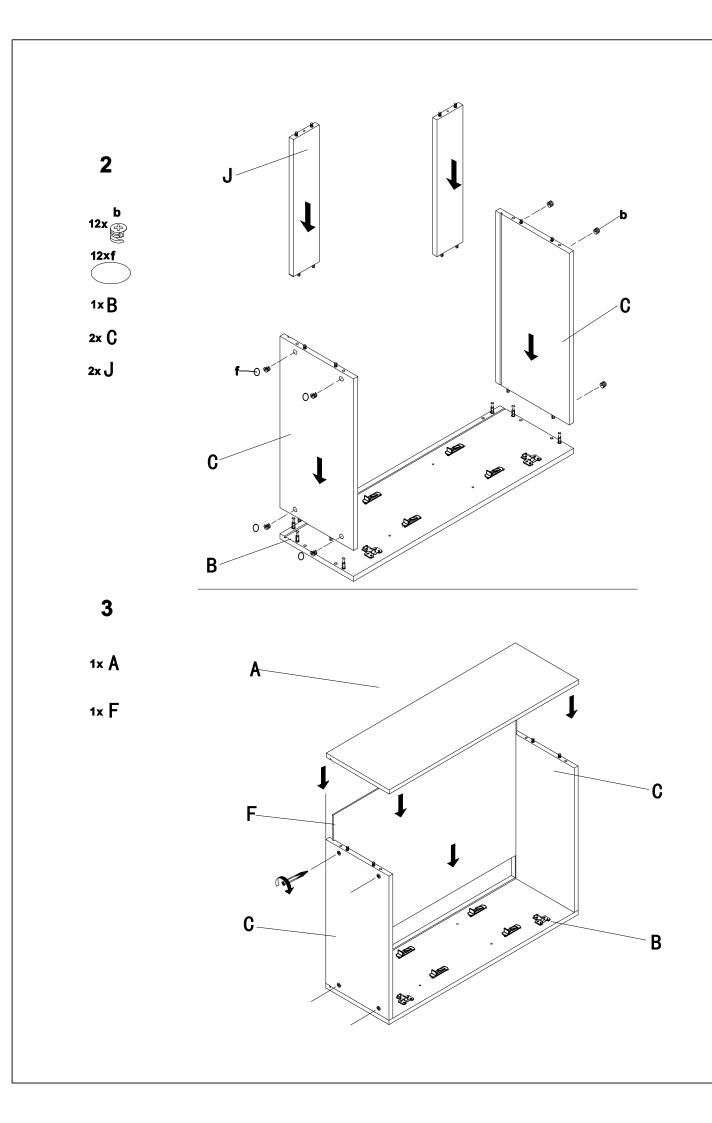

# **Hardware Bag**

| NO. | ltem               |
|-----|--------------------|
| В   | side panel (right) |
| Α   | side panel (left)  |
| С   | Top&Bottom(panel)  |
| F   | back panel         |
| Е   | shelf              |
| G1  | door               |
| J   | Top back bar       |