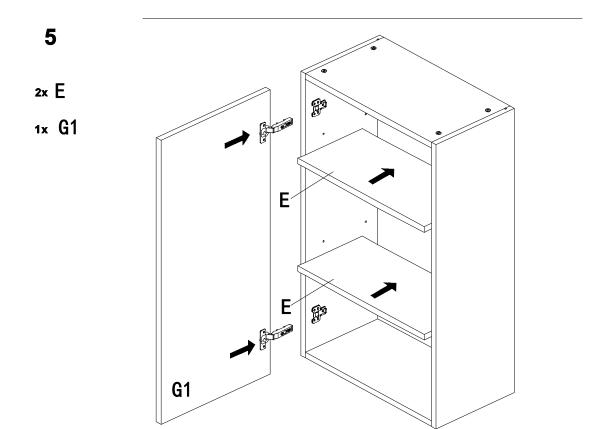

# **Hardware Bag**

| NO. | ltem               |
|-----|--------------------|
| В   | side panel (right) |
| Α   | side panel (left)  |
| С   | Top&Bottom(panel)  |
| F   | back panel         |
| Е   | shelf              |
| G1  | door               |
| J   | Top back bar       |