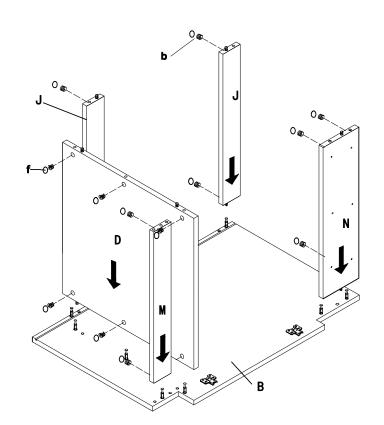

bly, please follow all generally accepted safety procedures.
- Check that all appropriate and required plumbing and electrical connections exist.

If you are missing any part, please stop and contact us immediatly at 1-800-222-4638 opt.5

> CABINETS TO GO! 1-800-CABINET

## **Hardware Bag**



## Cabinet Parts Detail



# SBA36

| NO. | Item                | Qty |
|-----|---------------------|-----|
| G1  | door                | 2   |
| N   | Front top bar       | 1   |
| J   | Top back bar        | 2   |
| Α   | Side panel (left)   | 1   |
| В   | Side panel (right)  | 1   |
| H1  | drawer's front pane | 1   |
| F   | Back panel          | 1   |
| D   | Bottom panel        | 1   |
| М   | Toe kidk            | 1   |
| W   | Small panel         | 2   |







1x N

2x J

1x M

1x D

1x B



3

1x F 1x A





#### **Maintenance**

- ✓ For daily cleaning, use a dry cloth and a soft liquid cleaner.
- ✓ Never use abrasive cleaners containing chrome, acetone, chlorine or strong bleach. Do not use tools as scrapers, metallic brushes, and other products which can scratch or tarnish surfaces.
- Good ventilation is essential for maintaining the quality and look of this furniture.

### **Limited 30 year warranty**

- ► This warranty applies to ROBERTO FIORE kitchen cabinets installed for residential use. ROBERTO FIORE warrants that, when installed in accordance with the installation instructions provided, the kitchen cabinets are free of manufacturing defects for a period of (30) thirty years from the date of purchase.
- ▶ We guarantee your satisfaction with each kitchen cabinet. Sho