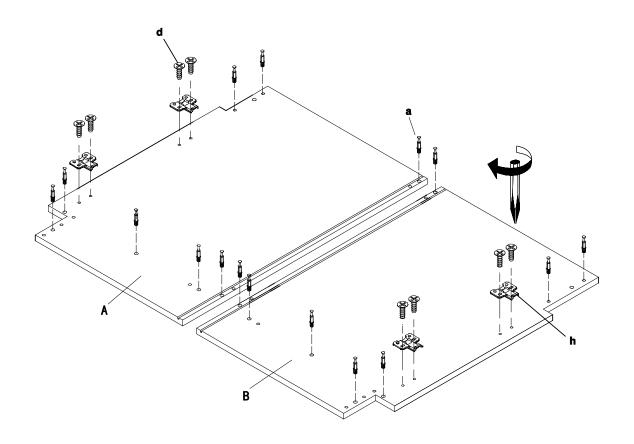

g the installation.
- During assembly, please follow all generally accepted safety procedures.
- Check that all appropriate and required plumbing and electrical connections exist.

If you are missing any part, please stop and contact us immediatly at 1-800-222-4638 opt.5

> CABINETS TO GO! 1-800-CABINET

## **Hardware Bag**



## Cabinet Parts Detail



# SBA36

| NO. | Item                | Qty |
|-----|---------------------|-----|
| G1  | door                | 2   |
| N   | Front top bar       | 1   |
| J   | Top back bar        | 2   |
| Α   | Side panel (left)   | 1   |
| В   | Side panel (right)  | 1   |
| H1  | drawer's front pane | 1   |
| F   | Back panel          | 1   |
| D   | Bottom panel        | 1   |
| М   | Toe kidk            | 1   |
| W   | Small panel         | 2   |







1x N

2x J

1x M

1x D

1x B



3

1x F 1x A





#### **Maintenance**

- ✓ For daily cleaning, use a dry cloth and a soft liquid cleaner.
- ✓ Never use abrasive cleaners containing chrome, acetone, chlorine or strong bleach. Do not use tools as scrapers, metallic brushes, and other products which can scratch or tarnish surfaces.
- Good ventilation is essential for maintaining the quality and look of this furniture.

### **Limited 30 year warranty**

- ► This warranty applies to ROBERTO FIORE kitchen cabinets installed for residential use. ROBERTO FIORE warrants that, when installed in accordance with the installation instructions provided, the kitchen cabinets are free of manufacturing defects for a period of (30) thirty years from the date of purchase.
- ▶ We guarantee your satisfact