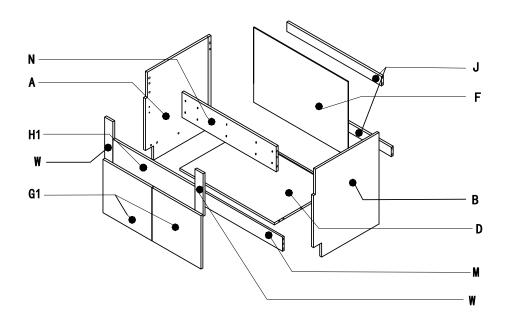

## Cabinet Parts Detail

# SBA36

| NO. | Item                | Qty |
|-----|---------------------|-----|
| G1  | door                | 2   |
| N   | Front top bar       | 1   |
| J   | Top back bar        | 2   |
| Α   | Side panel (left)   | 1   |
| В   | Side panel (right)  | 1   |
| H1  | drawer's front pane | 1   |
| F   | Back panel          | 1   |
| D   | Bottom panel        | 1   |
| М   | Toe kidk            | 1   |
| W   | Small panel         | 2   |