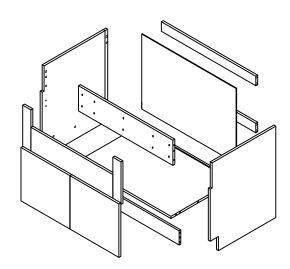

## Cabinet Parts Detail

# SBA36

| NO. | Item                | Qty |
|-----|---------------------|-----|
| G1  | door                | 2   |
| N   | Front top bar       | 1   |
| J   | Top back bar        | 2   |
| Α   | Side panel (left)   | 1   |
| В   | Side panel (right)  | 1   |
| H1  | drawer's front pane | 1   |
| F   | Back panel          | 1   |
| D   | Bottom panel        | 1   |
| М   | Toe kidk            | 1   |
| W   | Small panel         | 2   |

1x N

2x J

1x M

1x D

1x B

3

1x F 1x A