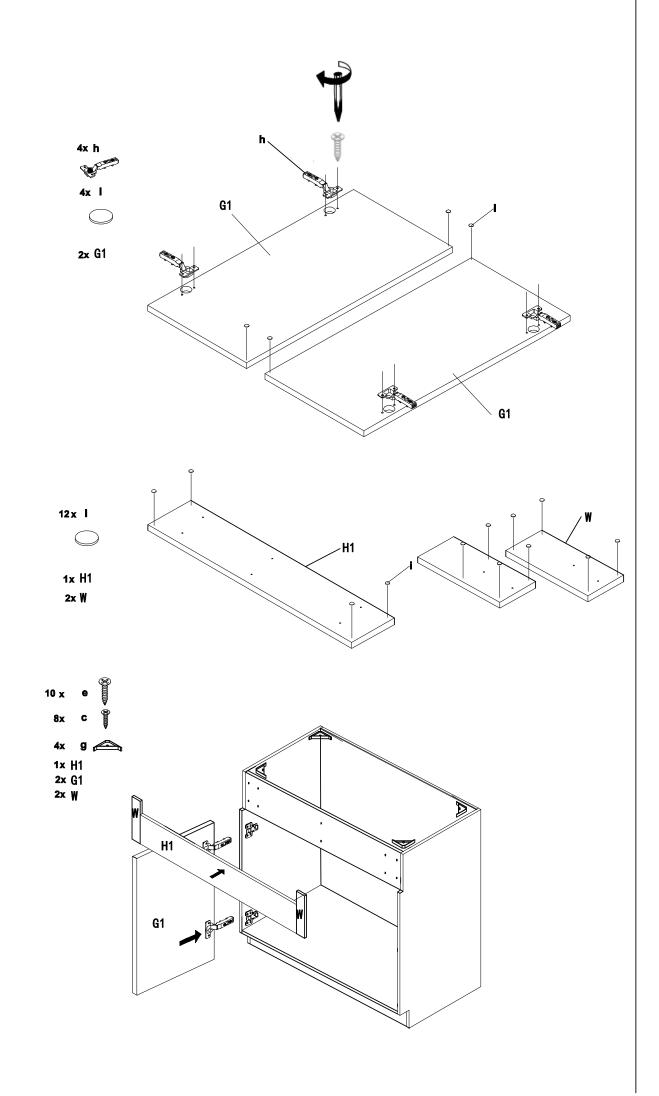

all generally accepted safety procedures.
- Check that all appropriate and required plumbing and electrical connections exist.

If you are missing any part, please stop and contact us immediatly at 1-800-222-4638 opt.5

> CABINETS TO GO! 1-800-CABINET

## **Hardware Bag**



## Cabinet Parts Detail



# SBA36

| NO. | Item                | Qty |
|-----|---------------------|-----|
| G1  | door                | 2   |
| N   | Front top bar       | 1   |
| J   | Top back bar        | 2   |
| Α   | Side panel (left)   | 1   |
| В   | Side panel (right)  | 1   |
| H1  | drawer's front pane | 1   |
| F   | Back panel          | 1   |
| D   | Bottom panel        | 1   |
| М   | Toe kidk            | 1   |
| W   | Small panel         | 2   |







1x N

2x J

1x M

1x D

1x B



3

1x F 1x A





#### **Maintenance**

- ✓ For daily cleaning, use a dry cloth and a soft liquid cleaner.
- ✓ Never use abrasive cleaners containing chrome, acetone, chlorine or strong bleach. Do not use tools as scrapers, metallic brushes, and other products which can scratch or tarnish surfaces.
- Good ventilation is essential for maintaining the quality and look of this furniture.

### **Limited 30 year warranty**

- ► This warranty applies to ROBERTO FIORE kitchen cabinets installed for residential use. ROBERTO FIORE warrants that, when installed in accordance with the installation instructions provided, the kitchen cabinets are free of manufacturing defects for a period of (30) thirty years from the date of purchase.
- ▶ We guarantee your satisfaction with each kitchen cabinet. Should any kitchen ca