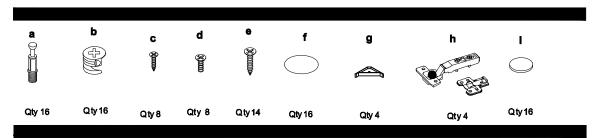

SBA36







# Assembly instructions

- Carefully read the instructions before starting the installation.
- During assembly, please follow all generally accepted safety procedures.
- Check that all appropriate and required plumbing and electrical connections exist.

If you are missing any part, please stop and contact us immediatly at 1-800-222-4638 opt.5

> CABINETS TO GO! 1-800-CABINET

## **Hardware Bag**



## Cabinet Parts Detail



# SBA36

| NO. | Item                | Qty |
|-----|---------------------|-----|
| G1  | door                | 2   |
| N   | Front top bar       | 1   |
| J   | Top back bar        | 2   |
| Α   | Side panel (left)   | 1   |
| В   | Side panel (right)  | 1   |
| H1  | drawer's front pane | 1   |
| F   | Back panel          | 1   |
| D   | Bottom panel        | 1   |
| М   | Toe kidk            | 1   |
| W   | Small panel         | 2   |







1x N

2x J

1x M

1x D

1x B



3

1x F 1x A





#### **Maintenance**

- ✓ For daily cleaning, use a dry cloth and a soft liquid cleaner.
- ✓ Never use abrasive cleaners containing chrome, acetone, chlorine or strong bleach. Do not use tools as scrapers, metallic brushes, and other products which can scratch or tarnish s