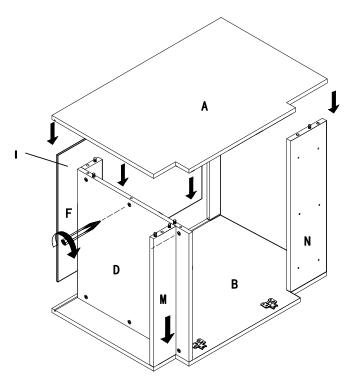

ow all generally accepted safety procedures.
- Check that all appropriate and required plumbing and electrical connections exist.

If you are missing any part, please stop and contact us immediatly at 1-800-222-4638 opt.5

> CABINETS TO GO! 1-800-CABINET

## **Hardware Bag**



## Cabinet Parts Detail



# SBA36

| NO. | Item                | Qty |
|-----|---------------------|-----|
| G1  | door                | 2   |
| N   | Front top bar       | 1   |
| J   | Top back bar        | 2   |
| Α   | Side panel (left)   | 1   |
| В   | Side panel (right)  | 1   |
| H1  | drawer's front pane | 1   |
| F   | Back panel          | 1   |
| D   | Bottom panel        | 1   |
| М   | Toe kidk            | 1   |
| W   | Small panel         | 2   |







1x N

2x J

1x M

1x D

1x B



3

1x F 1x A





#### **Maintenance**

- ✓ For daily cleaning, use a dry cloth and a soft liquid cleaner.
- ✓ Never use abrasive cleaners containing chrome, acetone, chlorine or strong bleach. Do not use tools as scrapers, metallic brushes, and other products which can scratch or tarnish surfaces.
- Good ventilation is essential for maintaining the quality and look of this furniture.

### **Limited 30 year warranty**

- ► This warranty applies to ROBERTO FIORE kitchen cabinets installed for residential use. ROBERTO FIORE warrants that, when installed in accordance with the installation instructions provided, the kitchen cabinets are free of manufacturing defects for a period of (30) thirty years from the date of purchase.
- ▶ We guarantee your satisfaction with each kitchen cabinet. Should any kitchen