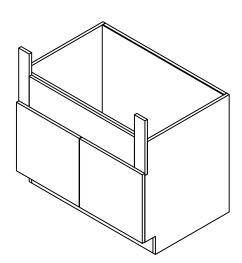

SBA36

# SBA36

| NO. | Item                | Qty |
|-----|---------------------|-----|
| G1  | door                | 2   |
| N   | Front top bar       | 1   |
| J   | Top back bar        | 2   |
| Α   | Side panel (left)   | 1   |
| В   | Side panel (right)  | 1   |
| H1  | drawer's front pane | 1   |
| F   | Back panel          | 1   |
| D   | Bottom panel        | 1   |
| М   | Toe kidk            | 1   |
| W   | Small panel         | 2   |