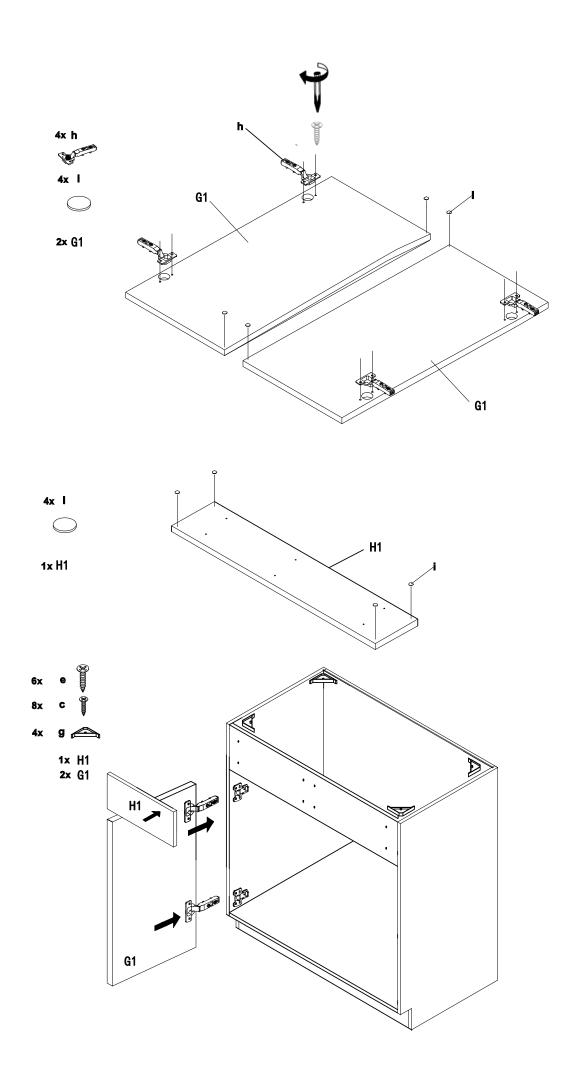

## **SB30**

| NO. | Item                 | Qty |
|-----|----------------------|-----|
| G1  | door                 | 2   |
| Ν   | Front top bar        | 1   |
| J   | Top back bar         | 2   |
| Α   | Side panel (left)    | 1   |
| В   | Side panel (right)   | 1   |
| H1  | drawer's front panel | 1   |
| F   | Back panel           | 1   |
| D   | Bottom panel         | 1   |
| М   | Toe kick             | 1   |

## SB33

| NO. | Item                 | Qty |
|-----|----------------------|-----|
| G1  | door                 | 2   |
| N   | Front top bar        | 1   |
| J   | Top back bar         | 2   |
| A   | Side panel (left)    | 1   |
| В   | Side panel (right)   | 1   |
| H1  | drawer's front panel | 1   |
| F   | Back panel           | 1   |
| D   | Bottom panel         | 1   |
| M   | Toe kick             | 1   |