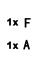

## **SB30**

| NO. | Item                 | Qty |
|-----|----------------------|-----|
| G1  | door                 | 2   |
| Ν   | Front top bar        | 1   |
| J   | Top back bar         | 2   |
| Α   | Side panel (left)    | 1   |
| В   | Side panel (right)   | 1   |
| H1  | drawer's front panel | 1   |
| F   | Back panel           | 1   |
| D   | Bottom panel         | 1   |
| М   | Toe kick             | 1   |

## SB33

| NO. | Item                 | Qty |
|-----|----------------------|-----|
| G1  | door                 | 2   |
| N   | Front top bar        | 1   |
| J   | Top back bar         | 2   |
| A   | Side panel (left)    | 1   |
| В   | Side panel (right)   | 1   |
| H1  | drawer's front panel | 1   |
| F   | Back panel           | 1   |
| D   | Bottom panel         | 1   |
| M   | Toe kick             | 1   |