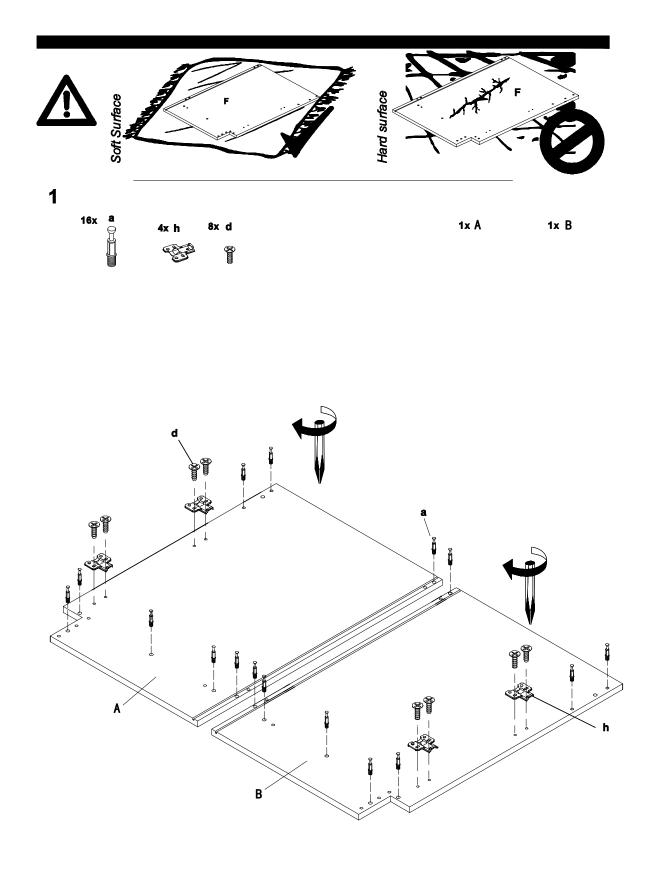

## **SB30**

| NO. | Item                 | Qty |
|-----|----------------------|-----|
| G1  | door                 | 2   |
| Ν   | Front top bar        | 1   |
| J   | Top back bar         | 2   |
| Α   | Side panel (left)    | 1   |
| В   | Side panel (right)   | 1   |
| H1  | drawer's front panel | 1   |
| F   | Back panel           | 1   |
| D   | Bottom panel         | 1   |
| М   | Toe kick             | 1   |

## SB33

| NO. | Item                 | Qty |
|-----|----------------------|-----|
| G1  | door                 | 2   |
| N   | Front top bar        | 1   |
| J   | Top back bar         | 2   |
| A   | Side panel (left)    | 1   |
| В   | Side panel (right)   | 1   |
| H1  | drawer's front panel | 1   |
| F   | Back panel           | 1   |
| D   | Bottom panel         | 1   |
| M   | Toe kick             | 1   |