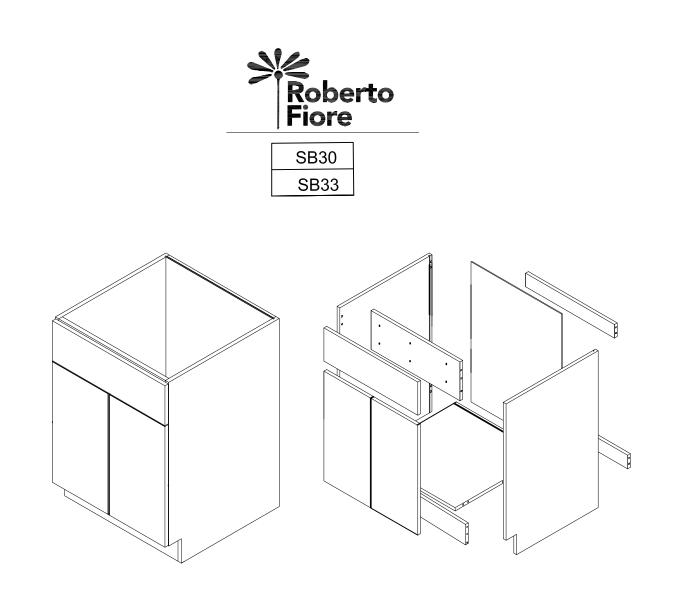

## **SB30**

| NO. | Item                 | Qty |
|-----|----------------------|-----|
| G1  | door                 | 2   |
| Ν   | Front top bar        | 1   |
| J   | Top back bar         | 2   |
| Α   | Side panel (left)    | 1   |
| В   | Side panel (right)   | 1   |
| H1  | drawer's front panel | 1   |
| F   | Back panel           | 1   |
| D   | Bottom panel         | 1   |
| М   | Toe kick             | 1   |

## SB33

| NO. | Item                 | Qty |
|-----|----------------------|-----|
| G1  | door                 | 2   |
| N   | Front top bar        | 1   |
| J   | Top back bar         | 2   |
| A   | Side panel (left)    | 1   |
| В   | Side panel (right)   | 1   |
| H1  | drawer's front panel | 1   |
| F   | Back panel           | 1   |
| D   | Bottom panel         | 1   |
| M   | Toe kick             | 1   |