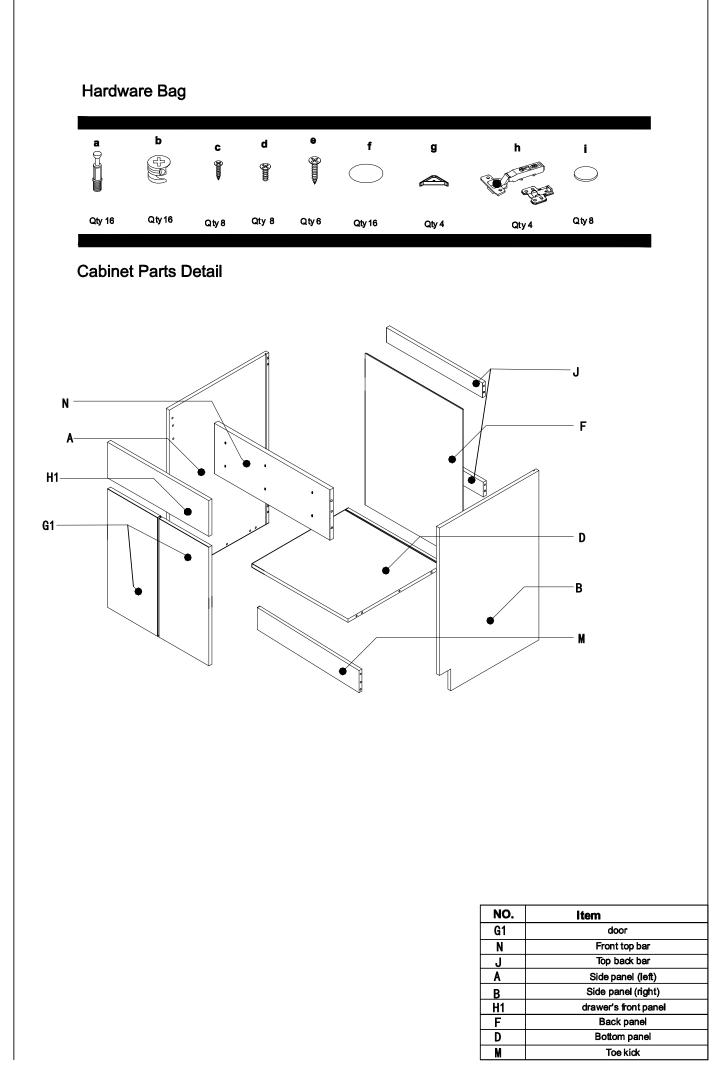

## **SB30**

| NO. | Item                 | Qty |
|-----|----------------------|-----|
| G1  | door                 | 2   |
| Ν   | Front top bar        | 1   |
| J   | Top back bar         | 2   |
| Α   | Side panel (left)    | 1   |
| В   | Side panel (right)   | 1   |
| H1  | drawer's front panel | 1   |
| F   | Back panel           | 1   |
| D   | Bottom panel         | 1   |
| М   | Toe kick             | 1   |

## SB33

| NO. | Item                 | Qty |
|-----|----------------------|-----|
| G1  | door                 | 2   |
| N   | Front top bar        | 1   |
| J   | Top back bar         | 2   |
| A   | Side panel (left)    | 1   |
| В   | Side panel (right)   | 1   |
| H1  | drawer's front panel | 1   |
| F   | Back panel           | 1   |
| D   | Bottom panel         | 1   |
| M   | Toe kick             | 1   |