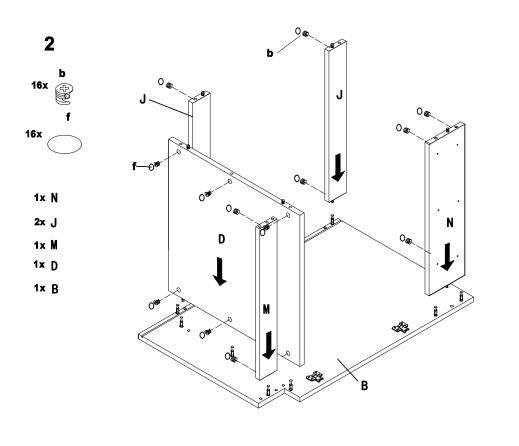

## **SB30**

| NO. | Item                 | Qty |
|-----|----------------------|-----|
| G1  | door                 | 2   |
| Ν   | Front top bar        | 1   |
| J   | Top back bar         | 2   |
| Α   | Side panel (left)    | 1   |
| В   | Side panel (right)   | 1   |
| H1  | drawer's front panel | 1   |
| F   | Back panel           | 1   |
| D   | Bottom panel         | 1   |
| М   | Toe kick             | 1   |

## SB33

| NO. | Item                 | Qty |
|-----|----------------------|-----|
| G1  | door                 | 2   |
| N   | Front top bar        | 1   |
| J   | Top back bar         | 2   |
| A   | Side panel (left)    | 1   |
| В   | Side panel (right)   | 1   |
| H1  | drawer's front panel | 1   |
| F   | Back panel           | 1   |
| D   | Bottom panel         | 1   |
| M   | Toe kick             | 1   |