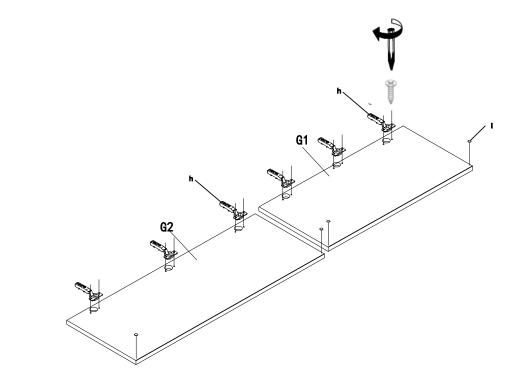

|
| Q   | Fixed shelf          | 1   |
| J   | Support rail         | 3   |
| A   | Side panel (left)    | 1   |
| B   | Side panel (right)   | 1   |
| F   | Back panel           | 1   |
| D   | Bottom panel         | 1   |
| M   | Toe kidk             | 1   |
| E   | Shelf                | 5   |

## LC1896

| NO. | Item                 | Qty |
|-----|----------------------|-----|
| G1  | Front panel (top)    | 1   |
| G2  | Front panel (bottom) | 1   |
| C   | Top panel            | 1   |
| Q   | Fixed shelf          | 1   |
| J   | Support rail         | 3   |
| Α   | Side panel (left)    | 1   |
| В   | Side panel (right)   | 1   |
| F   | Back panel           | 1   |
| D   | Bottom panel         | 1   |
| М   | Toe kick             | 1   |
| E   | Shelf                | 5   |









4x i

 $\bigcirc$ 1× G1 1× G2



1x G1 1x G2 5x E

### **Maintenance**

- $\checkmark$  For daily cleaning, use a dry cloth and a soft liquid cleaner.
- Never use abrasive cleaners containing chrome, acetone, chlorine or strong bleach. Do not use tools as scrapers, metallic brushes, and other products which can scratch or tarnish surfaces.
- ✓ Good ventilation is essential for maintaining the quality and look of this furniture.

#### Limited 30 year warranty

- This warranty applies to ROBERTO FIORE kitchen cabinets installed for residential use. ROBERTO FIORE warrants that, when installed in accordance with the installation instructions provided, the kitchen cabinets are free of manufacturing defects for a period of (30) thirty years from the date of purchase.
- We guarantee your satisf