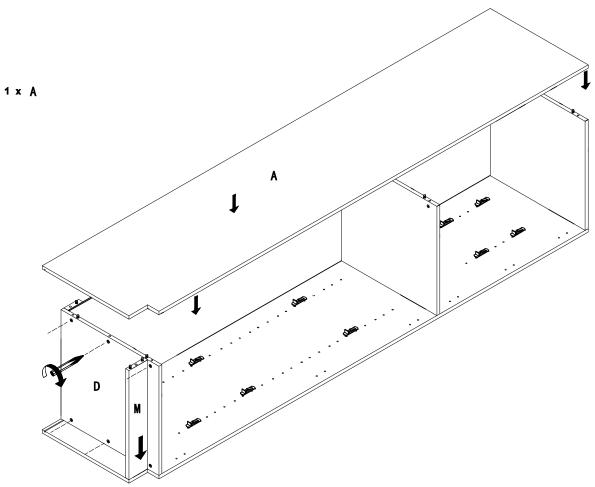

# **Cabinet Parts Detail**

| NO. | Item                 |
|-----|----------------------|
| G1  | Front panel (top)    |
| G2  | Front panel (bottom) |
| C   | Top panel            |
| 0   | Fixed shelf          |
| Ĵ   | Support rail         |
| A   | Side panel (left)    |
| В   | Side panel (right)   |
| F   | Back panel           |
| D   | Bottom panel         |
| М   | Toe kick             |
| Е   | Shelf                |

### LC1890

| NO. | Item                 | Qty |
|-----|----------------------|-----|
| G1  | Front panel (top)    | 1   |
| G2  | Front panel (bottom) | 1   |
| C   | Top panel            | 1   |
| Q   | Fixed shelf          | 1   |
| J   | Support rail         | 3   |
| A   | Side panel (left)    | 1   |
| B   | Side panel (right)   | 1   |
| F   | Back panel           | 1   |
| D   | Bottom panel         | 1   |
| M   | Toe kidk             | 1   |
| E   | Shelf                | 5   |

## LC1896

| NO. | Item                 | Qty |
|-----|----------------------|-----|
| G1  | Front panel (top)    | 1   |
| G2  | Front panel (bottom) | 1   |
| C   | Top panel            | 1   |
| Q   | Fixed shelf          | 1   |
| J   | Support rail         | 3   |
| Α   | Side panel (left)    | 1   |
| В   | Side panel (right)   | 1   |
| F   | Back panel           | 1   |
| D   | Bottom panel         | 1   |
| М   | Toe kick             | 1   |
| E   | Shelf                | 5   |