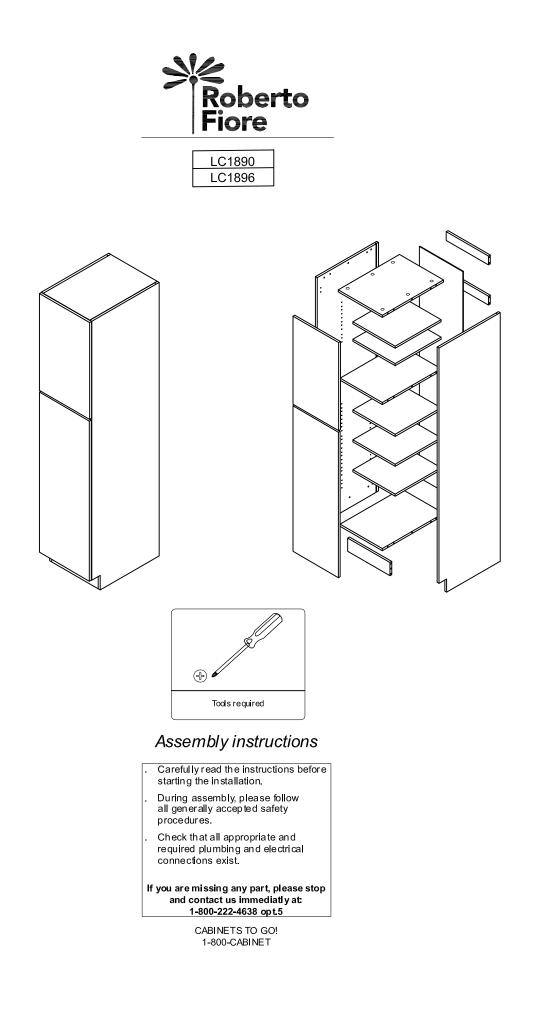

# **Cabinet Parts Detail**



| NO. | Item                 |
|-----|----------------------|
| G1  | Front panel (top)    |
| G2  | Front panel (bottom) |
| C   | Top panel            |
| 0   | Fixed shelf          |
| Ĵ   | Support rail         |
| A   | Side panel (left)    |
| В   | Side panel (right)   |
| F   | Back panel           |
| D   | Bottom panel         |
| М   | Toe kick             |
| Е   | Shelf                |

### LC1890

| NO. | Item                 | Qty |
|-----|----------------------|-----|
| G1  | Front panel (top)    | 1   |
| G2  | Front panel (bottom) | 1   |
| C   | Top panel            | 1   |
| Q   | Fixed shelf          | 1   |
| J   | Support rail         | 3   |
| A   | Side panel (left)    | 1   |
| B   | Side panel (right)   | 1   |
| F   | Back pane