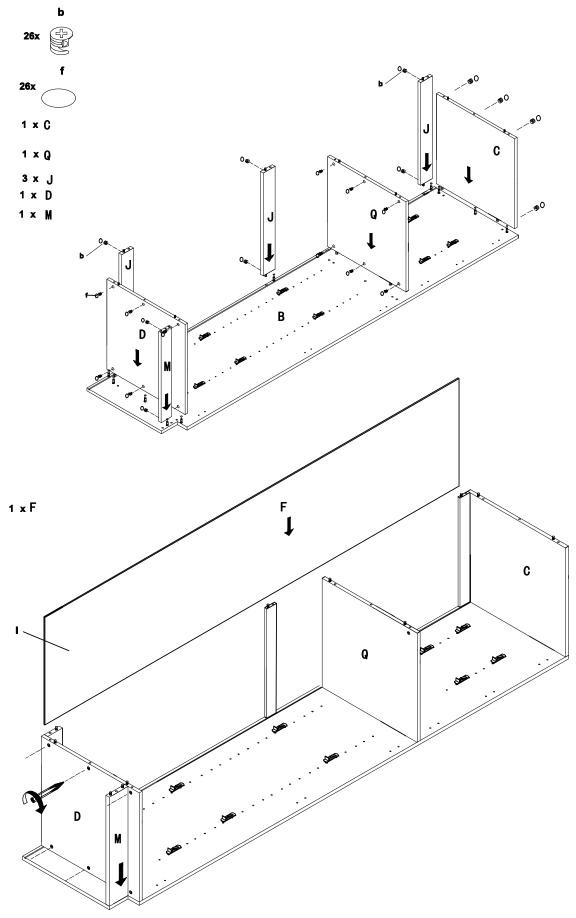

# **Cabinet Parts Detail**

| NO. | Item                 |
|-----|----------------------|
| G1  | Front panel (top)    |
| G2  | Front panel (bottom) |
| C   | Top panel            |
| 0   | Fixed shelf          |
| Ĵ   | Support rail         |
| A   | Side panel (left)    |
| В   | Side panel (right)   |
| F   | Back panel           |
| D   | Bottom panel         |
| М   | Toe kick             |
| Е   | Shelf                |

### LC1890

| NO. | Item                 | Qty |
|-----|----------------------|-----|
| G1  | Front panel (top)    | 1   |
| G2  | Front panel (bottom) | 1   |
| C   | Top panel            | 1   |
| Q   | Fixed shelf          | 1   |
| J   | Support rail         | 3   |
| A   | Side panel (left)    | 1   |
| B   | Side panel (right)   | 1   |
| F   | Back panel           | 1   |
| D   | Bottom panel         | 1   |
| M   | Toe kidk             | 1   |
| E   | Shelf                | 5   |

## LC1896

| NO. | Item                 | Qty |
|-----|----------------------|-----|
| G1  | Front panel (top)    | 1   |
| G2  | Front panel (bottom) | 1   |
| C   | Top panel            | 1   |
| Q   | Fixed shelf          | 1   |
| J   | Support rail         | 3   |
| Α   | Side panel (left)    | 1   |
| В   | Side panel (right)   | 1   |
| F   | Back panel           | 1   |
| D   | Bottom panel         | 1   |
| М   | Toe kick             | 1   |
| E   | Shelf                | 5   |