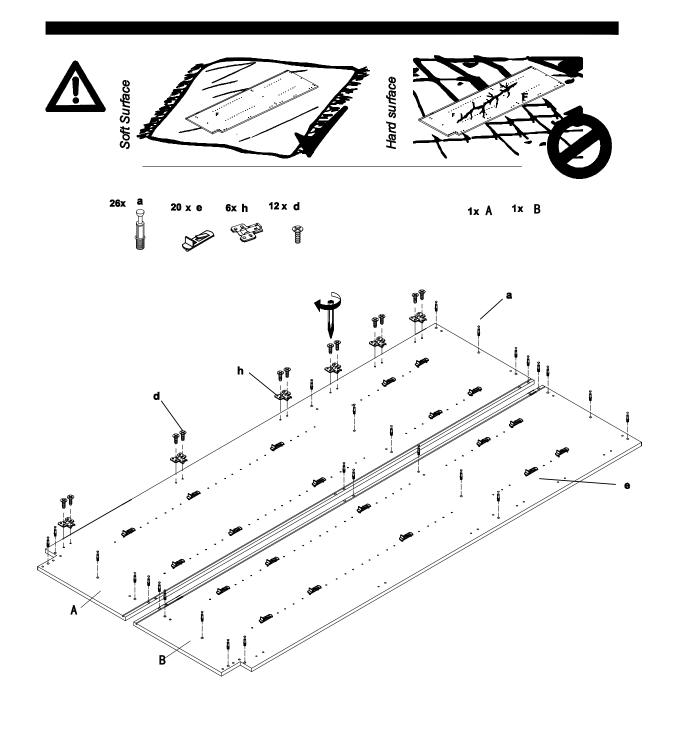

| 1   |
| Q   | Fixed shelf          | 1   |
| J   | Support rail         | 3   |
| A   | Side panel (left)    | 1   |
| B   | Side panel (right)   | 1   |
| F   | Back panel           | 1   |
| D   | Bottom panel         | 1   |
| M   | Toe kidk             | 1   |
| E   | Shelf                | 5   |

## LC1896

| NO. | Item                 | Qty |
|-----|----------------------|-----|
| G1  | Front panel (top)    | 1   |
| G2  | Front panel (bottom) | 1   |
| C   | Top panel            | 1   |
| Q   | Fixed shelf          | 1   |
| J   | Support rail         | 3   |
| Α   | Side panel (left)    | 1   |
| В   | Side panel (right)   | 1   |
| F   | Back panel           | 1   |
| D   | Bottom panel         | 1   |
| М   | Toe kick             | 1   |
| E   | Shelf                | 5   |









4x i

 $\bigcirc$ 1× G1 1× G2



1x G1 1x G2 5x E

### **Maintenance**

- $\checkmark$  For daily cleaning, use a dry cloth and a soft liquid cleaner.
- Never use abrasive cleaners containing chrome, acetone, chlorine or strong bleach. Do not use tools as scrapers, metallic brushes, and other products which can scratch or tarnish surfaces.
- ✓ Good ventilation is essential for maintaining the quality and look of this furniture.

#### Limited 30 year warranty

- This warranty applies to ROBERTO FIORE kitchen cabinets installed for residential use. ROBERTO FIORE warrants that, when installed in accordance with the installation instructions provided, the kitchen cabinets are free of manufacturing defects for a period of (30) thirty years from the date of purchase.
- We guarantee your