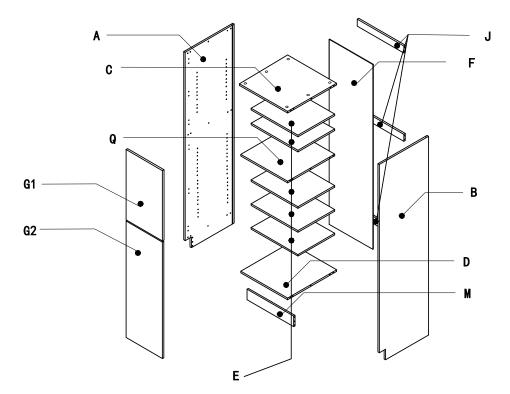

# **Cabinet Parts Detail**

| NO. | Item                 |
|-----|----------------------|
| G1  | Front panel (top)    |
| G2  | Front panel (bottom) |
| C   | Top panel            |
| 0   | Fixed shelf          |
| Ĵ   | Support rail         |
| A   | Side panel (left)    |
| В   | Side panel (right)   |
| F   | Back panel           |
| D   | Bottom panel         |
| М   | Toe kick             |
| Е   | Shelf                |

### LC1890

| NO. | Item                 | Qty |
|-----|----------------------|-----|
| G1  | Front panel (top)    | 1   |
| G2  | Front panel (bottom) | 1   |
| C   | Top panel            | 1   |
| Q   | Fixed shelf          | 1   |
| J   | Support rail         | 3   |
| A   | Side panel (left)    | 1   |
| B   | Side panel (right)   | 1   |
| F   | Back panel           | 1   |
| D   | Bottom panel         | 1   |
| M   | Toe kidk             | 1   |
| E   | Shelf                | 5   |

## LC1896

| NO. | Item                 | Qty |
|-----|----------------------|-----|
| G1  | Front panel (top)    | 1   |
| G2  | Front panel (bottom) | 1   |
| C   | Top panel            | 1   |
| Q   | Fixed shelf          | 1   |
| J   | Support rail         | 3   |
| Α   | Side panel (left)    | 1   |
| В   | Side panel (right)   | 1   |
| F   | Back panel           | 1   |
| D   | Bottom panel         | 1   |
| М   | Toe kick             | 1   |
| E   | Shelf                | 5   |