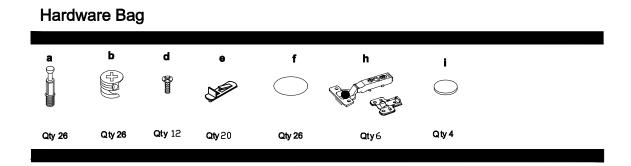

# **Cabinet Parts Detail**



| NO. | Item                 |
|-----|----------------------|
| G1  | Front panel (top)    |
| G2  | Front panel (bottom) |
| C   | Top panel            |
| 0   | Fixed shelf          |
| Ĵ   | Support rail         |
| A   | Side panel (left)    |
| В   | Side panel (right)   |
| F   | Back panel           |
| D   | Bottom panel         |
| М   | Toe kick             |
| Е   | Shelf                |

### LC1890

| NO. | Item                 | Qty |
|-----|----------------------|-----|
| G1  | Front panel (top)    | 1   |
| G2  | Front panel (bottom) | 1   |
| C   | Top panel            | 1   |
| Q   | Fixed shelf          | 1   |
| J   | Support rail         | 3   |
| A   | Side panel (left)    | 1   |
| B   | Side panel (right)   | 1   |
| F   | Back panel