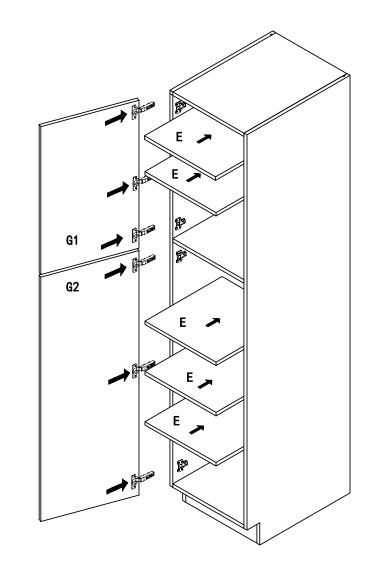

# **Cabinet Parts Detail**

| NO. | Item                 |
|-----|----------------------|
| G1  | Front panel (top)    |
| G2  | Front panel (bottom) |
| C   | Top panel            |
| 0   | Fixed shelf          |
| Ĵ   | Support rail         |
| A   | Side panel (left)    |
| В   | Side panel (right)   |
| F   | Back panel           |
| D   | Bottom panel         |
| М   | Toe kick             |
| Е   | Shelf                |

### LC1890

| NO. | Item                 | Qty |
|-----|----------------------|-----|
| G1  | Front panel (top)    | 1   |
| G2  | Front panel (bottom) | 1   |
| C   | Top panel            | 1   |
| Q   | Fixed shelf          | 1   |
| J   | Support rail         | 3   |
| A   | Side panel (left)    | 1   |
| B   | Side panel (right)   | 1   |
| F   | Back panel           | 1   |
| D   | Bottom panel         | 1   |
| M   | Toe kidk             | 1   |
| E   | Shelf                | 5   |

## LC1896

| NO. | Item                 | Qty |
|-----|----------------------|-----|
| G1  | Front panel (top)    | 1   |
| G2  | Front panel (bottom) | 1   |
| C   | Top panel            | 1   |
| Q   | Fixed shelf          | 1   |
| J   | Support rail         | 3   |
| Α   | Side panel (left)    | 1   |
| В   | Side panel (right)   | 1   |
| F   | Back panel           | 1   |
| D   | Bottom panel         | 1   |
| М   | Toe kick             | 1   |
| E   | Shelf                | 5   |