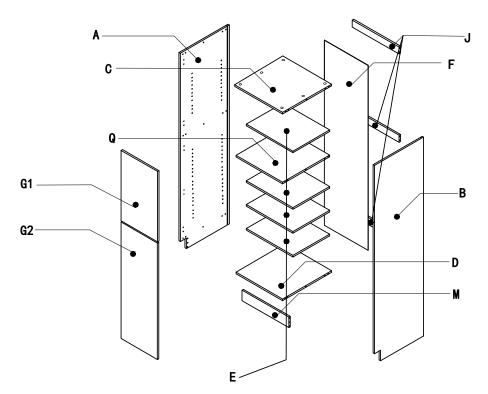

# **Cabinet Parts Detail**

## LC1884

| NO. | ltem                 | Qty |
|-----|----------------------|-----|
| G1  | Front panel (top)    | 1   |
| G2  | Front panel (bottom) | 1   |
| C   | Top panel            | 1   |
| Q   | Fixed shelf          | 1   |
| J   | Support rail         | 3   |
| A   | Side panel (left)    | 1   |
| В   | Side panel (right)   | 1   |
| F   | Back panel           | 1   |
| D   | Bottom panel         | 1   |
| М   | Toe kick             | 1   |
| E   | Shelf                | 4   |