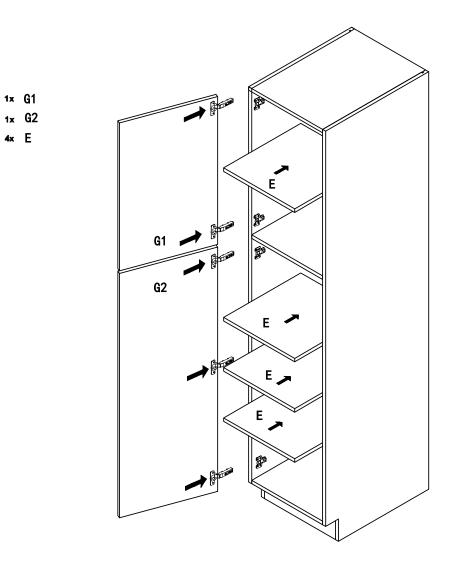

## LC1884

| NO. | ltem                 | Qty |
|-----|----------------------|-----|
| G1  | Front panel (top)    | 1   |
| G2  | Front panel (bottom) | 1   |
| C   | Top panel            | 1   |
| Q   | Fixed shelf          | 1   |
| J   | Support rail         | 3   |
| A   | Side panel (left)    | 1   |
| В   | Side panel (right)   | 1   |
| F   | Back panel           | 1   |
| D   | Bottom panel         | 1   |
| М   | Toe kick             | 1   |
| E   | Shelf                | 4   |

1 x A

5x h Ve. 4x I

 $\bigcirc$ 1× G1 1× G2