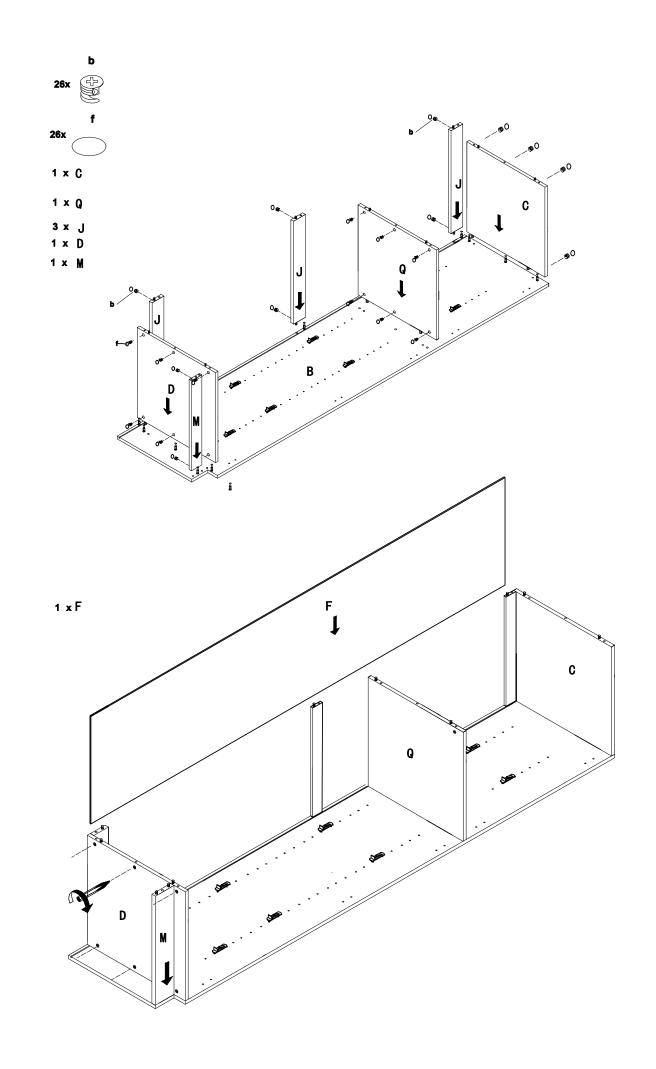

## LC1884

| NO. | ltem                 | Qty |
|-----|----------------------|-----|
| G1  | Front panel (top)    | 1   |
| G2  | Front panel (bottom) | 1   |
| C   | Top panel            | 1   |
| Q   | Fixed shelf          | 1   |
| J   | Support rail         | 3   |
| A   | Side panel (left)    | 1   |
| В   | Side panel (right)   | 1   |
| F   | Back panel           | 1   |
| D   | Bottom panel         | 1   |
| М   | Toe kick             | 1   |
| E   | Shelf                | 4   |