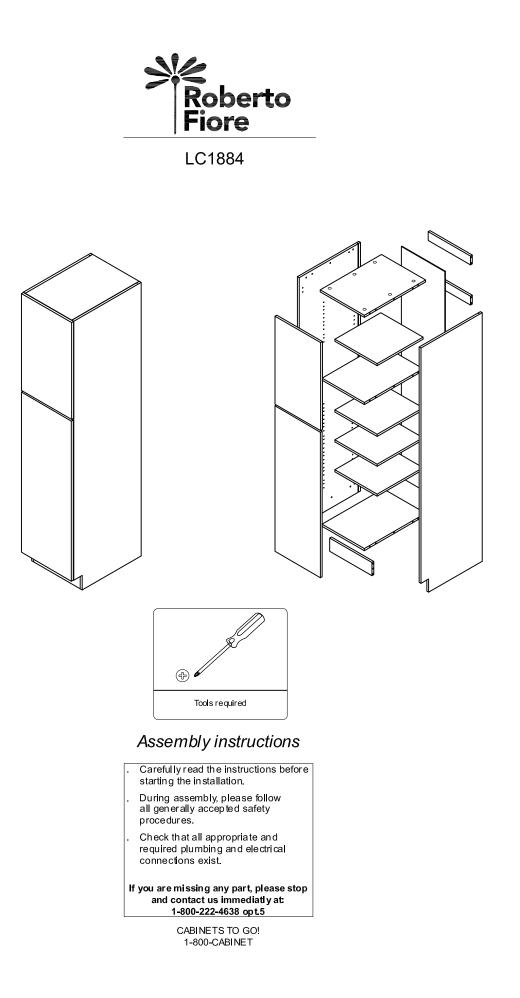

# **Cabinet Parts Detail**

## LC1884

| NO. | ltem                 | Qty |
|-----|----------------------|-----|
| G1  | Front panel (top)    | 1   |
| G2  | Front panel (bottom) | 1   |
| C   | Top panel            | 1   |
| Q   | Fixed shelf          | 1   |
| J   | Support rail         | 3   |
| A   | Side panel (left)    | 1   |
| В   | Side panel (right)   | 1   |
| F   | Back panel           | 1   |
| D   | Bottom panel         | 1   |
| М   | Toe kick             | 1   |
| E   | Shelf                | 4   |