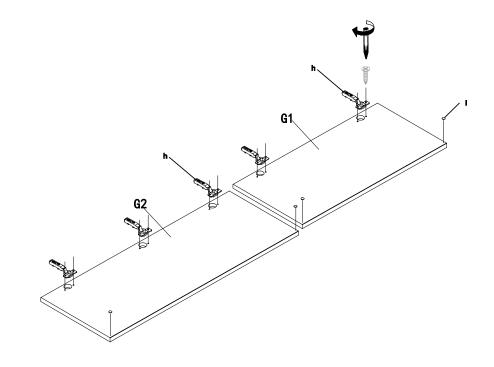

## LC1884

| NO. | ltem                 | Qty |
|-----|----------------------|-----|
| G1  | Front panel (top)    | 1   |
| G2  | Front panel (bottom) | 1   |
| C   | Top panel            | 1   |
| Q   | Fixed shelf          | 1   |
| J   | Support rail         | 3   |
| A   | Side panel (left)    | 1   |
| В   | Side panel (right)   | 1   |
| F   | Back panel           | 1   |
| D   | Bottom panel         | 1   |
| М   | Toe kick             | 1   |
| E   | Shelf                | 4   |

1 x A

5x h Ve. 4x I

 $\bigcirc$ 1× G1 1× G2