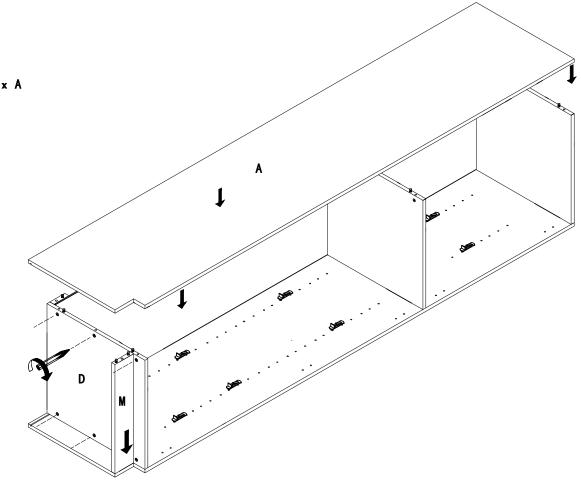

## LC1884

| NO. | ltem                 | Qty |
|-----|----------------------|-----|
| G1  | Front panel (top)    | 1   |
| G2  | Front panel (bottom) | 1   |
| C   | Top panel            | 1   |
| Q   | Fixed shelf          | 1   |
| J   | Support rail         | 3   |
| A   | Side panel (left)    | 1   |
| В   | Side panel (right)   | 1   |
| F   | Back panel           | 1   |
| D   | Bottom panel         | 1   |
| М   | Toe kick             | 1   |
| E   | Shelf                | 4   |

1 x A

5x h Ve. 4x I

 $\bigcirc$ 1× G1 1× G2