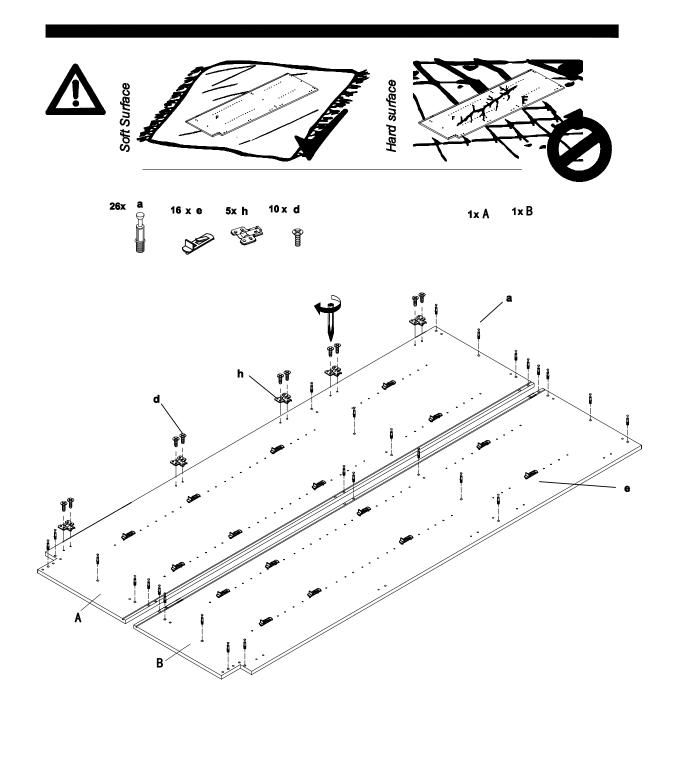

# **Cabinet Parts Detail**



## LC1884

| NO. | ltem                 | Qty |
|-----|----------------------|-----|
| G1  | Front panel (top)    | 1   |
| G2  | Front panel (bottom) | 1   |
| C   | Top panel            | 1   |
| Q   | Fixed shelf          | 1   |
| J   | Support rail         | 3   |
| A   | Side panel (left)    | 1   |
| В   | Side panel (right)   | 1   |
| F   | Back panel           | 1   |
| D   | Bottom panel         | 1   |
| М   | Toe kick             | 1   |
| E   | Shelf                | 4   |









1 x A

5x h Ve. 4x I

 $\bigcirc$ 1× G1 1× G2



### **Maintenance**

- $\checkmark$  For daily cleaning, use a dry cloth and a soft liquid cleaner.
- Never use abrasive cleaners containing chrome, acetone, chlorine or strong bleach. Do not use tools as scrapers, metallic brushes, and other products which can scratch or tarnish surfaces.
- ✓ Good ventilation is essential for maintaining the quality and look of this furniture.

#### Limited 30 year warranty

- This warranty applies to ROBERTO FIORE kitchen cabinets installed for residential use. ROBERTO FIORE warrants that, when installed in accordance with the installation instructions provided, the kitchen cabinets are free of manufacturing defects for a period of (30) thirty years from the date of purchase.
- We guarantee your sa