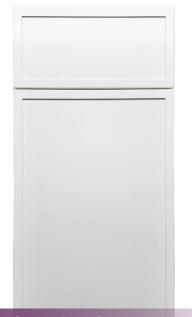

## SLIM SHAKER SPECIFICATIONS

- Painted Slim Shaker doors and smart 5-piece drawer fronts
- Click & Go! Your assembly process made easy with Threespine<sup>®</sup> click furniture technology
- 1/2" 7-ply finished hardwood cabinet sides and interior
- · Concealed hinges with 6-way adjustability
- 3/4" 12-ply finished hardwood adjustable shelves using locking shelf clips
- 5/8" solid hardwood drawers with sturdy dovetail joints
- Color-saving, easy-clean, and scratch-resistant
  UV surface protectant
- Available in Franklin White finish
- Transferable Lifetime Warranty

## WE'RE HERE TO HELP WITH YOUR WHOLE PROJECT.

From installation, to accessories, to finishing touches, go with Cabinets To Go.

Modern Slim Shaker Door Style