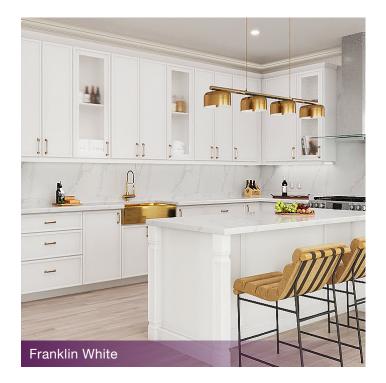

## FRANKLIN WHITE CABINETRY

Franklin White Slim Shaker cabinets are framed cabinets featuring full overlay styling. With Click & Go assembly, cabinet construction is incredibly fast and easy!

Click&

## SLIM SHAKER SPECIFICATIONS

- Painted Slim Shaker doors and smart 5-piece drawer fronts
- Click & Go! Your assembly process made easy with Threespine<sup>®</sup> click furniture technology
- 1/2" 7-ply finished hardwood cabinet sides and interior
- · Concealed hinges with 6-way adjustability
- 3/4" 12-ply finished hardwood adjustable shelves using locking shelf clips
- 5/8" solid hardwood drawers with sturdy dovetail joints
- Color-saving, easy-clean, and scratch-resistant
  UV surface protectant
- Available in Franklin White finish
- Transferable Lifetime Warranty