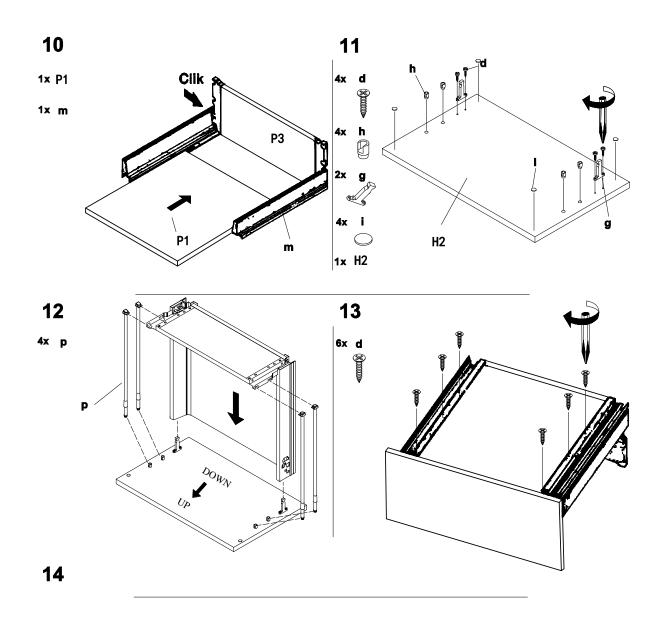

### Assembly instructions

- Carefully read the instructions before starting the installation.
- During assembly, please follow all generally accepted safety procedures.
- Check that all appropriate and required plumbing and electrical connections exist.

If you are missing any part, please stop and contact us immediatly at: 1-800-222-4638 opt.5

> CABINETS TO GO! 1-800-CABINET

## Hardware Bag