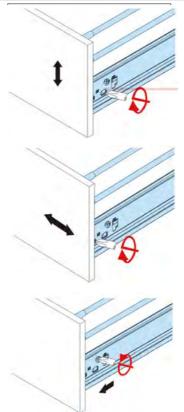

| H2  | Big drawer's front panel   | 2   |
| L   | Back rail                  | 1   |

### DC336

| NO. | Item                       | Qty |
|-----|----------------------------|-----|
| P2  | Small drawer's back panel  | 1   |
| Р3  | Big drawer's back panel    | 2   |
| К   | Front top bar              | 2   |
| J   | Top back bar               | 2   |
| A   | Side panel (left)          | 1   |
| В   | Side panel (right)         | 1   |
| H1  | Small drawer's front panel | 1   |
| P1  | Drawer's bottom panel      | 3   |
| F   | Back panel                 | 1   |
| D   | Bottom panel               | 1   |
| M   | Toe kick                   | 1   |
| H2  | Big drawer's front panel   | 2   |
| L   | Back rail                  | 1   |





1x A 1x F









### Drawers adjustments

15







# Removing the drawer its front panel

**17** 

16





#### **Maintenance**

- √ For daily cleaning, use a dry cloth and a soft liquid cleaner.
- ✓ Never use abrasive cleaners containing chrome, acetone, chlorine or strong bleach. Do not use tools as scrapers, metallic brushes, and other products which can scratch or tarnish surfaces.
- Good ventilation is essential for maintaining the quality and look of this furniture.

### **Limited 30 year warranty**

- ► This warranty applies to ROBERTO FIORE kitchen cabinets installed for residential use. ROBERTO FIORE warrants that, when installed in accordance with the installation instructions provided, the kitchen cabinets are free of manufacturing defects for a period of (30) thirty years from the date of purchase.
- ▶ We guarantee your satis