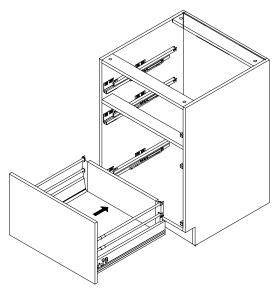

Toe kidk                   | 1   |
| H2  | Big drawer's front panel   | 2   |
| L   | Back rail                  | 1   |

### DC336

| NO. | Item                       | Qty |
|-----|----------------------------|-----|
| P2  | Small drawer's back panel  | 1   |
| Р3  | Big drawer's back panel    | 2   |
| К   | Front top bar              | 2   |
| J   | Top back bar               | 2   |
| A   | Side panel (left)          | 1   |
| В   | Side panel (right)         | 1   |
| H1  | Small drawer's front panel | 1   |
| P1  | Drawer's bottom panel      | 3   |
| F   | Back panel                 | 1   |
| D   | Bottom panel               | 1   |
| M   | Toe kick                   | 1   |
| H2  | Big drawer's front panel   | 2   |
| L   | Back rail                  | 1   |





1x A 1x F









### Drawers adjustments

15







# Removing the drawer its front panel

**17** 

16





#### **Maintenance**

- √ For daily cleaning, use a dry cloth and a soft liquid cleaner.
- ✓ Never use abrasive cleaners containing chrome, acetone, chlorine or strong bleach. Do not use tools as scrapers, metallic brushes, and other products which can scratch or tarnish surfaces.
- Good ventilation is essential for maintaining the quality and look of this furniture.

### **Limited 30 year warranty**

- ► This warranty applies to ROBERTO FIORE kitchen cabinets installed for residential use. ROBERTO FIORE warrants that, when installed in accordance with the installation instructions provided, the kitchen cabinets are free of manufacturing defects for a period of (30) thirty years from the date of pu