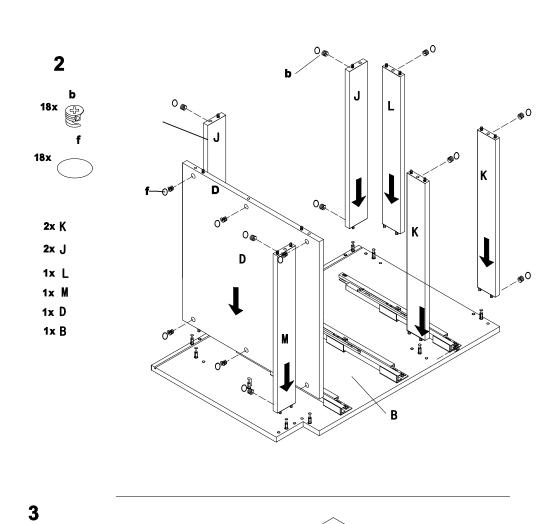

### Assembly instructions

- Carefully read the instructions before starting the installation.
- During assembly, please follow all generally accepted safety procedures.
- Check that all appropriate and required plumbing and electrical connections exist.

If you are missing any part, please stop and contact us immediatly at: 1-800-222-4638 opt.5

> CABINETS TO GO! 1-800-CABINET