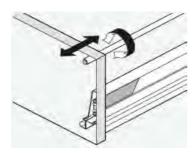

|
| H2  | Big drawer's front panel   | 2   |
| L   | Back rail                  | 1   |

### DC336

| NO. | Item                       | Qty |
|-----|----------------------------|-----|
| P2  | Small drawer's back panel  | 1   |
| Р3  | Big drawer's back panel    | 2   |
| К   | Front top bar              | 2   |
| J   | Top back bar               | 2   |
| A   | Side panel (left)          | 1   |
| В   | Side panel (right)         | 1   |
| H1  | Small drawer's front panel | 1   |
| P1  | Drawer's bottom panel      | 3   |
| F   | Back panel                 | 1   |
| D   | Bottom panel               | 1   |
| M   | Toe kick                   | 1   |
| H2  | Big drawer's front panel   | 2   |
| L   | Back rail                  | 1   |





1x A 1x F









### Drawers adjustments

15







# Removing the drawer its front panel

**17** 

16





#### **Maintenance**

- √ For daily cleaning, use a dry cloth and a soft liquid cleaner.
- ✓ Never use abrasive cleaners containing chrome, acetone, chlorine or strong bleach. Do not use tools as scrapers, metallic brushes, and other products which can scratch or tarnish surfaces.
- Good ventilation is essential for maintaining the quality and look of this furniture.

### **Limited 30 year warranty**

- ► This warranty applies to ROBERTO FIORE kitchen cabinets installed for residential use. ROBERTO FIORE warrants that, when installed in accordance with the installation instructions provided, the kitchen cabinets are free of manufacturing defects for a period of (30) thirty years from the date of purchase.
- ▶ We guarantee your s