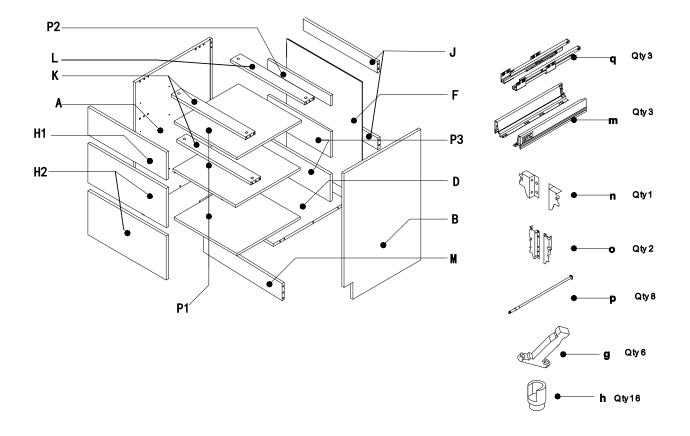

## Hardware Bag

## **Cabinet Parts Detail**

| NO. | Item                       |  |
|-----|----------------------------|--|
| P2  | Small drawer's back panel  |  |
| P3  | Big drawer's back panel    |  |
| K   | Front top bar              |  |
| J   | Top back bar               |  |
| Α   | Side panel (left)          |  |
| В   | Side panel (right)         |  |
| H1  | Small drawer's front panel |  |
| P1  | Drawer's bottom panel      |  |
| F   | Back panel                 |  |
| D   | Bottom panel               |  |
| M   | Toe kick                   |  |
| H2  | Big drawer's front panel   |  |
| L   | Back rail                  |  |