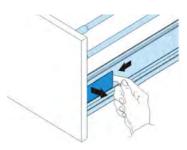

|
| H2  | Big drawer's front panel   | 2   |
| L   | Back rail                  | 1   |

### DC336

| NO. | Item                       | Qty |
|-----|----------------------------|-----|
| P2  | Small drawer's back panel  | 1   |
| Р3  | Big drawer's back panel    | 2   |
| К   | Front top bar              | 2   |
| J   | Top back bar               | 2   |
| A   | Side panel (left)          | 1   |
| В   | Side panel (right)         | 1   |
| H1  | Small drawer's front panel | 1   |
| P1  | Drawer's bottom panel      | 3   |
| F   | Back panel                 | 1   |
| D   | Bottom panel               | 1   |
| M   | Toe kick                   | 1   |
| H2  | Big drawer's front panel   | 2   |
| L   | Back rail                  | 1   |





1x A 1x F









### Drawers adjustments

15







# Removing the drawer its front panel

**17** 

16





#### **Maintenance**

- √ For daily cleaning, use a dry cloth and a soft liquid cleaner.
- ✓ Never use abrasive cleaners containing chrome, acetone, chlorine or strong bleach. Do not use tools as scrapers, metallic brushes, and other products which can scratch or tarnish surfaces.
- Good ventilation is essential for maintaining the quality and look of this furniture.

### **Limited 30 year warranty**

- ► This warranty applies to ROBERTO FIORE kitchen cabinets installed for residential use. ROBERTO FIORE warrants that, when installed in accordance with the installation instructions provided, the kitchen cabinets are free of manufacturing defects for a period of (30) thirty years from the date of purchase.
- ▶ We guarantee your sat