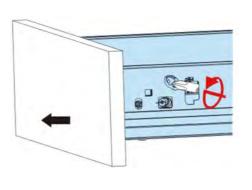

rail                  | 1   |

### DC336

| NO. | Item                       | Qty |
|-----|----------------------------|-----|
| P2  | Small drawer's back panel  | 1   |
| Р3  | Big drawer's back panel    | 2   |
| К   | Front top bar              | 2   |
| J   | Top back bar               | 2   |
| A   | Side panel (left)          | 1   |
| В   | Side panel (right)         | 1   |
| H1  | Small drawer's front panel | 1   |
| P1  | Drawer's bottom panel      | 3   |
| F   | Back panel                 | 1   |
| D   | Bottom panel               | 1   |
| M   | Toe kick                   | 1   |
| H2  | Big drawer's front panel   | 2   |
| L   | Back rail                  | 1   |





1x A 1x F









### Drawers adjustments

15







# Removing the drawer its front panel

**17** 

16





#### **Maintenance**

- √ For daily cleaning, use a dry cloth and a soft liquid cleaner.
- ✓ Never use abrasive cleaners containing chrome, acetone, chlorine or strong bleach. Do not use tools as scrapers, metallic brushes, and other products which can scratch or tarnish surfaces.
- Good ventilation is essential for maintaining the quality and look of this furniture.

### **Limited 30 year warranty**

- ► This warranty applies to ROBERTO FIORE kitchen cabinets installed for residential use. ROBERTO FIORE warrants that, when installed in accordance with the installation instructions provided, the kitchen cabinets are free of manufacturing defects for a period of (30) thirty years from the date of purchase.
- ▶ We guarantee your satisfaction with each kitchen cabinet. Should any kitchen ca