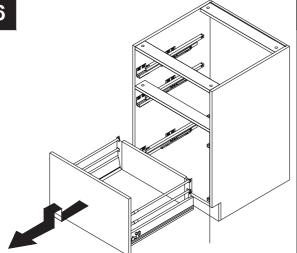

k rail                  | 1   |

### DC336

| NO. | Item                       | Qty |
|-----|----------------------------|-----|
| P2  | Small drawer's back panel  | 1   |
| Р3  | Big drawer's back panel    | 2   |
| К   | Front top bar              | 2   |
| J   | Top back bar               | 2   |
| A   | Side panel (left)          | 1   |
| В   | Side panel (right)         | 1   |
| H1  | Small drawer's front panel | 1   |
| P1  | Drawer's bottom panel      | 3   |
| F   | Back panel                 | 1   |
| D   | Bottom panel               | 1   |
| M   | Toe kick                   | 1   |
| H2  | Big drawer's front panel   | 2   |
| L   | Back rail                  | 1   |





1x A 1x F









### Drawers adjustments

15







# Removing the drawer its front panel

**17** 

16





#### **Maintenance**

- √ For daily cleaning, use a dry cloth and a soft liquid cleaner.
- ✓ Never use abrasive cleaners containing chrome, acetone, chlorine or strong bleach. Do not use tools as scrapers, metallic brushes, and other products which can scratch or tarnish surfaces.
- Good ventilation is essential for maintaining the quality and look of this furniture.

### **Limited 30 year warranty**

- ► This warranty applies to ROBERTO FIORE kitchen cabinets installed for residential use. ROBERTO FIORE warrants that, when installed in accordance with the installation instructions provided, the kitchen cabinets are free of manufacturing defects for a period of (30) thirty years from the date of purchase.
- ▶ We guarantee your satisfaction with each kitchen cabinet. Should any kitchen