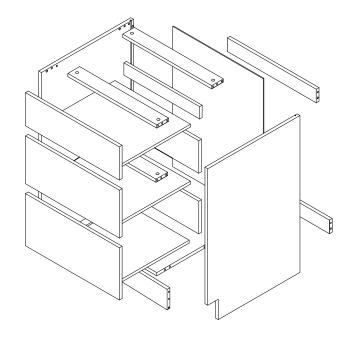

## **Cabinet Parts Detail**

| NO. | Item                       |  |
|-----|----------------------------|--|
| P2  | Small drawer's back panel  |  |
| P3  | Big drawer's back panel    |  |
| K   | Front top bar              |  |
| J   | Top back bar               |  |
| Α   | Side panel (left)          |  |
| В   | Side panel (right)         |  |
| H1  | Small drawer's front panel |  |
| P1  | Drawer's bottom panel      |  |
| F   | Back panel                 |  |
| D   | Bottom panel               |  |
| M   | Toe kick                   |  |
| H2  | Big drawer's front panel   |  |
| L   | Back rail                  |  |