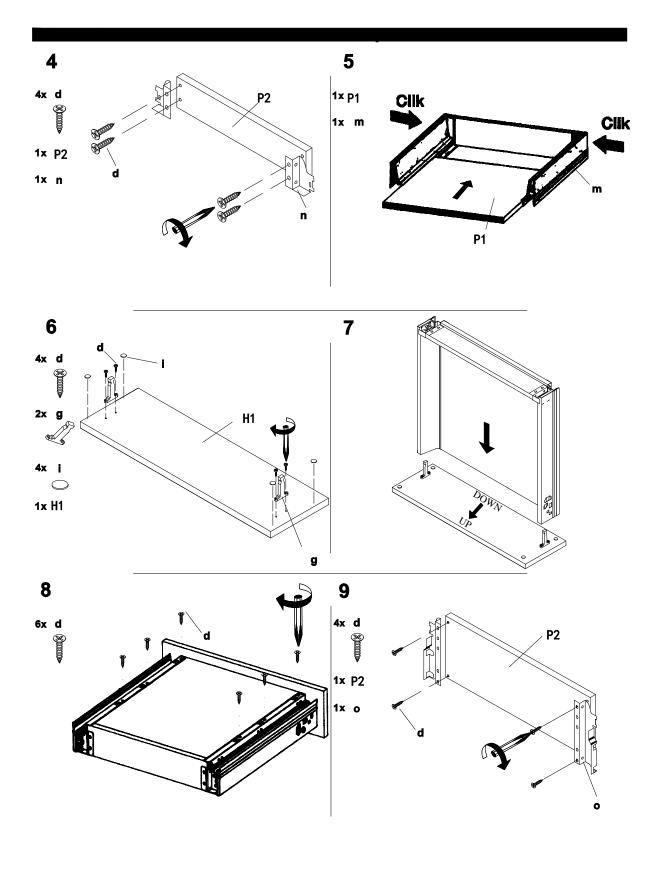

### Assembly instructions

- Carefully read the instructions before starting the installation.
- During assembly, please follow all generally accepted safety procedures.
- Check that all appropriate and required plumbing and electrical connections exist.

If you are missing any part, please stop and contact us immediatly at: 1-800-222-4638 opt.5

> CABINETS TO GO! 1-800-CABINET

## Hardware Bag