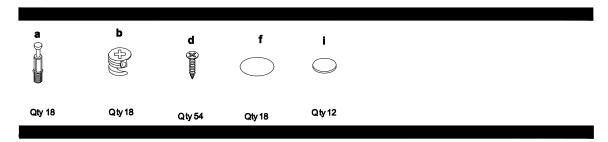

| DC312 |
|-------|
| DC315 |
| DC318 |
| DC324 |
| DC330 |
| DC336 |







### Assembly instructions

- Carefully read the instructions before starting the installation.
- During assembly, please follow all generally accepted safety procedures.
- Check that all appropriate and required plumbing and electrical connections exist.

If you are missing any part, please stop and contact us immediatly at: 1-800-222-4638 opt.5

> CABINETS TO GO! 1-800-CABINET

## Hardware Bag



## **Cabinet Parts Detail**



| NO. | Item                       |  |
|-----|----------------------------|--|
| P2  | Small drawer's back panel  |  |
| P3  | Big drawer's back panel    |  |
| K   | Front top bar              |  |
| J   | Top back bar               |  |
| Α   | Side panel (left)          |  |
| В   | Side panel (right)         |  |
| H1  | Small drawer's front panel |  |
| P1  | Drawer's bottom panel      |  |
| F   | Back panel                 |  |
| D   | Bottom panel               |  |
| M   | Toe kick                   |  |
| H2  | Big drawer's front panel   |  |
| L   | Back rail                  |  |

## DC312

| NO. | Item                       | Qty |
|-----|----------------------------|-----|
| P2  | Small drawer's back panel  | 1   |
| Р3  | Big drawer's back p