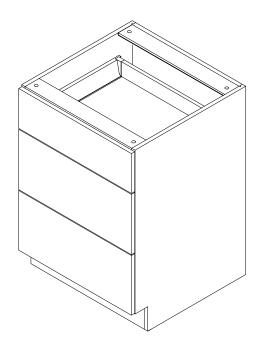

| DC312 |
|-------|
| DC315 |
| DC318 |
| DC324 |
| DC330 |
| DC336 |







### Assembly instructions

- Carefully read the instructions before starting the installation.
- During assembly, please follow all generally accepted safety procedures.
- Check that all appropriate and required plumbing and electrical connections exist.

If you are missing any part, please stop and contact us immediatly at: 1-800-222-4638 opt.5

> CABINETS TO GO! 1-800-CABINET

## Hardware Bag



## **Cabinet Parts Detail**



| NO. | Item                       |  |
|-----|----------------------------|--|
| P2  | Small drawer's back panel  |  |
| P3  | Big drawer's back panel    |  |
| K   | Front top bar              |  |
| J   | Top back bar               |  |
| Α   | Side panel (left)          |  |
| В   | Side panel (right)         |  |
| H1  | Small drawer's front panel |  |
|