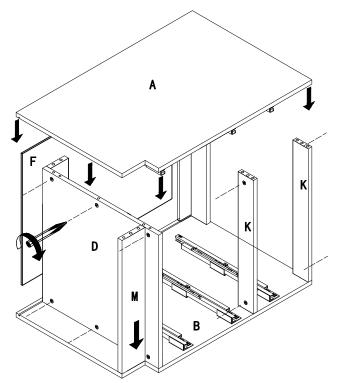

### Assembly instructions

- Carefully read the instructions before starting the installation.
- During assembly, please follow all generally accepted safety procedures.
- Check that all appropriate and required plumbing and electrical connections exist.

If you are missing any part, please stop and contact us immediatly at: 1-800-222-4638 opt.5

> CABINETS TO GO! 1-800-CABINET