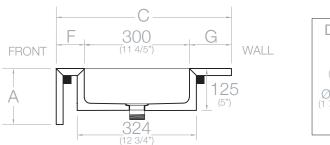

# Evita S Sink

The model EVITA has not the possibility to modify the size of the basin/sink (Integrity technology).