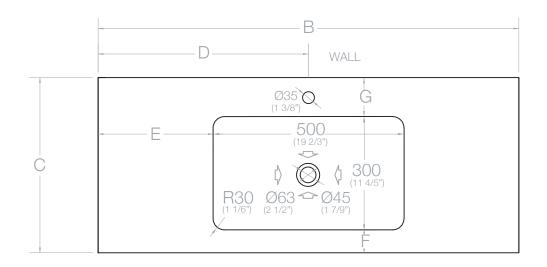

# Evita S Sink

The model EVITA has not the possibility to modify the size of the basin/sink (Integrity technology).

### Accessories Incluided:

- Drain valve
- Support bars for wall-hung installation (with skirt)

The **reinforcements** are needed at least in an undermount basin and in the mitred front.