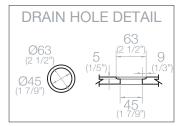

# Evita S Sink

The model EVITA has not the possibility to modify the size of the basin/sink (Integrity technology).

### Accessories Incluided:

- Drain valve
- Support bars for wall-hung installation (with skirt)

The **reinforcements** are needed at least in an undermount basin and in the mitred front.













## Evita Q Sink

The model EVITA has not the possibility to modify the size of the basin/sink (Integrity technology).

### Accessories Incluided:

- Drain valve
- Support bars for wall-hung installation (with skirt)

The **reinforcements** are needed at least in an undermount basin and in the mitred front.













## Evita L Sink

The model EVITA has not the possibility to modify the size of the basin/sink (Integrity technology).

#### Accessories Incluided:

- Drain valve
- Support bars for wall-hung installation (with skirt)

The **reinforcements** are needed at least in an undermount basin and in the mitred front.