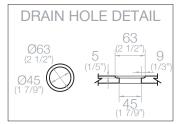

### Accessories Incluided:

- Drain valve
- Support bars for wall-hung installation (with skirt)

The **reinforcements** are needed at least in an undermount basin and in the mitred front.