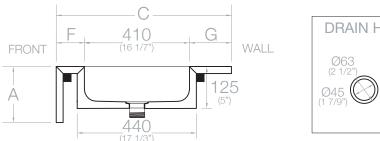

# Evita S Sink

The model EVITA has not the possibility to modify the size of the basin/sink (Integrity technology).

### Accessories Incluided:

- Drain valve
- Support bars for wall-hung installation (with skirt)

The **reinforcements** are needed at least in an undermount basin and in the mitred front.