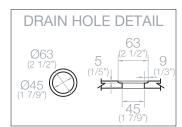

### Accessories Incluided:

- Drain valve
- Support bars for wall-hung installation (with skirt)

The **reinforcements** are needed at least in an undermount basin and in the mitred front.