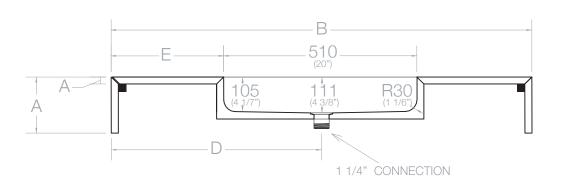

# Evita S Sink

The model EVITA has not the possibility to modify the size of the basin/sink (Integrity technology).

### Accessories Incluided:

- Drain valve
- Support bars for wall-hung installation (with skirt)

The **reinforcements** are needed at least in an undermount basin and in the mitred front.













## Evita Q Sink

The model EVITA has not the possibility to modify the size of the basin/sink (Integrity technology).

### Accessories Incluided:

- Drain valve
- Support bars for wall-hung installation (with skirt)

The **reinforcements** are needed at least in an undermount basin and in the mitred front.













## Evita L Sink

The model EVITA has not the possibility to modify the size of the basin/sink (Integrity technology).

#### Accessories Incluided:

- Drain valve
- Support bars for wall-hung installation (with skirt)

The **reinforcements** are needed at least in an undermount basin and in the mitred front.