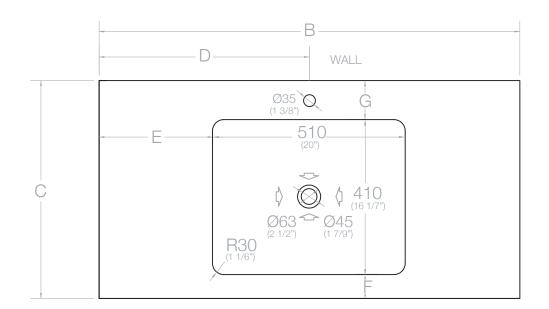

# Evita S Sink

The model EVITA has not the possibility to modify the size of the basin/sink (Integrity technology).

### Accessories Incluided:

- Drain valve
- Support bars for wall-hung installation (with skirt)

The **reinforcements** are needed at least in an undermount basin and in the mitred front.













## Evita Q Sink

The model EVITA has not the possibility to modify the size of the basin/sink (Integrity technology).

### Accessories Incluided:

- Drain valve
- Support bars for wall-hung installation (with skirt)

The **reinforcements** are needed at least in an undermount basin and in the mitred front.













## Evita L Sink

The model EVITA has not the possibility to modify the size of the basin/sink (Integrity technology).

#### Accessories Incluided:

- Drain valve
- Support bars for wall-hung installation (with skirt)

The **reinforcements** are needed at least in an undermount basin and in the mitred front.