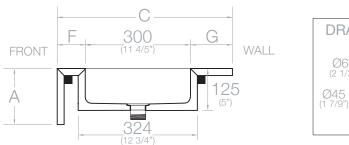

# Evita S Sink

The model EVITA has not the possibility to modify the size of the basin/sink (Integrity technology).

### Accessories Incluided:

- Drain valve
- Support bars for wall-hung installation (with skirt)

The **reinforcements** are needed at least in an undermount basin and in the mitred front.