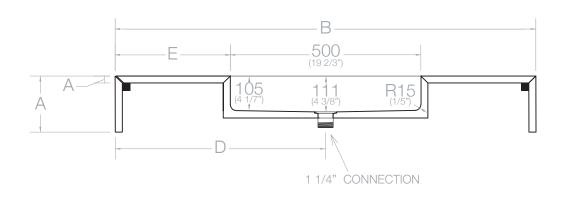

# Evita S Sink

The model EVITA has not the possibility to modify the size of the basin/sink (Integrity technology).

### Accessories Incluided:

- Drain valve
- Support bars for wall-hung installation (with skirt)

The **reinforcements** are needed at least in an undermount basin and in the mitred front.