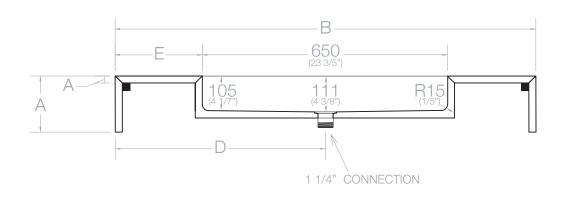

# Evita S Sink

The model EVITA has not the possibility to modify the size of the basin/sink (Integrity technology).