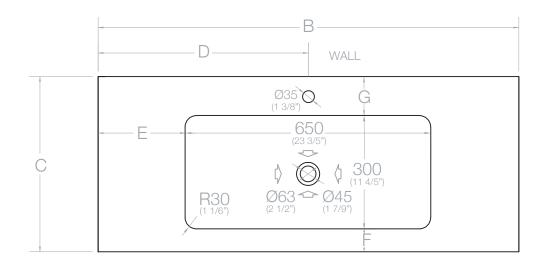

## Evita L Sink

The model EVITA has not the possibility to modify the size of the basin/sink (Integrity technology).

#### Accessories Incluided:

- Drain valve
- Support bars for wall-hung installation (with skirt)

The **reinforcements** are needed at least in an undermount basin and in the mitred front.