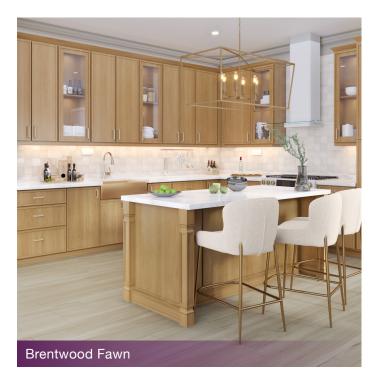

## BRENTWOOD FAWN CABINETRY

Brentwood Fawn Slim Shaker cabinets are framed cabinets featuring full overlay styling. With Click & Go assembly, cabinet construction is incredibly fast and easy!

## SLIM SHAKER SPECIFICATIONS

- Painted Slim Shaker doors and smart 5-piece drawer fronts
- Click & Go! Your assembly process made easy with Threespine® click furniture technology
- 1/2" 7-ply finished hardwood cabinet sides and interior
- Concealed hinges with 6-way adjustability
- 3/4" 12-ply finished hardwood adjustable shelves using locking shelf clips
- 5/8" solid hardwood drawers with sturdy dovetail joints
- Color-saving, easy-clean, and scratch-resistant UV surface protectant
- Available in Franklin White and Brentwood Fawn finish
- Transferable Lifetime Warranty