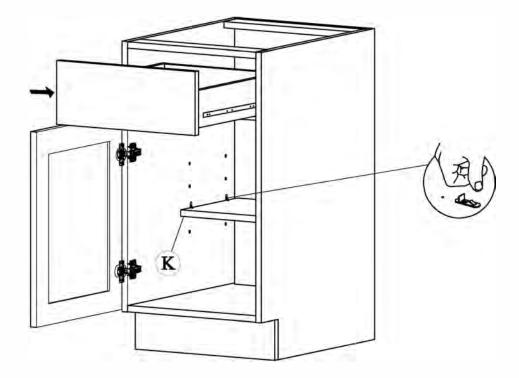

els and hardware to the Side Panels.



# Step 2

Insert all the cam locks into the braces and bottom panel, insuring they have the arrows pointing towards the hole.



# Step 3

Insert the Right side panel bottom panel and Top Braces + Back Braces Locking the cam locks by turning them 180° clockwise.

- \* Right side panel (C)
- \* Bottom panel (D)
- \* Top Braces (G)
- \* Back Braces (B)



Step 4
Insert the back panel.

\* Back panel (E)



Step 5

Insert the next Left Side Panel Locking the cam locks by turning them 180° clockwise.

\* Left side panel (E)

Step 6

Insert the toe kick

\* Toe kick (F)







# g

12 PCS

# **Drawer Assembly Drawing**











# Step 7 Attach hinges to doors and cabinets \* Door (H) 2 PCS

# Step 8 Mount Shelf clip and Shelf \* Shelves (K)





4 PCS



# **►** Maintenance

For daily cleaning, use a dry cloth and a soft liquid cleaner.

Never use abrasive cleaners containing acetone, chlorine or strong bleach. Also, do not use tools as scrapers, metallic brushes, and other products which can scratch or tarnish surfaces.

Under no circumstances should you use chrome cleaner on chrome-plated or brass trim, hinges, handles, sockets etc.

Good ventilation is essential for maintaining the quality and look of this furniture.

# **Warranty and Customer Care Information**

For the most up to date warranty information for your product, please visit our website - www.cabinetstogo.com to get the specific details. If you have any questions with warranties or to make a claim, please contact Customer Care by email - customercare@cabinetstogo.com or c