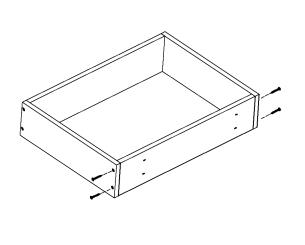

| Drawers          | 1   |
| K   | Shelves          | 1   |



Step 1
After unpacking, place the panels on a soft surface.
Attach dowels and hardware to the Side Panels.



# Step 2

Insert all the cam locks into the braces and bottom panel, insuring they have the arrows pointing towards the hole.



# Step 3

Insert the Right side panel bottom panel and Top Braces + Back Braces Locking the cam locks by turning them 180° clockwise.

- \* Right side panel (C)
- \* Bottom panel (D)
- \* Top Braces (G)
- \* Back Braces (B)



Step 4
Insert the back panel.

\* Back panel (E)



Step 5

Insert the next Left Side Panel Locking the cam locks by turning them 180° clockwise.

\* Left side panel (E)

Step 6

Insert the toe kick

\* Toe kick (F)







# g

12 PCS

# **Drawer Assembly Drawing**











# Step 7 Attach hinges to doors and cabinets \* Door (H) 2 PCS

# Step 8 Mount Shelf clip and Shelf \* Shelves (K)





4 PCS



# **►** Maintenance

For daily cleaning, use a dry cloth and a soft liquid cleaner.

Never use abrasive cleaners containing acetone, chlorine or strong bleach. Also, do not use tools as scrapers, metallic brushes, and other products which can scratch or tarnish surfaces.

Under no circumstances should you use chrome cleaner on chrome-plated or brass trim, hinges, handles, sockets etc.

Good ventilation is essential for maintaining the quality and look of this furniture.

# **Warranty and Customer Care Information**

For the most up to date warranty information for your product, please visit our website - www.cabinetstogo.com to get the specific details. If