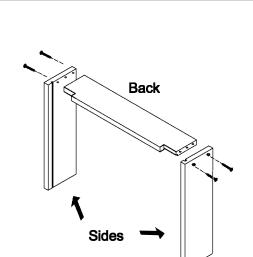

# Step 3

Insert the Right side panel bottom panel and Top Braces + Back Braces Locking the cam locks by turning them 180° clockwise.

- \* Right side panel (C)
- \* Bottom panel (D)
- \* Top Braces (G)
- \* Back Braces (B)

Step 4
Insert the back panel.

\* Back panel (E)

Step 5

Insert the next Left Side Panel Locking the cam locks by turning them 180° clockwise.

\* Left side panel (E)

Step 6

Insert the toe kick

\* Toe kick (F)