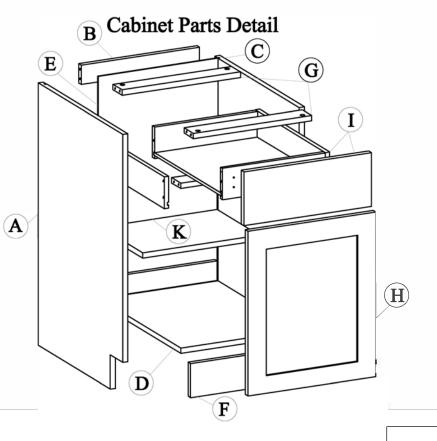

## ▶Cabinet Parts List:

| NO. | ITEM             | QTY |
|-----|------------------|-----|
| Α   | Right Side Panel | 1   |
| В   | Back Braces      | 2   |
| С   | Left Side Panel  | 1   |
| D   | Bottom Panel     | 1   |
| E   | Back Panel       | 1   |
| F   | Toe Kick         | 1   |
| G   | Top Braces       | 3   |
| Н   | Door             | 1   |
| I   | Drawers          | 1   |
| K   | Shelves          | 1   |

# Step 3

Insert the Right side panel bottom panel and Top Braces + Back Braces Locking the cam locks by turning them 180° clockwise.

- \* Right side panel (C)
- \* Bottom panel (D)
- \* Top Braces (G)
- \* Back Braces (B)

Step 4
Insert the back panel.

\* Back panel (E)

Step 5

Insert the next Left Side Panel Locking the cam locks by turning them 180° clockwise.

\* Left side panel (E)

Step 6

Insert the toe kick

\* Toe kick (F)

# Step 7 Attach hinges to doors and cabinets \* Door (H) 2 PCS

# Step 8 Mount Shelf clip and Shelf \* Shelves (K)

4 PCS