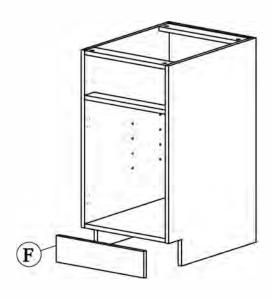

# Step 7 Attach hinges to doors and cabinets \* Door (H) 2 PCS

# Step 8 Mount Shelf clip and Shelf \* Shelves (K)

4 PCS