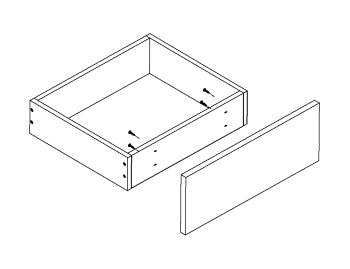

Drawers          | 1   |
| K   | Shelves          | 1   |



Step 1
After unpacking, place the panels on a soft surface.
Attach dowels and hardware to the Side Panels.



# Step 2

Insert all the cam locks into the braces and bottom panel, insuring they have the arrows pointing towards the hole.



# Step 3

Insert the Right side panel bottom panel and Top Braces + Back Braces Locking the cam locks by turning them 180° clockwise.

- \* Right side panel (C)
- \* Bottom panel (D)
- \* Top Braces (G)
- \* Back Braces (B)



Step 4
Insert the back panel.

\* Back panel (E)



Step 5

Insert the next Left Side Panel Locking the cam locks by turning them 180° clockwise.

\* Left side panel (E)

Step 6

Insert the toe kick

\* Toe kick (F)







# g

12 PCS

# **Drawer Assembly Drawing**











# Step 7 Attach hinges to doors and cabinets \* Door (H) 2 PCS

# Step 8 Mount Shelf clip and Shelf \* Shelves (K)





4 PCS



# **►** Maintenance

For daily cleaning, use a dry cloth and a soft liquid cleaner.

Never use abrasive cleaners containing acetone, chlorine or strong bleach. Also, do not use tools as scrapers, metallic brushes, and other products which can scratch or tarnish surfaces.

Under no circumstances should you use chrome cleaner on chrome-plated or brass trim, hinges, handles, sockets etc.

Good ventilation is essential for maintaining the quality and look of this furniture.

# **Warranty and Customer Care Information**

For the most up to date warranty information for your product, please visit our website - www.cabinetstogo.com to get the specific details. If yo