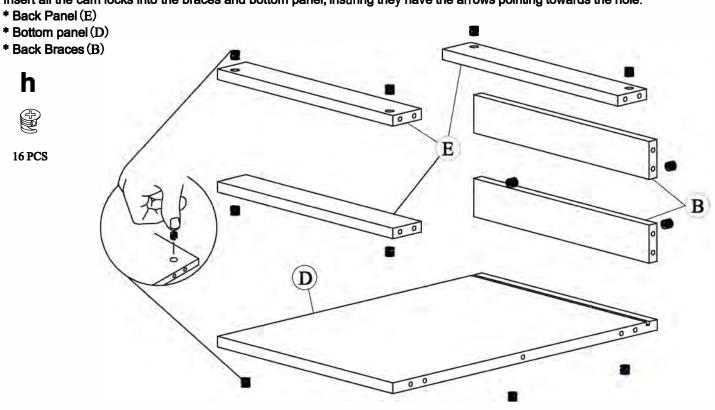

# Step 2

Insert all the cam locks into the braces and bottom panel, insuring they have the arrows pointing towards the hole.

# Step 3

Insert the Right side panel bottom panel and Top Braces + Back Braces Locking the cam locks by turning them 180° clockwise.

- \* Right side panel (C)
- \* Bottom panel (D)
- \* Top Braces (G)
- \* Back Braces (B)

Step 4
Insert the back panel.

\* Back panel (E)

Step 5

Insert the next Left Side Panel Locking the cam locks by turning them 180° clockwise.

\* Left side panel (E)

Step 6

Insert the toe kick

\* Toe kick (F)