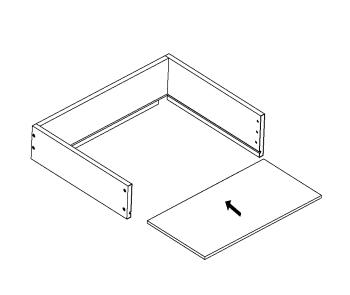

# Step 3

Insert the Right side panel bottom panel and Top Braces + Back Braces Locking the cam locks by turning them 180° clockwise.

- \* Right side panel (C)
- \* Bottom panel (D)
- \* Top Braces (G)
- \* Back Braces (B)

Step 4
Insert the back panel.

\* Back panel (E)

Step 5

Insert the next Left Side Panel Locking the cam locks by turning them 180° clockwise.

\* Left side panel (E)

Step 6

Insert the toe kick

\* Toe kick (F)