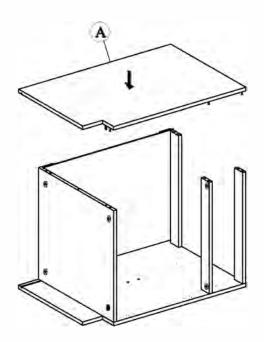

# Step 3

Insert the Right side panel bottom panel and Top Braces + Back Braces Locking the cam locks by turning them 180° clockwise.

- \* Right side panel (C)
- \* Bottom panel (D)
- \* Top Braces (G)
- \* Back Braces (B)

Step 4
Insert the back panel.

\* Back panel (E)

Step 5

Insert the next Left Side Panel Locking the cam locks by turning them 180° clockwise.

\* Left side panel (E)

Step 6

Insert the toe kick

\* Toe kick (F)