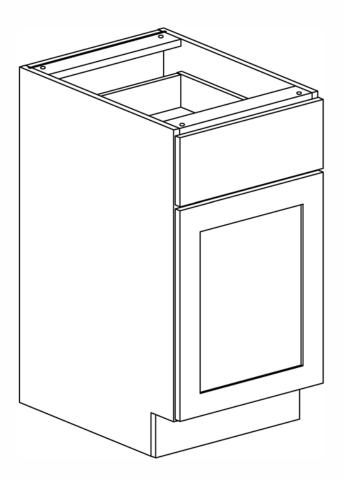

# BASE CABINETS (1 DOOR) ASSEMBLY INSTRUCTIONS

These assembly instructions are only applicable For Base Cabinets with a single door.

# ITEM# BC12-BC15-BC18-BC21

ATTENTION: For questions or concerns about your cabinets, assembly or installation, please contact our dedicated Customer Care Team at 1-800-CABINET (222-4638). Our Customer Care associates are here for you every step of the way.