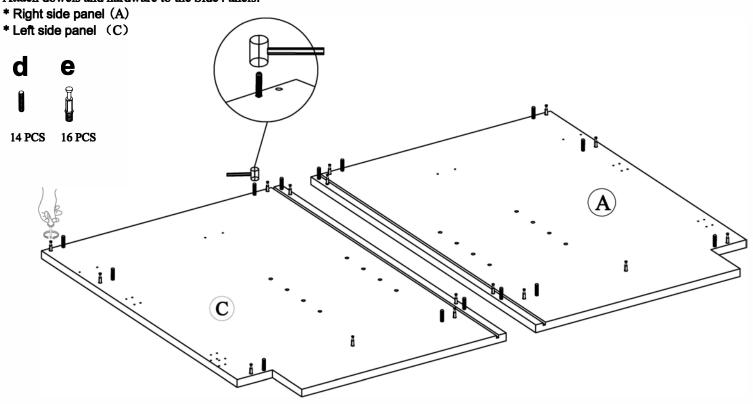

Step 1
After unpacking, place the panels on a soft surface.
Attach dowels and hardware to the Side Panels.

# Step 3

Insert the Right side panel bottom panel and Top Braces + Back Braces Locking the cam locks by turning them 180° clockwise.

- \* Right side panel (C)
- \* Bottom panel (D)
- \* Top Braces (G)
- \* Back Braces (B)