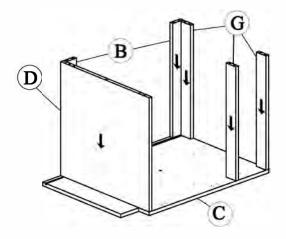

# Step 3

Insert the Right side panel bottom panel and Top Braces + Back Braces Locking the cam locks by turning them 180° clockwise.

- \* Right side panel (C)
- \* Bottom panel (D)
- \* Top Braces (G)
- \* Back Braces (B)