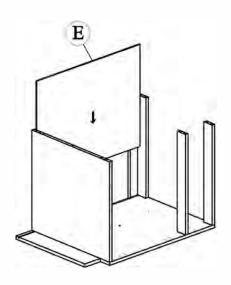

Step 4
Insert the back panel.

\* Back panel (E)

Step 5

Insert the next Left Side Panel Locking the cam locks by turning them 180° clockwise.

\* Left side panel (E)

Step 6

Insert the toe kick

\* Toe kick (F)