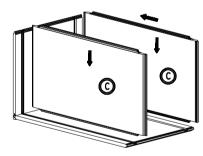

Figure 2

3. Installing the Top and Bottom: Insert top and bottom (C) into grooves of back panel (B) & side panel (A). Press down until they click into place. (Figure 3)

Figure 3

4. Installing the Remaining Panels: Insert the side panel (A) into the groove of the back panel (B) locking it into the top and bottom panels (C).

5. Installing the Frame: Insert frame (D) into grooves of side panel (A) & top, bottom panel (C). Press down until they click into place. (Figure 5)

6. Assemble 6 hinges into two doors by screw driver and 12 screw 7/15" (Figure 6)