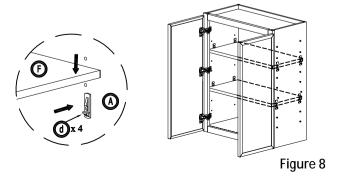

7. Assemble door with hinges to lelf and right of cabinet frame by 6 screw 4/5" (Figure 7)

8. installing the shelf inside of cabinet: Insert plastic shelf support into the free hole inside of side panel and put the shelf on the support. This step should be after install cabinet to the wall .(Figure 8)