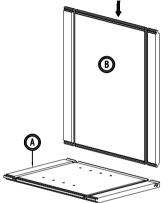

# ►Instructions:

1. Place the side panel (A) face down on a flat soft working surface to ensure that the face is not scratched or damaged. (Figure 1).

Figure 1

2. Install the Back Panel: Insert the back panel (B) into the groove of the side panel (A) and click it into place. (Figure 2)

Figure 2

3. Installing the Top and Bottom: Insert top and bottom (C) into grooves of back panel (B) & side panel (A). Press down until they click into place. (Figure 3)

Figure 3

4. Installing the Remaining Panels: Insert the side panel (A) into the groove of the back panel (B) locking it into the top and bottom panels (C).