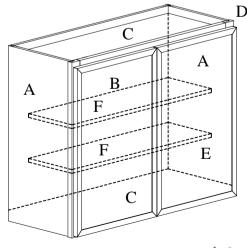

# ► Items Quantity

| Item. | Description        | Q'ty |
|-------|--------------------|------|
| A     | SIDE PANEL         | 2    |
| В     | BACK PANEL         | 1    |
| С     | TOP - BOTTOM PANEL | 2    |
| D     | FRAME              | 1    |
| Е     | DOOR               | 2    |
| F     | SHELF              | 2    |

# ►Instructions:

1. Place the side panel (A) face down on a flat soft working surface to ensure that the face is not scratched or damaged. (Figure 1).

Figure 1

2. Install the Back Panel: Insert the back panel (B) into the groove of the side panel (A) and click it into place. (Figure 2)

Figure 2

3. Installing the Top and Bottom: Insert top and bottom (C) into grooves of back panel (B) & side panel (A). Press down until they click into place. (Figure 3)

Figure 3

4. Installing the Remaining Panels: Insert the side panel (A) into the groove of the back panel (B) locking it into the top and bottom panels (C).

5. Installing the Frame: Insert frame (D) into grooves of side panel (A) & top, bottom panel (C). Press down until they click into place. (Figure 5)

6. Assemble 6 hinges into two doors by screw driver and 12 screw 7/15" (Figure 6)