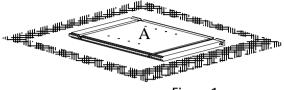

# ►Instructions:

1. Place the side panel (A) face down on a flat soft working surface to ensure that the face is not scratched or damaged. (Figure 1).

Figure 1

2. Install the Back Panel: Insert the back panel (B) into the groove of the side panel (A) and click it into place. (Figure 2)