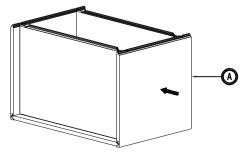

5. Installing the Frame: Insert frame (D) into grooves of side panel (A) & top, bottom panel (C). Press down until they click into place. (Figure 5)

6. Assemble 6 hinges into two doors by screw driver and 12 screw 7/15" (Figure 6)

7. Assemble door with hinges to lelf and right of cabinet frame by 6 screw 4/5" (Figure 7)

8. installing the shelf inside of cabinet: Insert plastic shelf support into the free hole inside of side panel and put the shelf on the support. This step should be after install cabinet to the wall .(Figure 8)