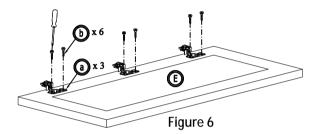

5. Installing the Frame: Insert frame (D) into grooves of side panel (A) & top, bottom panel (C). Press down until they click into place. (Figure 5)

6. Assemble 6 hinges into two doors by screw driver and 12 screw 7/15" (Figure 6)