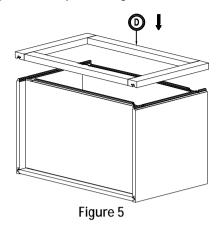

5. Installing the Frame: Insert frame (D) into grooves of side panel (A) & top, bottom panel (C). Press down until they click into place. (Figure 5)

6. Assemble 6 hinges into two doors by screw driver and 12 screw 7/15" (Figure 6)