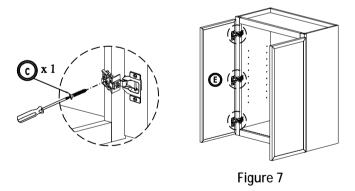

7. Assemble door with hinges to lelf and right of cabinet frame by 6 screw 4/5" (Figure 7)

8. installing the shelf inside of cabinet: Insert plastic shelf support into the free hole inside of side panel and put the shelf on the support. This step should be after install cabinet to the wall .(Figure 8)