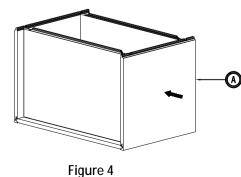

4. Installing the Remaining Panels: Insert the side panel (A) into the groove of the back panel (B) locking it into the top and bottom panels (C).

Assembly is made fast and easy with hreespine\* click furniture technology. Patent Protected, www.valinge.se/patents Produced under license om Välinge Innovation.