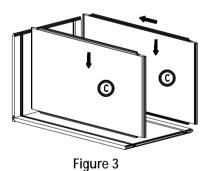

2. Install the Back Panel: Insert the back panel (B) into the groove of the side panel (A) and click it into place. (Figure 2)

3. Installing the Top and Bottom: Insert top and bottom (C) into grooves of back panel (B) & side panel (A). Press down until they click into place. (Figure 3)

4. Installing the Remaining Panels: Insert the side panel (A) into the groove of the back panel (B) locking it into the top and bottom panels (C).

Assembly is made fast and easy with hreespine\* click furniture technology. Patent Protected, www.valinge.se/patents Produced under license om Välinge Innovation.