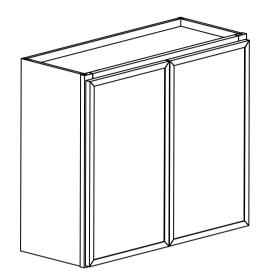

These assembly instructions are only applicable for all Wall Cabinets with two shelf WC2430 WC2730 WC3030 WC3330 WC3630

ATTENTION: For questions or concerns about your cabinets, assembly or installation, please contact our dedicated Customer Care Team at 1-800-CABINET (222-4638). Our Customer Care associates are here for you every step of the way.