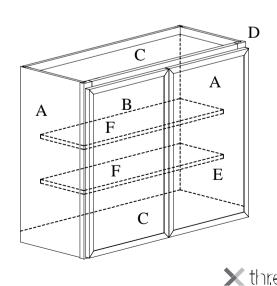

## Items Quantity

| Item. | Description        | Q'ty |
|-------|--------------------|------|
| А     | SIDE PANEL         | 2    |
| В     | BACK PANEL         | 1    |
| C     | TOP - BOTTOM PANEL | 2    |
| D     | FRAME              | 1    |
| Е     | DOOR               | 2    |
| F     | SHELF              | 2    |

2. Install the Back Panel: Insert the back panel (B) into the groove of the side panel (A) and click it into place. (Figure 2)

3. Installing the Top and Bottom: Insert top and bottom (C) into grooves of back panel (B) & side panel (A). Press down until they click into place. (Figure 3)

4. Installing the Remaining Panels: Insert the side panel (A) into the groove of the back panel (B) locking it into the top and bottom panels (C).

Assembly is made fast and easy with hreespine\* click furniture technology. Patent Protected, www.valinge.se/patents Produced under license om Välinge Innovation.