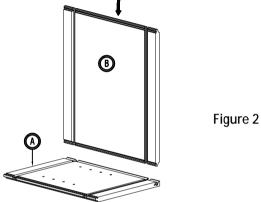

2. Install the Back Panel: Insert the back panel (B) into the groove of the side panel (A) and click it into place. (Figure 2)

3. Installing the Top and Bottom: Insert top and bottom (C) into grooves of back panel (B) & side panel (A). Press down until they click into place. (Figure 3)