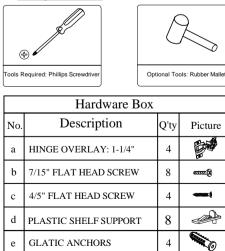

PRIOR TO ASSEMBLY, PLEASE MAKE SURE YOU HAVE ONE FACE FRAME BOX AND ONE CARCASS BOX, WHICH HAVE ALL THE PART IN THE QUANTITIES MENTIONED BELOW. IF YOU ARE MISSING ANY PARTS, PLEASE STOP AND CONTACT CUSTOMER CARE IMMEDIATELY AT 1-800-CABINET.

## Items Quantity

| Item. | Description        | Q'ty |
|-------|--------------------|------|
| А     | SIDE PANEL         | 2    |
| В     | BACK PANEL         | 1    |
| C     | TOP - BOTTOM PANEL | 2    |
| D     | FRAME              | 1    |
| Е     | DOOR               | 2    |
| F     | SHELF              | 2    |

Required tools:

f

SCREW 2"

The material above are for the largest unit in this instruction set. Smaller units may require less hardware and material: Therefor, your item may contain a smaller number of each.