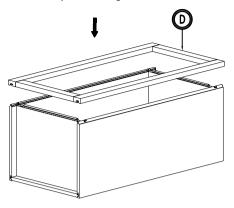

5. Installing the Frame: Insert frame (D) into grooves of side panel (A) & top, bottom panel (C). Press down until they click into place. (Figure 5)

Figure 5

6. Assemble 3 hinges into one door by screw driver and 6 screw 7/15" (Figure 6)