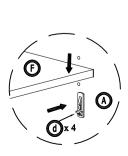

5. Installing the Frame: Insert frame (D) into grooves of side panel (A) & top, bottom panel (C). Press down until they click into place. (Figure 5)

Figure 5

6. Assemble 3 hinges into one door by screw driver and 6 screw 7/15" (Figure 6)