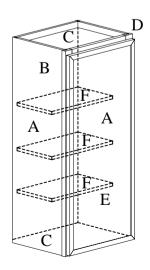

# ► Items Quantity

| Item. | Description        | Q'ty |
|-------|--------------------|------|
| A     | SIDE PANEL         | 2    |
| В     | BACK PANEL         | 1    |
| С     | TOP - BOTTOM PANEL | 2    |
| D     | FRAME              | 1    |
| Е     | DOOR               | 1    |
| F     | SHELF              | 3    |

# ►Instructions:

1. Place the side panel (A) face down on a flat soft working surface to ensure that the face is not scratched or damaged. (Figure 1).

Figure 1

2. Install the Back Panel: Insert the back panel (B) into the groove of the side panel (A) and click it into place. (Figure 2)

Figure 2

3. Installing the Top and Bottom: Insert top and bottom (C) into grooves of back panel (B) & side panel (A). Press down until they click into place. (Figure 3)

4. Installing the Remaining Panels: Insert the side panel (A) into the groove of the back panel (B) locking it into the top and bottom panels (C).

5. Installing the Frame: Insert frame (D) into grooves of side panel (A) & top, bottom panel (C). Press down until they click into place. (Figure 5)

Figure 5

6. Assemble 3 hinges into one door by screw driver and 6 screw 7/15" (Figure 6)

7. Assemble door with hinges to lelf or right of cabinet frame by 3 screw 4/5" (Figure 7)

Figure 7

8. installing the shelf inside of cabinet: Insert plastic shelf support into the free hole inside of side panel and put the shelf on the support. This step should be after install cabinet to the wall .(Figure 8)