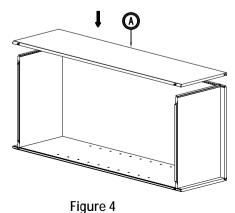

5. Installing the Frame: Insert frame (D) into grooves of side panel (A) & top, bottom panel (C). Press down until they click into place. (Figure 5)

Figure 5

6. Assemble 3 hinges into one door by screw driver and 6 screw 7/15" (Figure 6)