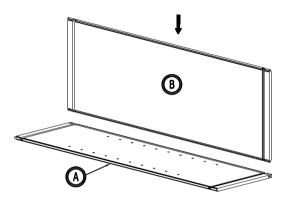

# ►Instructions:

1. Place the side panel (A) face down on a flat soft working surface to ensure that the face is not scratched or damaged. (Figure 1).

Figure 1

2. Install the Back Panel: Insert the back panel (B) into the groove of the side panel (A) and click it into place. (Figure 2)

Figure 2

3. Installing the Top and Bottom: Insert top and bottom (C) into grooves of back panel (B) & side panel (A). Press down until they click into place. (Figure 3)

4. Installing the Remaining Panels: Insert the side panel (A) into the groove of the back panel (B) locking it into the top and bottom panels (C).