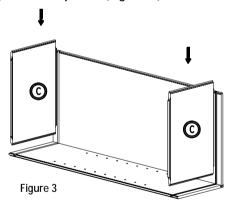

Figure 2

3. Installing the Top and Bottom: Insert top and bottom (C) into grooves of back panel (B) & side panel (A). Press down until they click into place. (Figure 3)

4. Installing the Remaining Panels: Insert the side panel (A) into the groove of the back panel (B) locking it into the top and bottom panels (C).