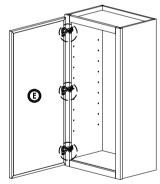

7. Assemble door with hinges to lelf or right of cabinet frame by 3 screw 4/5" (Figure 7)

Figure 7

8. installing the shelf inside of cabinet: Insert plastic shelf support into the free hole inside of side panel and put the shelf on the support. This step should be after install cabinet to the wall .(Figure 8)