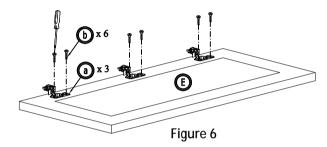

5. Installing the Frame: Insert frame (D) into grooves of side panel (A) & top, bottom panel (C). Press down until they click into place. (Figure 5)

Figure 5

6. Assemble 3 hinges into one door by screw driver and 6 screw 7/15" (Figure 6)