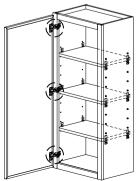

7. Assemble door with hinges to lelf or right of cabinet frame by 3 screw 4/5" (Figure 7)

Figure 7

8. installing the shelf inside of cabinet: Insert plastic shelf support into the free hole inside of side panel and put the shelf on the support. This step should be after install cabinet to the wall .(Figure 8)

To install the cabinet to the wall you should use wall mount screws (f) and anchors (e) if installing directly into drywall.