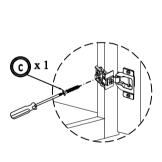

7. Assemble door with hinges to lelf or right of cabinet frame by 3 screw 4/5" (Figure 7)

Figure 7

8. installing the shelf inside of cabinet: Insert plastic shelf support into the free hole inside of side panel and put the shelf on the support. This step should be after install cabinet to the wall .(Figure 8)