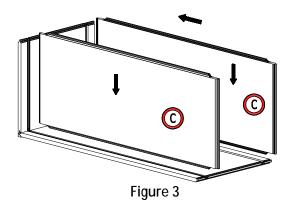

3. Installing the Top and Bottom: Insert top and bottom (C) into grooves of back panel (B) & side panel (A). Press down until they click into place. (Figure 3)

4. Installing the Remaining Panels: Insert the side panel (A) into the groove of the back panel (B) locking it into the top and bottom panels (C).