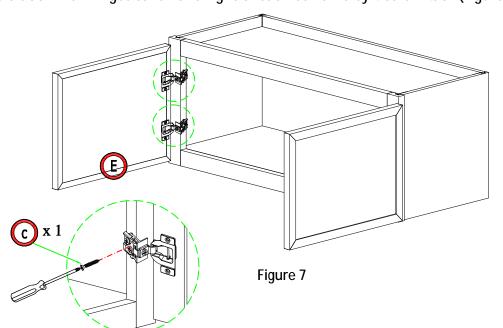

7. Assemble door with hinges to lelf and right of cabinet frame by 4 screw 4/5" (Figure 7)

Assembeled with

To install the cabinet to the wall you should use wall mount screws (e) and anchors (d) if installing directly into drywall.