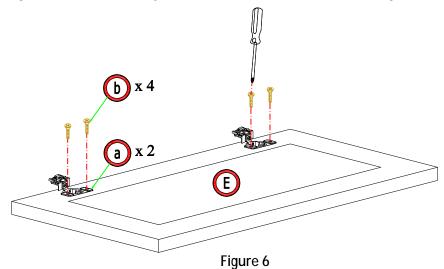

5. Installing the Frame: Insert frame (D) into grooves of side panel (A) & top, bottom panel (C). Press down until they click into place. (Figure 5)

6. Assemble 4 hinges into two doors by screw driver and 8 screw 7/15" (Figure 6)