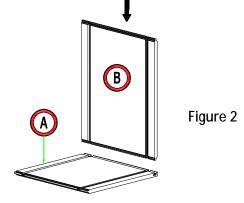

# ►Instructions:

1. Place the side panel (A) face down on a flat soft working surface to ensure that the face is not scratched or damaged. (Figure 1).

Figure 1

2. Install the Back Panel: Insert the back panel (B) into the groove of the side panel (A) and click it into place. (Figure 2)