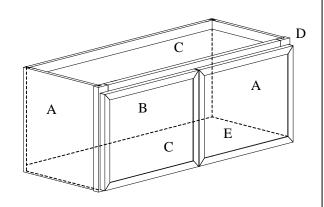

## ► Items Quantity

| Item. | Description        | Q'ty |
|-------|--------------------|------|
| A     | SIDE PANEL         | 2    |
| В     | BACK PANEL         | 1    |
| С     | TOP - BOTTOM PANEL | 2    |
| D     | FRAME              | 1    |
| Е     | DOOR               | 2    |

# ►Instructions:

1. Place the side panel (A) face down on a flat soft working surface to ensure that the face is not scratched or damaged. (Figure 1).

Figure 1

2. Install the Back Panel: Insert the back panel (B) into the groove of the side panel (A) and click it into place. (Figure 2)

3. Installing the Top and Bottom: Insert top and bottom (C) into grooves of back panel (B) & side panel (A). Press down until they click into place. (Figure 3)

4. Installing the Remaining Panels: Insert the side panel (A) into the groove of the back panel (B) locking it into the top and bottom panels (C).

5. Installing the Frame: Insert frame (D) into grooves of side panel (A) & top, bottom panel (C). Press down until they click into place. (Figure 5)

6. Assemble 4 hinges into two doors by screw driver and 8 screw 7/15" (Figure 6)

7. Assemble door with hinges to lelf and right of cabinet frame by 4 screw 4/5" (Figure 7)

Assembeled with

To install the cabinet to the wall you should use wall mount screws (e) and anchors (d) if installing directly into drywall.