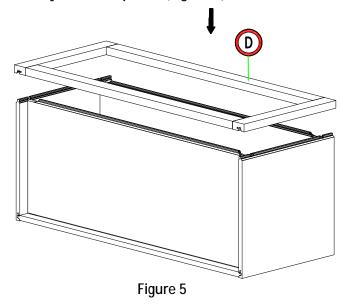

5. Installing the Frame: Insert frame (D) into grooves of side panel (A) & top, bottom panel (C). Press down until they click into place. (Figure 5)

6. Assemble 4 hinges into two doors by screw driver and 8 screw 7/15" (Figure 6)