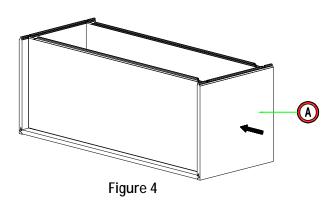

3. Installing the Top and Bottom: Insert top and bottom (C) into grooves of back panel (B) & side panel (A). Press down until they click into place. (Figure 3)

4. Installing the Remaining Panels: Insert the side panel (A) into the groove of the back panel (B) locking it into the top and bottom panels (C).