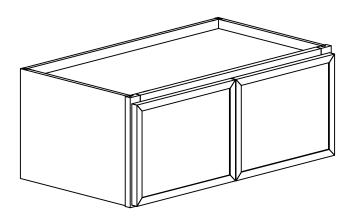

# Wall Cabinet ASSEMBLY INSTRUCTIONS

These assembly instructions are only applicable for all Wall Cabinets (no shelf)

W361824

# ►Instructions:

1. Place the side panel (A) face down on a flat soft working surface to ensure that the face is not scratched or damaged. (Figure 1).

Figure 1

2. Install the Back Panel: Insert the back panel (B) into the groove of the side panel (A) and click it into place. (Figure 2)

3. Installing the Top and Bottom: Insert top and bottom (C) into grooves of back panel (B) & side panel (A). Press down until they click into place. (Figure 3)

4. Installing the Remaining Panels: Insert the side panel (A) into the groove of the back panel (B) locking it into the top and bottom panels (C).

5. Installing the Frame: Insert frame (D) into grooves of side panel (A) & top, bottom panel (C). Press down until they click into place. (Figure 5)

6. Assemble 4 hinges into two doors by screw driver and 8 screw 7/15" (Figure 6)

7. Assemble door with hinges to lelf and right of cabinet frame by 4 screw 4/5" (Figure 7)

Assembeled with

To install the cabinet to the wall you should use wall mount screws (e) and anchors (d) if installing directly into drywall.