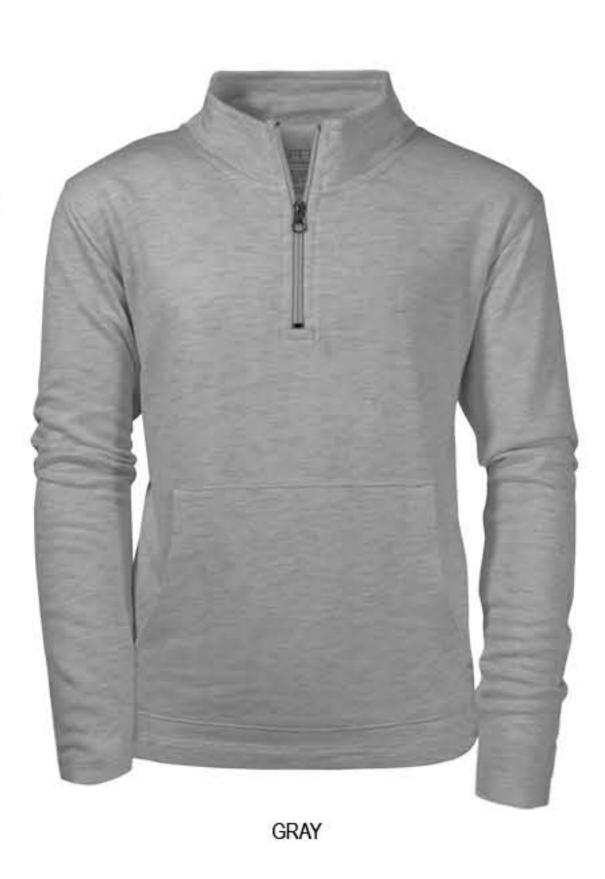

MAROON

UNISEX TIE DYE T-SHIRT 100% COTTON YOUTH: 23GYT1T01 TODDLER: 23GTT1T01

SCOOP NECK SLUB TEE W/ PRINTED SLEEVE STRIPES 55% COTTON /45% POLY YOUTH: 23GYT1T02 TODDLER: 23GTT1T02

LIGHTWEIGHT 1/4 ZIP PULLOVER \*INFANT FULL ZIP 100% POLYESTER YOUTH: 23GYT1L02 TODDLER: 23GTT1L02 INFANT: 23GIT1L02