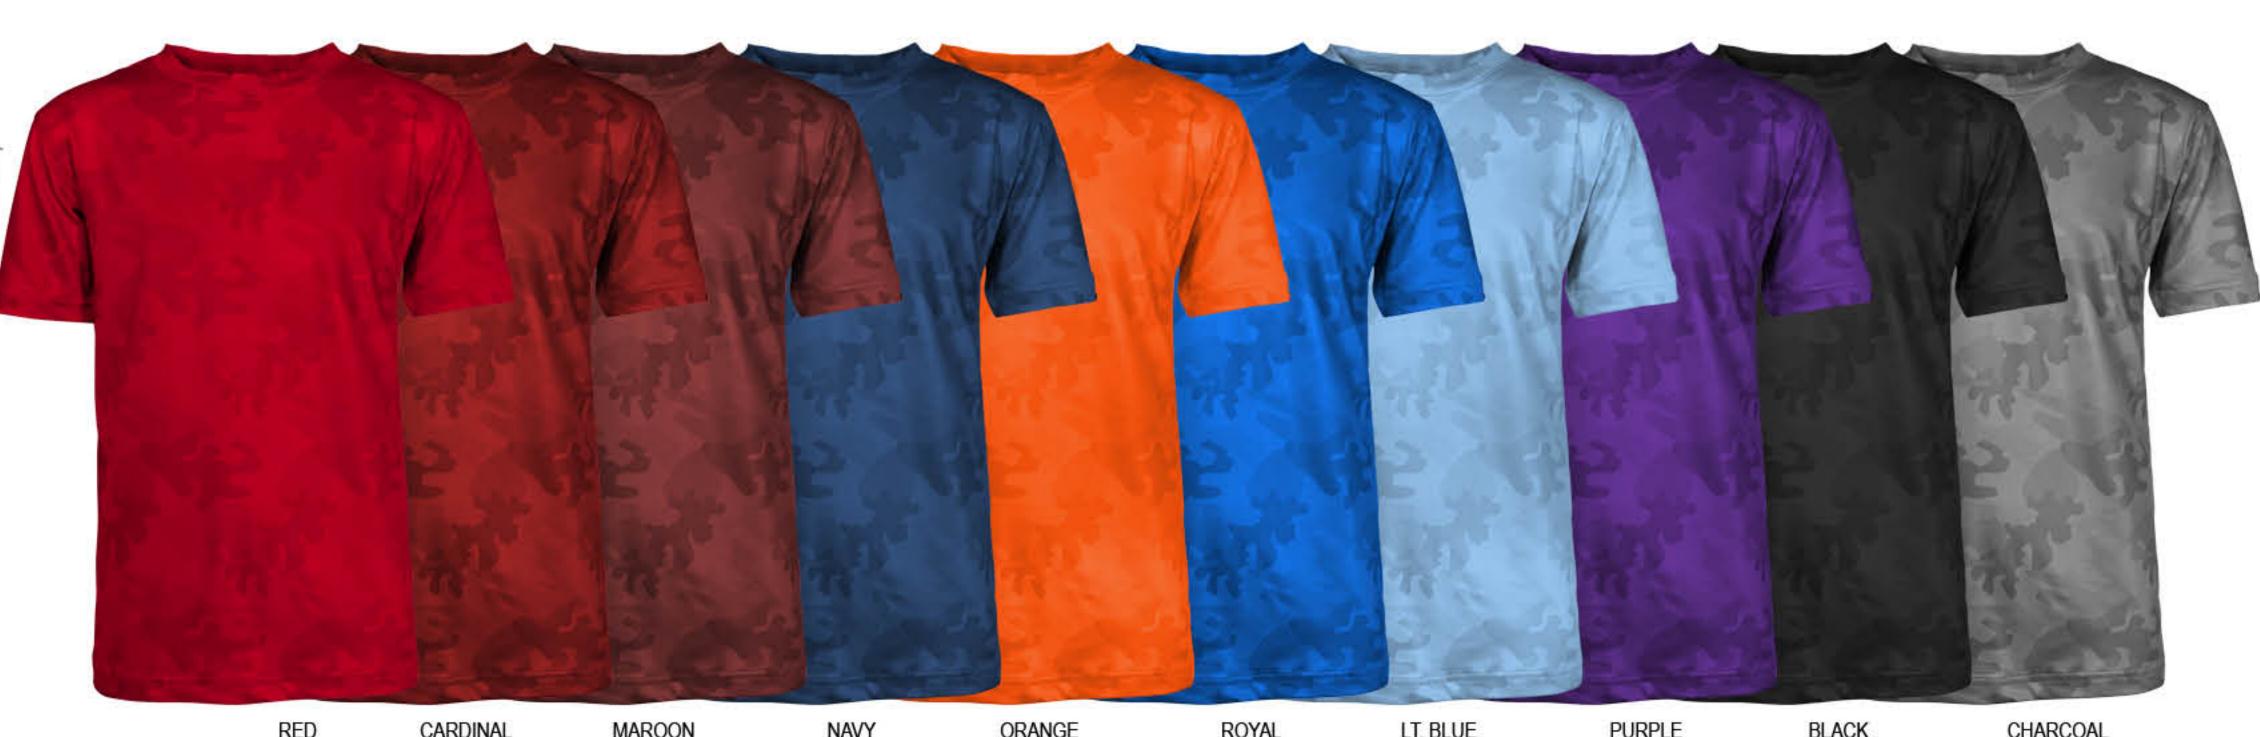

### 2023 TEAM PRE-BOOK COLORWAY SHEET-BOYS

ZION
SUBLIMATED CAMO SHIRT
POLY/SPANDEX
YOUTH: 23BYT1T01
TODDLER: 23BTT1T01

BRANTLE
HEATHER HOODED LAYER
POLY/SPANDEX
YOUTH: 23BYT1L02
TODDLER: 23BTT1L02

CALLAHAN