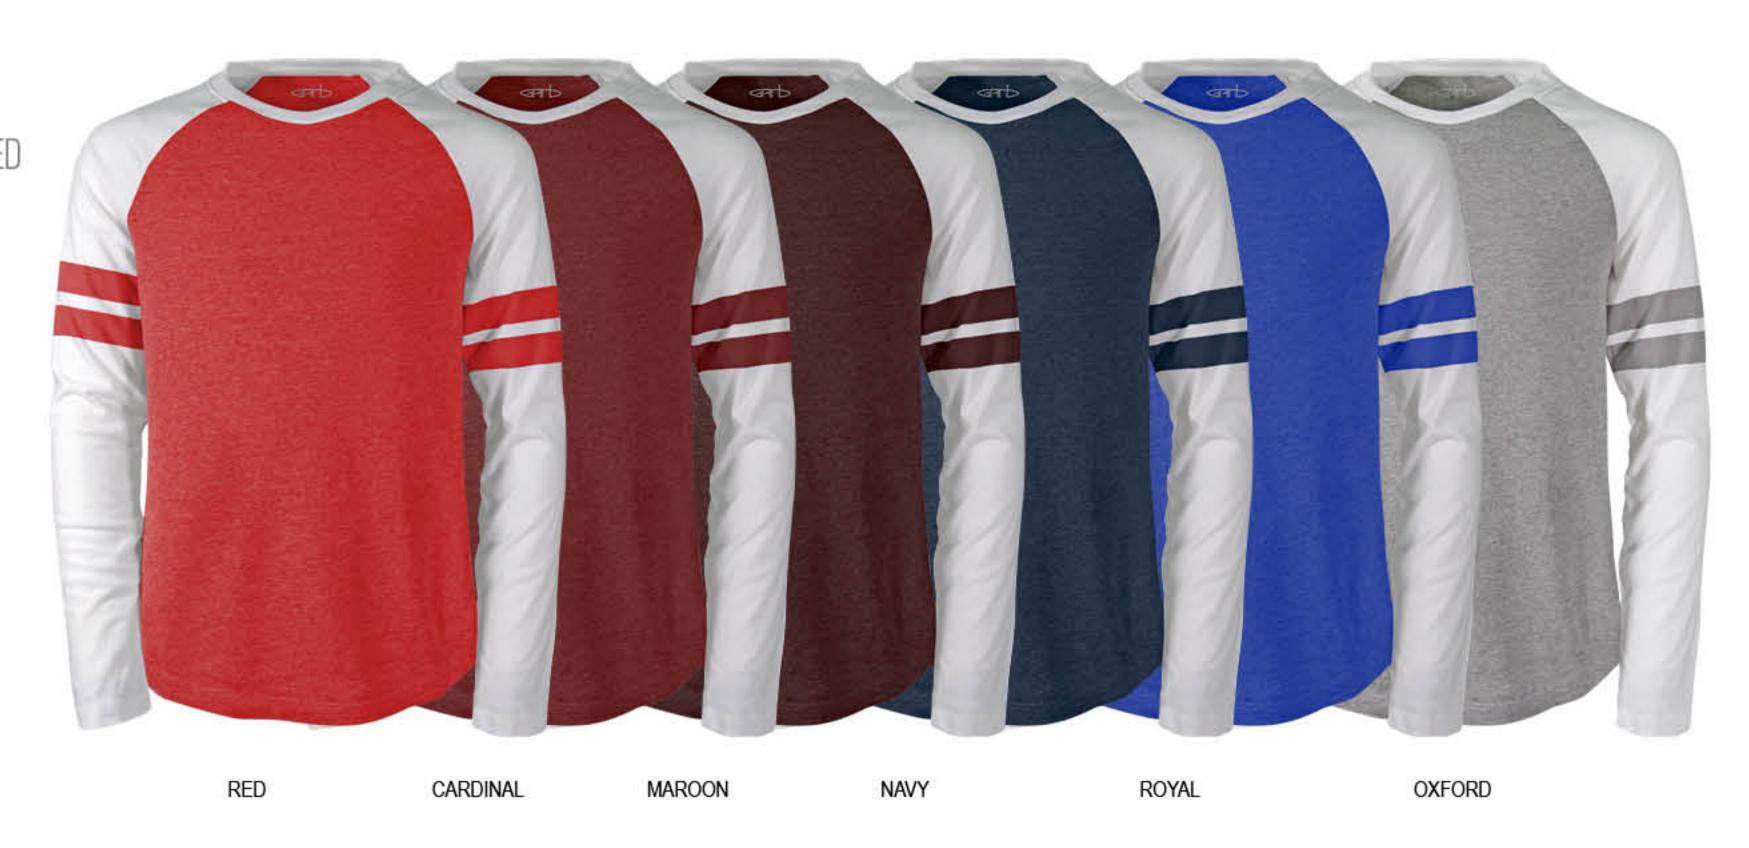

MAROON

UNISEX TIE DYE T-SHIRT 100% COTTON YOUTH: 23GYT1T01 TODDLER: 23GTT1T01

SCOOP NECK SLUB TEE W/ PRINTED SLEEVE STRIPES 55% COTTON /45% POLY YOUTH: 23GYT1T02 TODDLER: 23GTT1T02

LIGHTWEIGHT 1/4 ZIP PULLOVER \*INFANT FULL ZIP 100% POLYESTER YOUTH: 23GYT1L02 TODDLER: 23GTT1L02 INFANT: 23GIT1L02