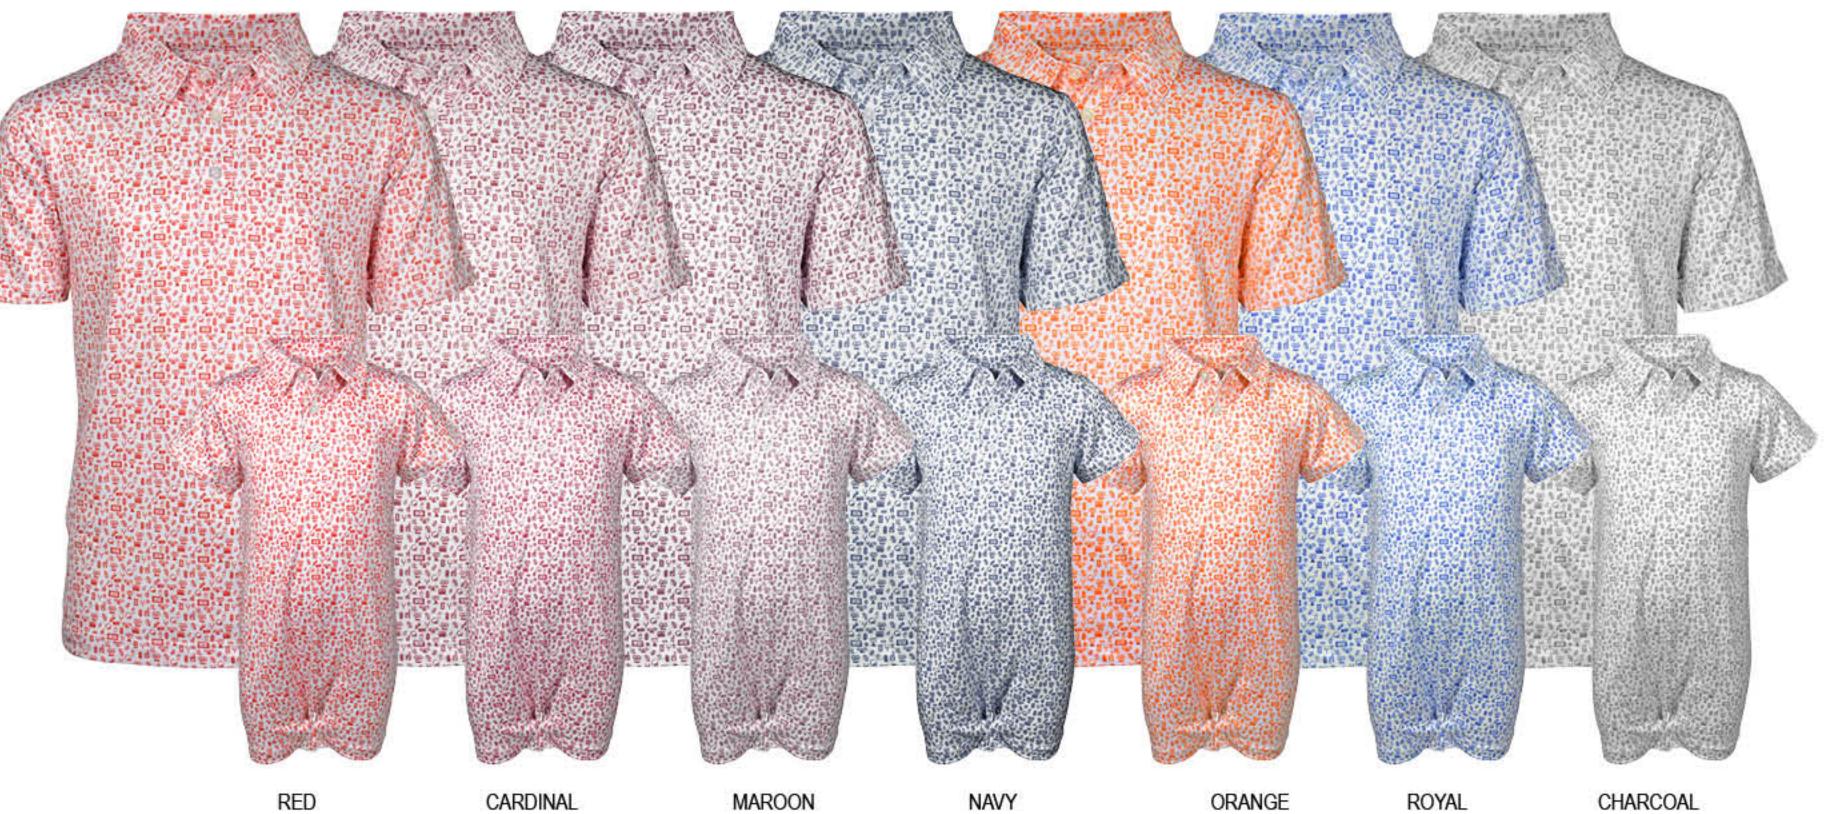

RETRO SWEATSHIRT
COTTON / POLY
YOUTH: 23BYT1L01

GYM SHORTS W/ SIDE STRIPES
POLYESTER/SPANDEX
YOUTH: 23BYT1B01
TODDLER: 23BTT1B01

THATCHER

FULL ZIP WHISTLE PRINT ROMPE

100% COTTON

INFANT: 23BIT1T03

GRET