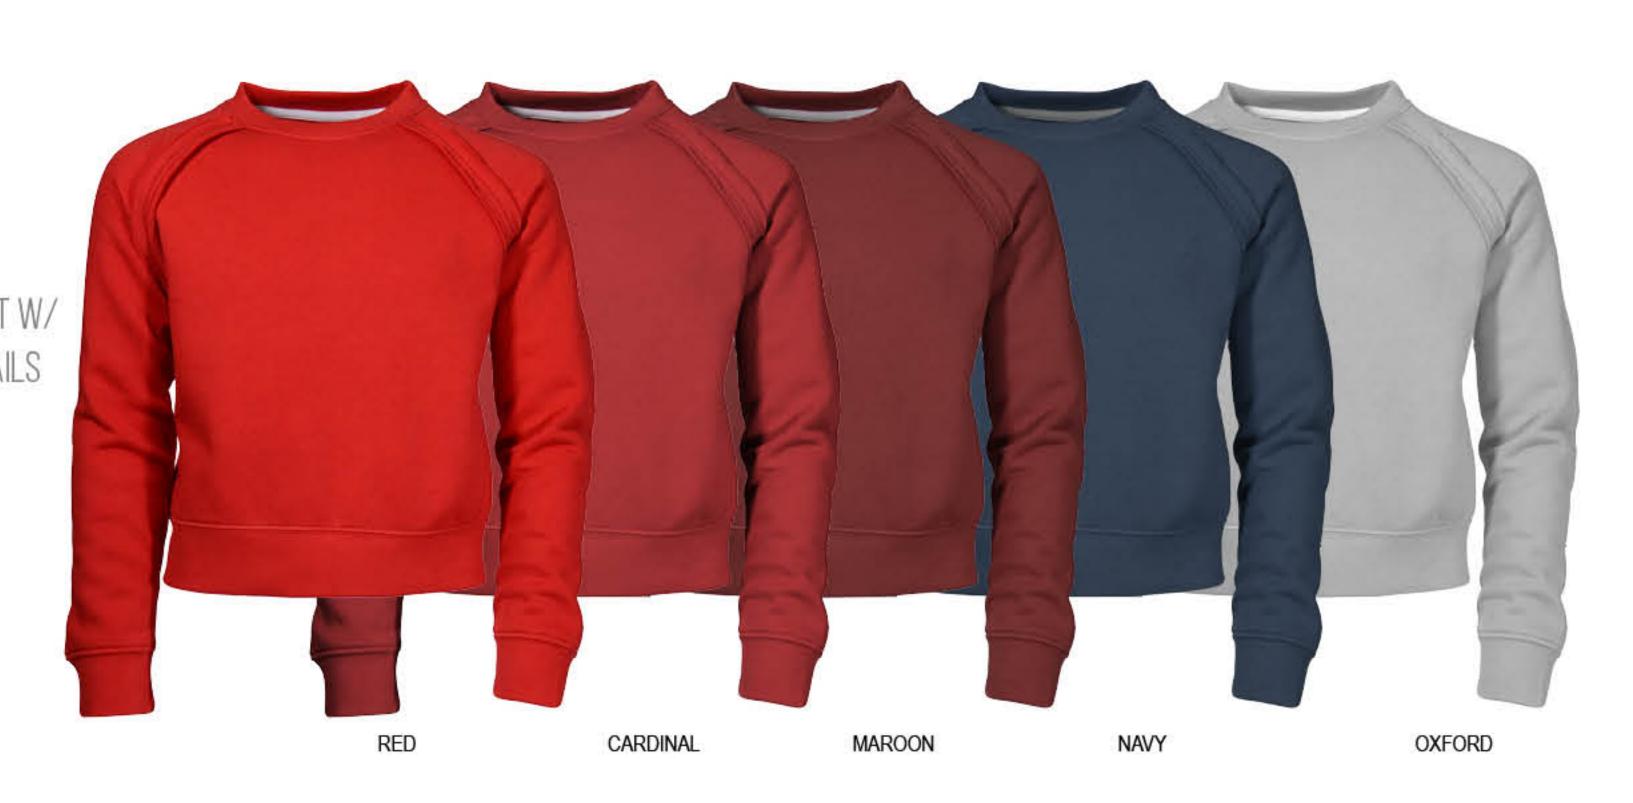

## WILLA

CROPPED SWEATSHIRT W/ RAGLAN SLEEVE DETAILS COTTON / POLY YOUTH: 23GYT1L01 TODDLER: 23GTT1L01

TIERED DRESS \*INFANT TIERED ONESIE 100% COTTON YOUTH: 23GYT1D01 TODDLER: 23GTT1D01 INFANT: 23GIT1D01

RED

CARDINAL

**ORANGE** 

WHITE