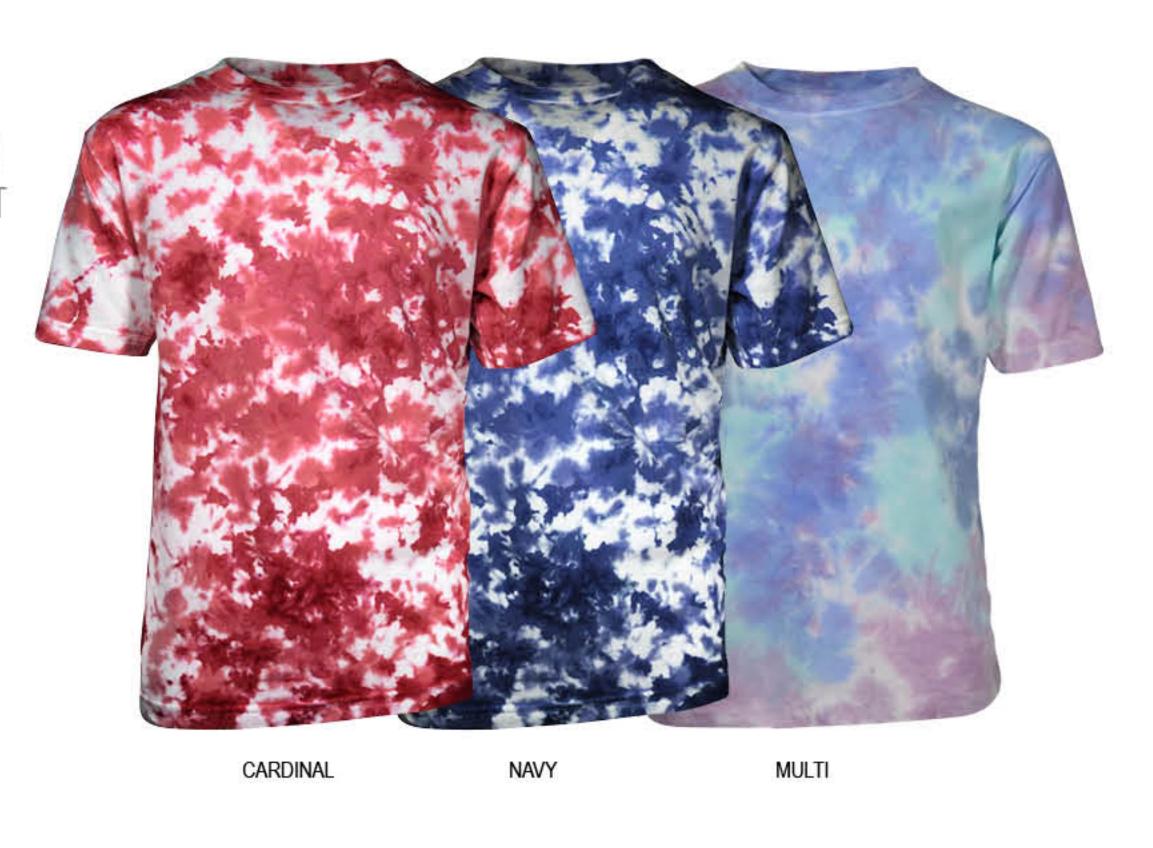

MAROON

UNISEX TIE DYE T-SHIRT 100% COTTON YOUTH: 23GYT1T01 TODDLER: 23GTT1T01

SCOOP NECK SLUB TEE W/ PRINTED SLEEVE STRIPES 55% COTTON /45% POLY YOUTH: 23GYT1T02 TODDLER: 23GTT1T02

LIGHTWEIGHT 1/4 ZIP PULLOVER \*INFANT FULL ZIP 100% POLYESTER YOUTH: 23GYT1L02 TODDLER: 23GTT1L02 INFANT: 23GIT1L02

RED

CARDINAL

**ORANGE** 

WHITE