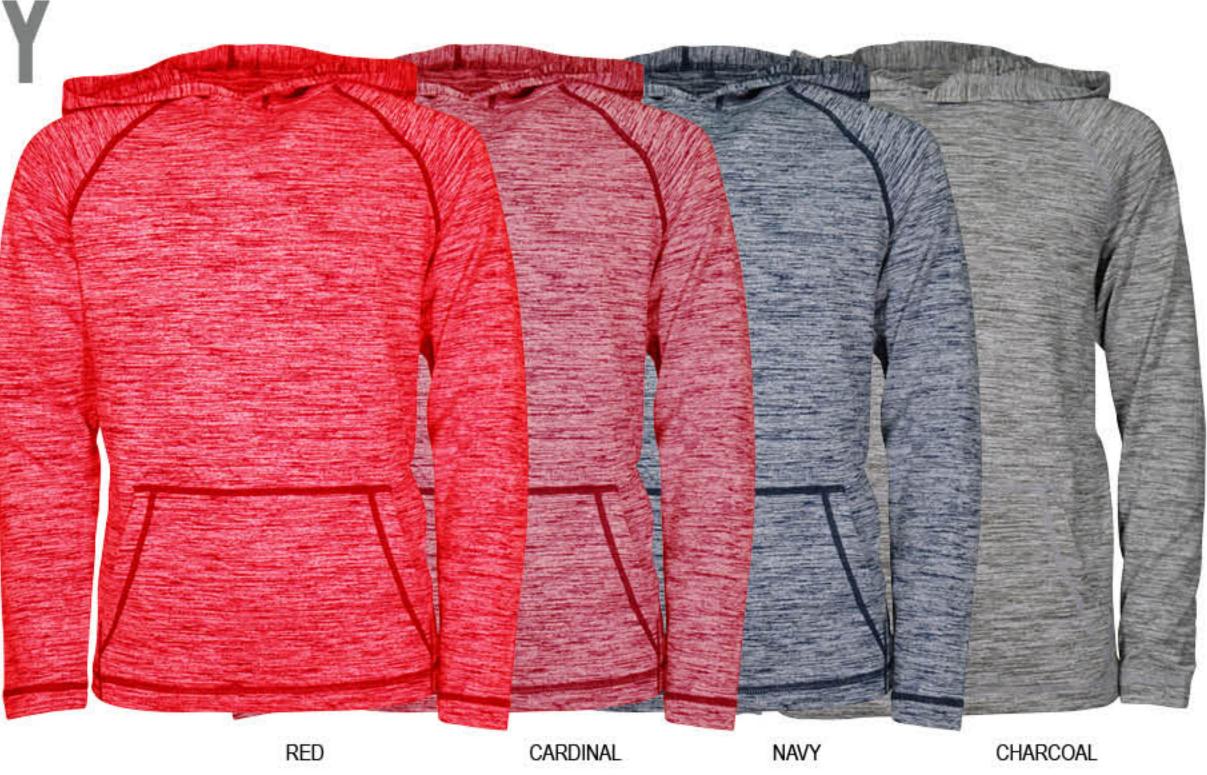

### 2023 TEAM PRE-BOOK COLORWAY SHEET-BOYS

ZION
SUBLIMATED CAMO SHIRT
POLY/SPANDEX
YOUTH: 23BYT1T01
TODDLER: 23BTT1T01

BRANTLE
HEATHER HOODED LAYER
POLY/SPANDEX
YOUTH: 23BYT1L02
TODDLER: 23BTT1L02

CALLAHAN