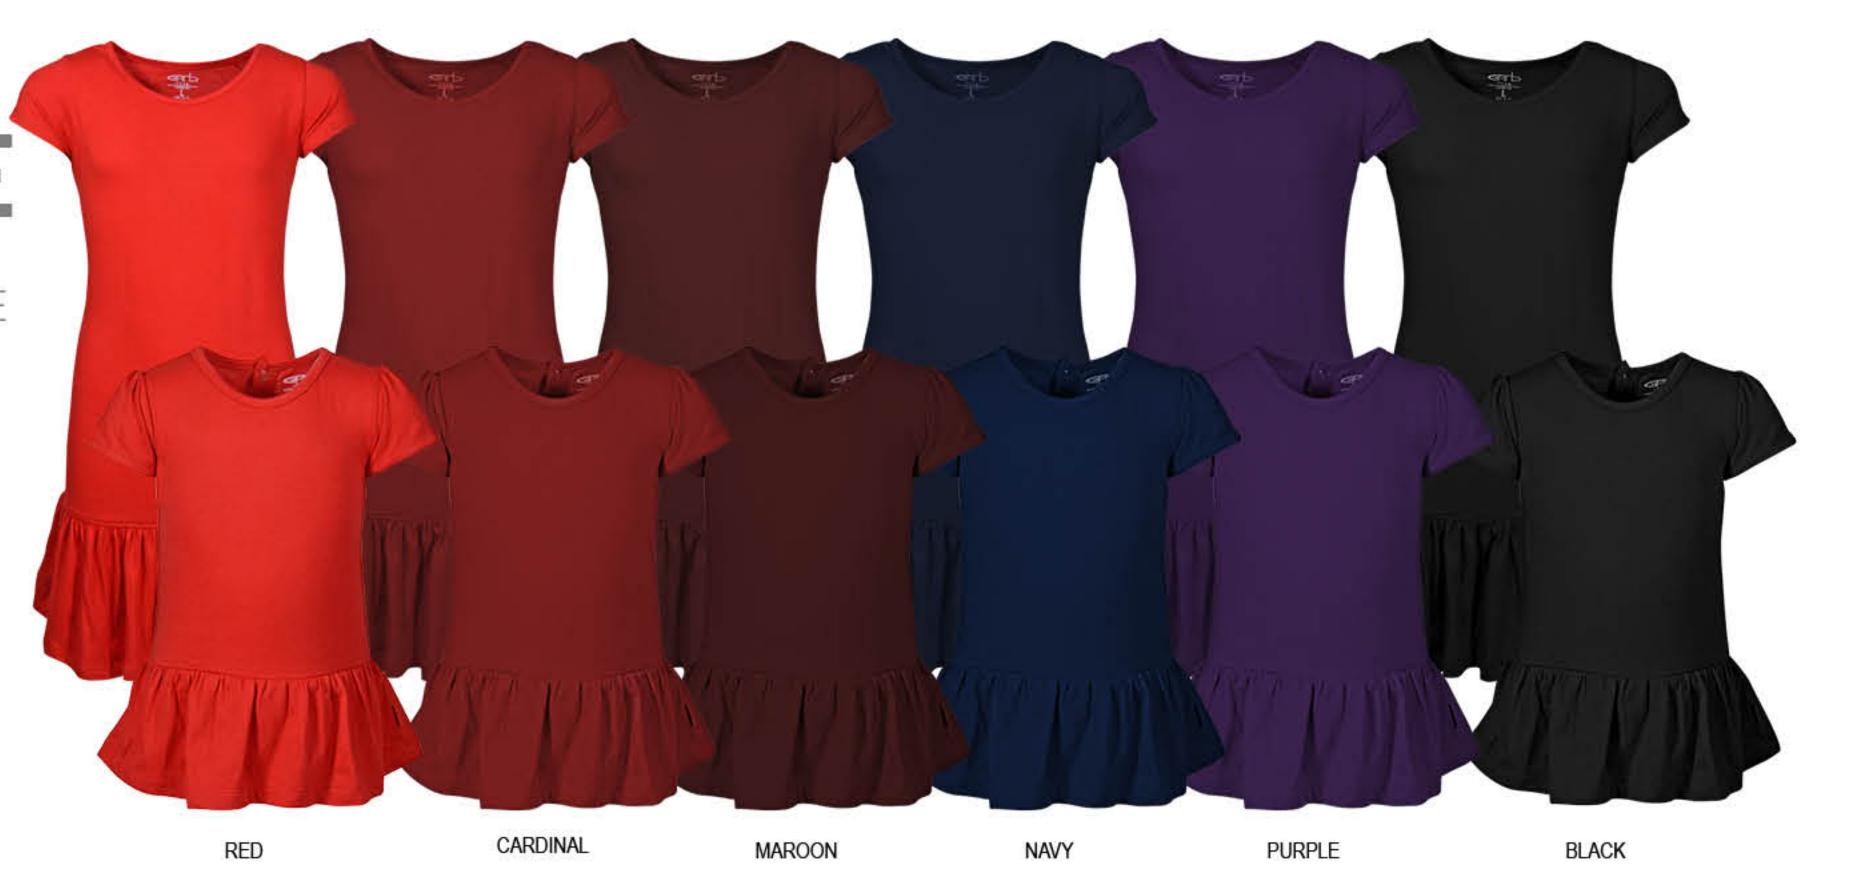

## WILLA

CROPPED SWEATSHIRT W/ RAGLAN SLEEVE DETAILS COTTON / POLY YOUTH: 23GYT1L01 TODDLER: 23GTT1L01

TIERED DRESS \*INFANT TIERED ONESIE 100% COTTON YOUTH: 23GYT1D01 TODDLER: 23GTT1D01 INFANT: 23GIT1D01

RED

CARDINAL

**ORANGE** 

WHITE