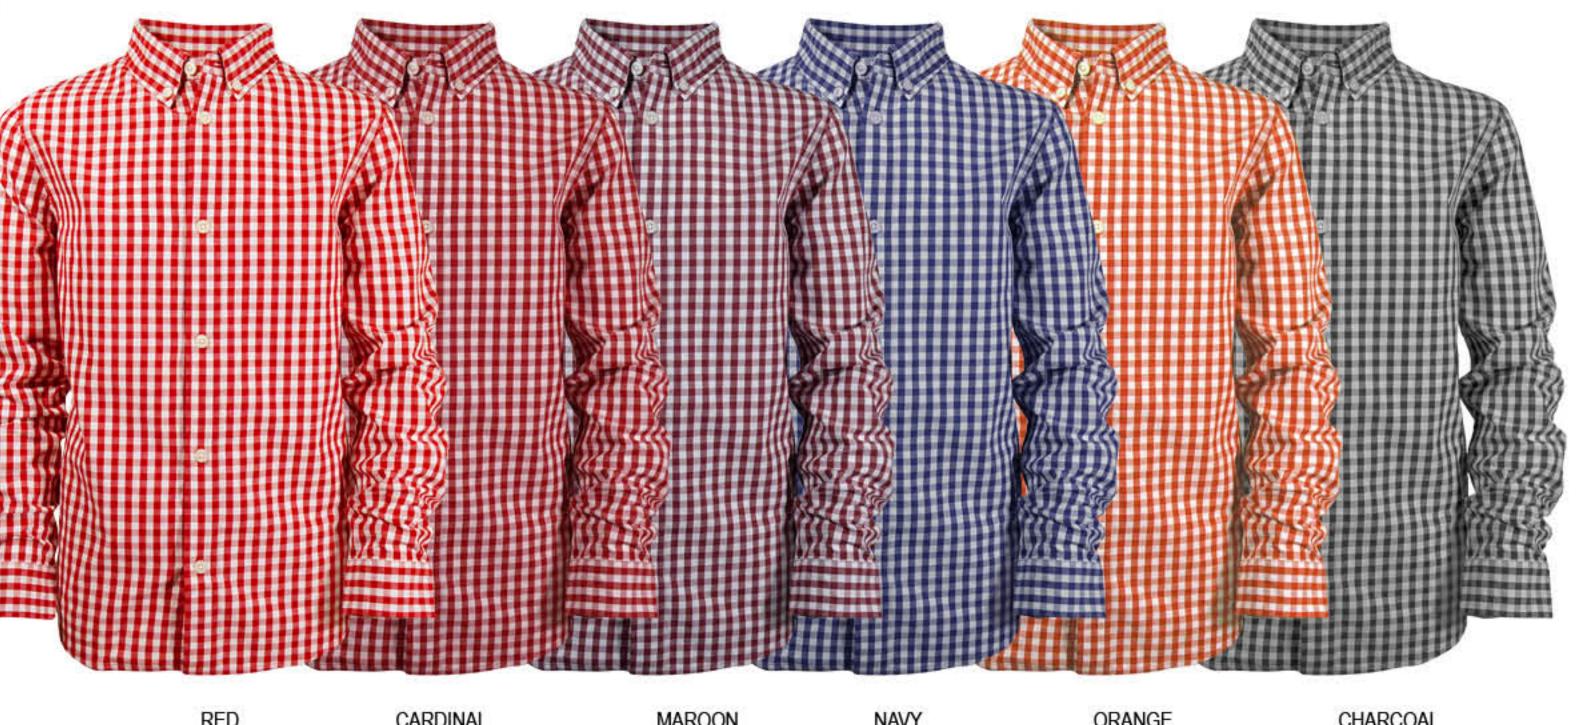

GINGHAM WOVEN
BUTTON DOWN
100% COTTON
YOUTH: 23BYT1T02
TODDLER: 23BTT1T02
INFANT: 23BIT1T02

CREV

MOTIF POLO
\*INFANT MOTIF ROMPER
POLY/SPANDEX
YOUTH: 23BYT1T04
TODDLER: 23BTT1T04
INFANT: 23BIT1T04

POLAR FLEECE LAYER
100% POLYESTER
YOUTH: 23BYT1L03
TODDLER: 23BTT1L03