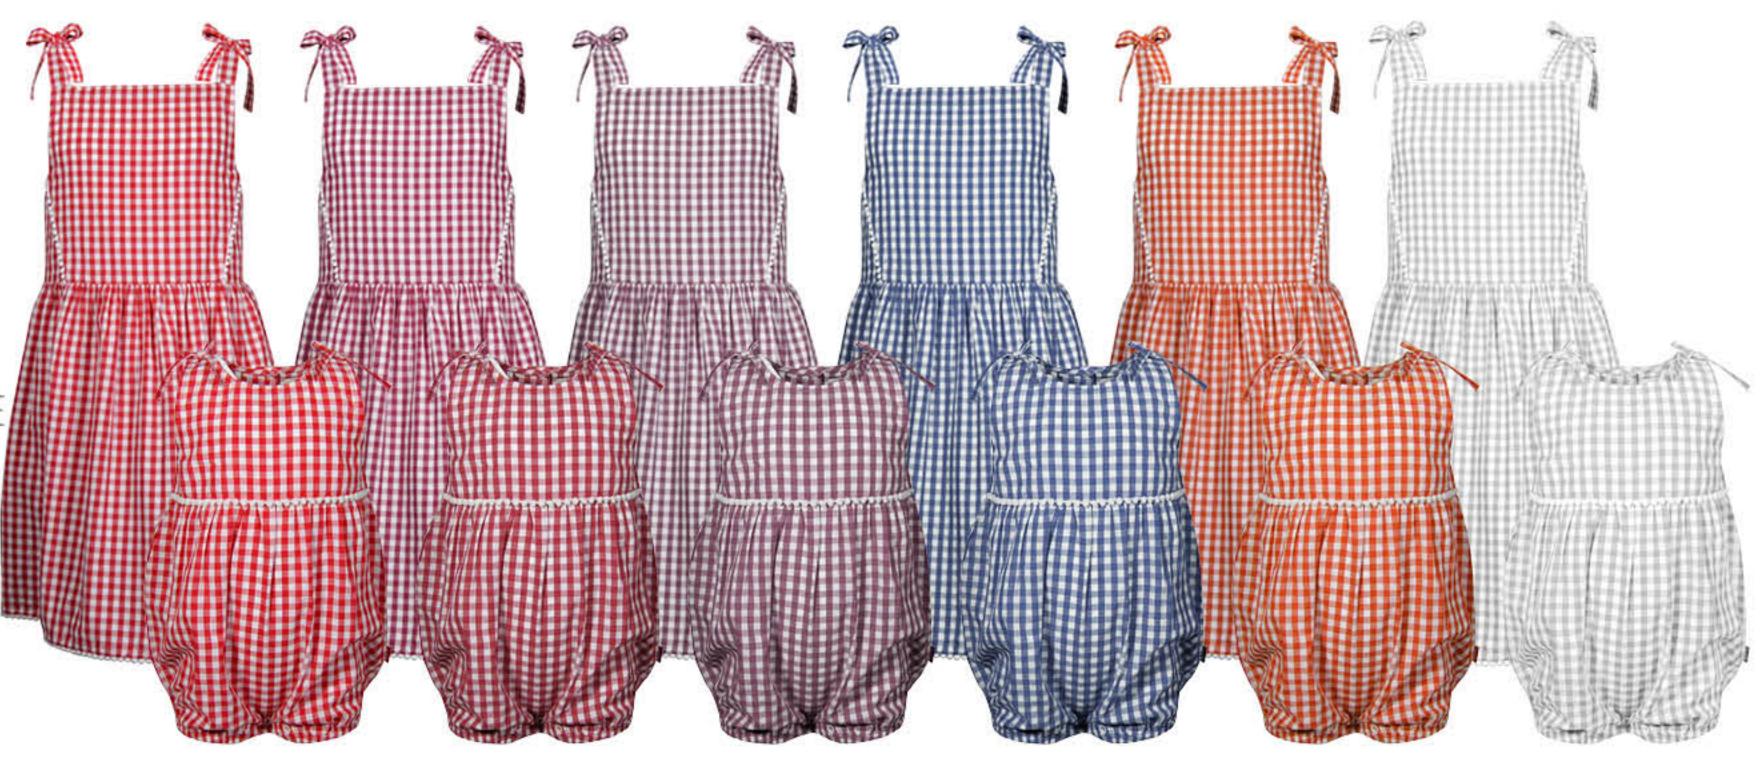

# 2023 TEAM PRE-BOOK COLORWAY SHEET-GIRLS

WOVEN GINGHAM DRESS \*INFANT WOVEN GINGHAM ONESIE 100% COTTON YOUTH: 23GYT1D02 TODDLER: 23GTT1D02 INFANT: 23GIT1D02

RED

CARDINAL

**ORANGE** 

WHITE