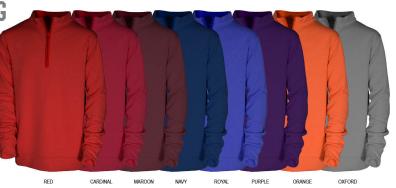

### STERLING

1/4 ZIP HONEYCOMB PULLOVER POLY/SPANDEX YOUTH: 24BYT1L01 TODDLER: 24BTT1L01