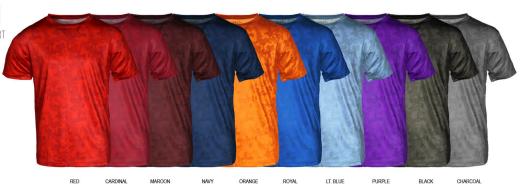

# WINSTON

SUBLIMATED CAMO T-SHIRT POLY / SPANDEX YOUTH: 24BYT1T01 TODDLER: 24BTT1T01