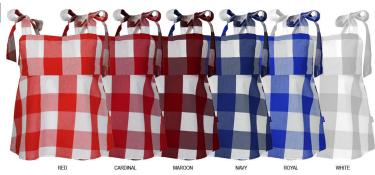

#### **GRETCHEN**

BUFFALO CHECK TOP 100% COTTON YOUTH: 24GYT1TO2 TODDLER: 24GTT1TO2