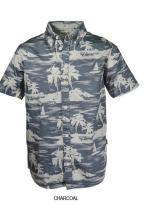

### **SPENCER**

BUTTON DOWN
PALM PRINT CAMP SHIRT
100% COTTON
YOUTH: 24BYT1T02
TODDLER: 24BTT1T02