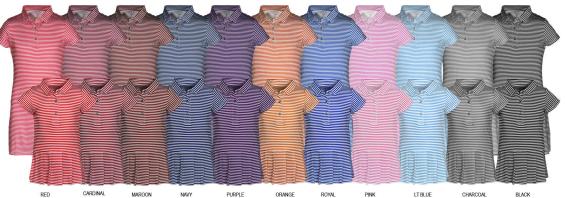

#### REATRICE

SUBLIMATED STRIPE POLO DRESS
\*INFANT POLO ONESIE DRESS
POLY/SPANDEX
YOUTH: 24GYT1D01
TODDLER: 24GTT1D01
INFANT: 24GIT1D01