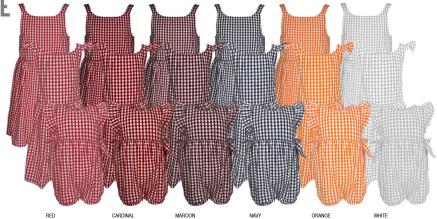

# **CONSTANCE**

WOVEN GINGHAM DRESS
\*INFANT BUBBLE ONESIE
100% COTTON
YOUTH: 24GYT1D02
TODDLER: 24GTT1D02
INFANT: 24GIT1D02