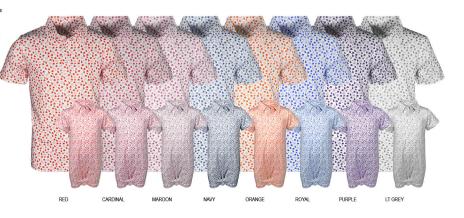

### **FARNES**1

MOTIF SUBLMATED POLO
INFANT ROMPER
POLYESTER/SPANDEX
YOUTH: 24BYT1T04
TODDLER: 24BTT1T04
INFANT: 24BIT1T04