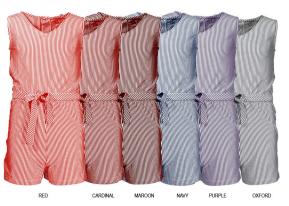

# **SOPHIA**

SEER SUCKER ROMPER POLY/SPANDEX YOUTH: 24GYT1T03 TODDLER: 24GTT1T03