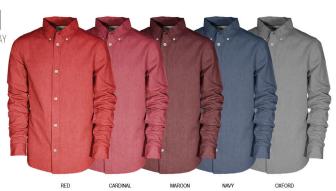

# **STETSON**

BUTTON DOWN CHAMBRAY 100% COTTON YOUTH: 24BYT1T03 TODDLER: 24BTT1T03 INFANT: 24BIT1T03