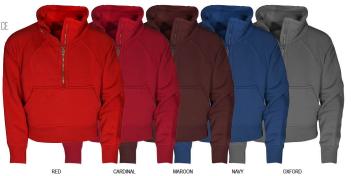

#### TEDDY

FULL ZIP SHERPA COLOR BLOCK JACKET POLYESTER YOUTH: CBYL44 TODDLER: CBTL44