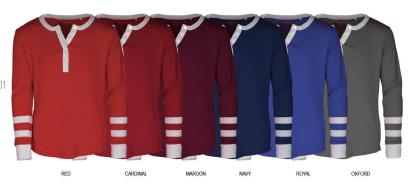

#### BLAIR RIBBED HENLEY BASEBALL TEE

RIBBED HENLEY
BASEBALL TEE
100% COTTON
YOUTH: 24GYT1T01
TODDLER: 24GTT1T01