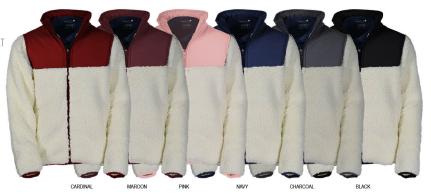

#### TEDDY

FULL ZIP SHERPA COLOR BLOCK JACKET POLYESTER YOUTH: CBYL44 TODDLER: CBTL44