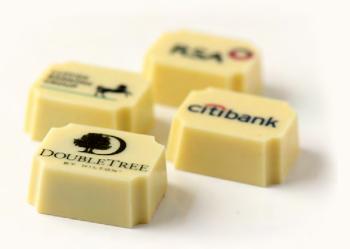

# **Custom printed chocolates**

We can customise our chocolates with your logo or message, using foodsafe colours. Each printed chocolate has a white chocolate shell with a 60% dark chocolate filling.

Custom printed chocolates have an **MOQ of 12** and can be provided loose (in trays) or as additions to any box.

**Custom printed chocolate** 

**£1.39** (ex. VAT)