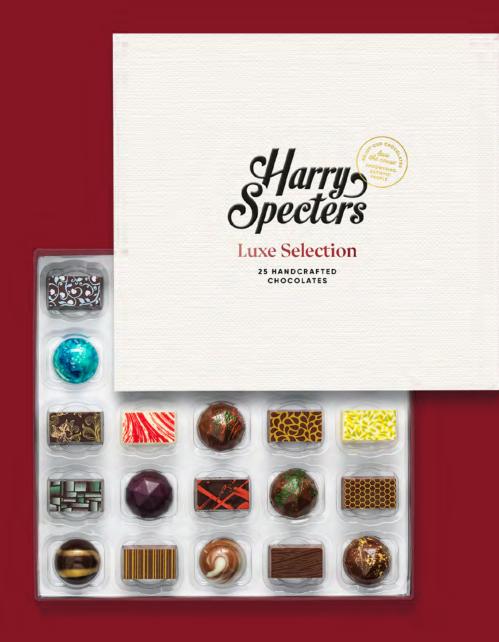

## Luxe Selection

Our most popular box for special occasions, our Luxe Selection Box offers a collection of 25 handmade and multi-award winning chocolates. This box can be customised with any number of custom printed chocolates.

#### Each box includes:

**Apple Cinnamon** 

Banoffee

**Blueberry Smoothie** 

**Caramel Latte** 

**Carrot Cake** 

**Citrus Punch** 

**Dark Caramel** 

**Dark Chocolate Truffle** 

**Dark Hazelnut** 

**Fresh Mint with Lime** 

Honeycomb

**Intense Coffee** 

**Lemon Curd** 

Mango and Raspberry

Maple & Pecan

Milk Sea Salt Caramel

**Mixed Berries Caramel** 

**Orange Caramel** 

Passionfruit & Lemongrass

**Peanutbutter Crunch** 

**Pistachio** 

**Rose & Cardamom** 

Salted Lime Caramel

**Strawberry Cheesecake** 

Vanilla & Coconut