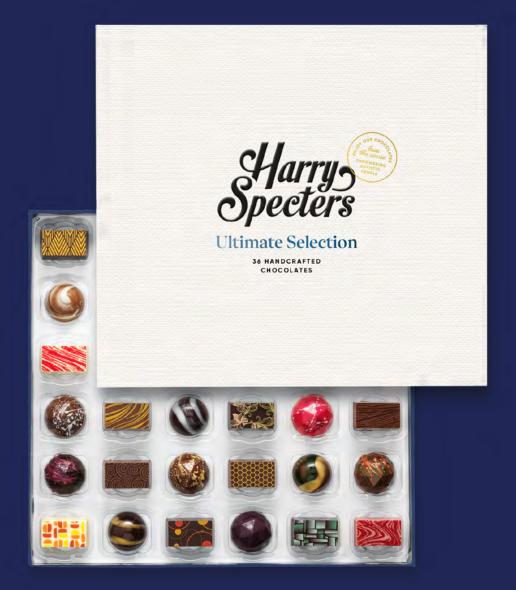

## **Ultimate Selection**

This is the Ultimate collection showcasing all 36 of our standard hand-decorated chocolates in one box. This box can be customised with any number of custom printed chocolates.

#### Each box includes:

**Apple Cinnamon** 

Banoffee

**Blackcurrant Caramel** 

**Blueberry Smoothie** 

**Caramel Hazelnut** 

**Carrot Cake** 

**Chai Spice** 

**Citrus Punch** 

**Dark Caramel** 

**Dark Chocolate Truffle** 

**Dark Hazelnut** 

**Dark Sea Salt Caramel** 

**Devilishly Dark** 

**Fresh Mint with Lime** 

Honeycomb

**Intense Coffee** 

**Caramel Latte** 

**Lemon Curd** 

Lime & Ginger

Mango and Raspberry

Maple & Pecan

Marzipan

Milk Sea Salt Caramel

**Mixed Berries Caramel** 

**Orange Caramel** 

Passionfruit & Lemongrass

**Peanutbutter Crunch** 

Pistachio

Raspberry & Elderflower

**Rose & Cardamom** 

**Ruby Raspberry** 

**Salted Lime Caramel** 

Simply Milk

**Strawberry and Lime** 

**Strawberry Cheesecake** 

Vanilla & Coconut

36 chocolates box

**£43.33** (ex. VAT)

Additional cost per custom printed chocolate