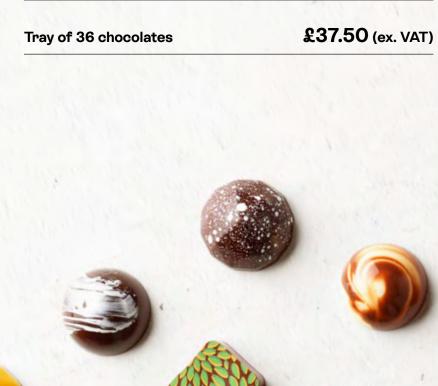

## **Ultimate Selection**

This is the Ultimate collection showcasing all 36 of our standard hand-decorated chocolates in one box. This box can be customised with any number of custom printed chocolates.

#### Each box includes:

**Apple Cinnamon** 

Banoffee

**Blackcurrant Caramel** 

**Blueberry Smoothie** 

**Caramel Hazelnut** 

**Carrot Cake** 

**Chai Spice** 