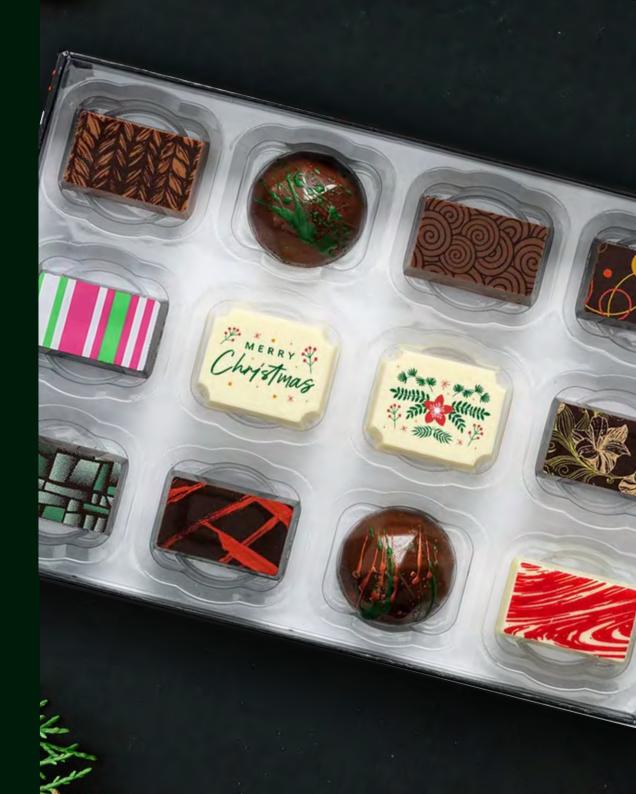

# Six Fix

A luxury selection box of 6 filled artisan chocolates, featuring one special 'Christmas' themed chocolate. Made with natural ingredients and decorated with cocoa butter.

# Fine Nine

A luxury selection box of 9 filled artisan chocolates, featuring two special 'Christmas' themed chocolates. Made with natural ingredients and hand-decorated with cocoa butter.

**£13.13** (ex. VAT)

# Bit of Everything

A luxury selection box of 12 filled artisan chocolates, featuring two special 'Christmas' themed chocolates. Made with natural ingredients and hand-decorated with cocoa butter.

# **House Selection**

A luxury selection box of 16 filled artisan chocolates, featuring two special 'Christmas' themed chocolates. Made with natural ingredients and hand-decorated with cocoa butter.

£22.92 (ex. VAT)