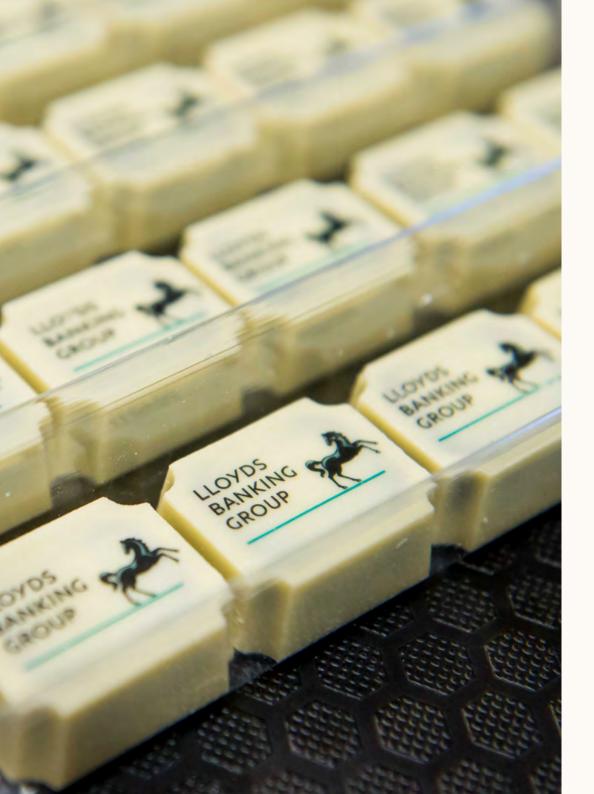

# **Custom printed chocolates**

We can customise our chocolates with your logo or message, using foodsafe colours. Each printed chocolate has a white chocolate shell with a 60% dark chocolate filling.

Custom printed chocolates have an **MOQ of 12** and can be provided loose (in trays) or as additions to any box.

**Custom printed chocolate** 

**£1.39** (ex. VAT)