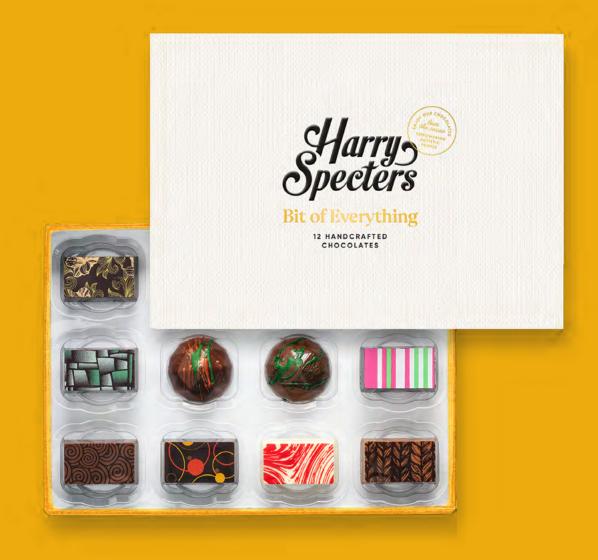

# Bit of Everything

Our Bit of Everything Selection contains 12 artisan chocolates all lovingly hand painted and made with natural ingredients. With exotic flavours and all time favourites, this is one of our best-selling selections. This box can be customised with any number of custom printed chocolates.

#### Each box includes:

**Apple Cinnamon** 

**Caramel Hazelnut** 

**Citrus Punch** 

**Dark Caramel** 

**Fresh Mint with Lime** 

Mango & Raspberry

Milk Sea Salt Caramel

**Pistachio** 

**Strawberry Cheesecake** 

Vanilla & Coconut