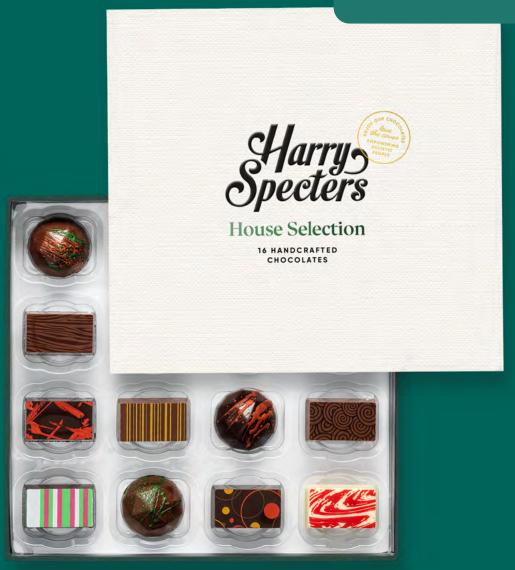

## **House Selection**

Our 16 chocolates box series is one of our best-selling boxes. It contains 16 artisan chocolates all lovingly hand painted and made with natural ingredients. This box can be customised with any number of custom printed chocolates.

#### Each box includes:

**Apple Cinnamon** 

**Caramel Hazelnut** 

**Caramel Latte** 

**Carrot Cake** 

**Dark Caramel** 

**Devilishly Dark** 

**Fresh Mint with Lime** 

Mango & Raspberry

Maple & Pecan

Milk Sea Salt Caramel

**Mixed Berries Caramel** 

**Orange Caramel** 

**Peanut Butter Crunch** 

**Pistachio** 

**Strawberry Cheesecake** 

Vanilla & Coconut