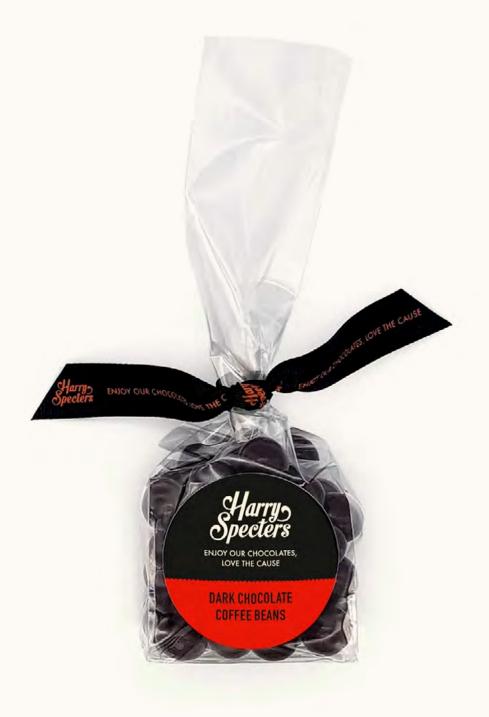

Chocolate covered coffee beans.

| Coffee beans        | <b>£3.75</b> per bag (ex. VAT) |
|---------------------|--------------------------------|
| Chocopop (standard) | <b>£1.96</b> (ex. VAT)         |
| Chocopop (custom)   | <b>£2.92</b> (ex. VAT)         |
| Chocopops bundle x3 | <b>£5.42</b> (ex. VAT)         |
| Chocopops bundle x5 | <b>£8.33</b> (ex. VAT)         |
| Chocolate shapes    | <b>£4.17</b> per bag (ex. VAT) |