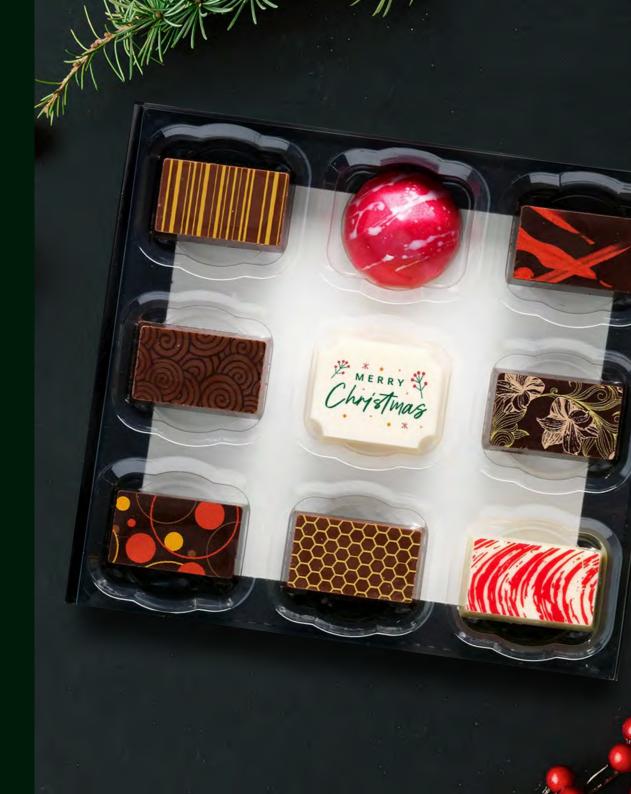

# Six Fix

A luxury selection box of 6 filled artisan chocolates, featuring one special 'Christmas' themed chocolate. Made with natural ingredients and decorated with cocoa butter.

# Fine Nine

A luxury selection box of 9 filled artisan chocolates, featuring two special 'Christmas' themed chocolates. Made with natural ingredients and hand-decorated with cocoa butter.

**£13.13** (ex. VAT)