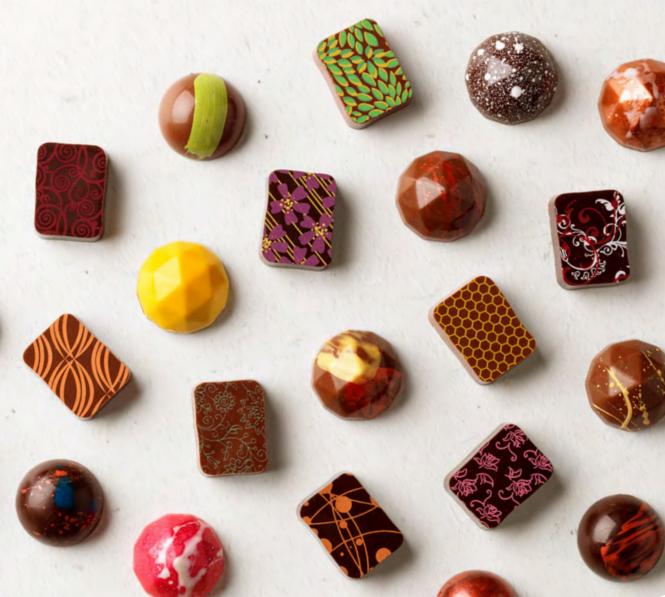

## Loose chocolates

A colourful mix of delicious chocolates made with real, fresh ingredients and nothing artificial.

Standard chocolate £0.88 (ex. VAT)

Tray of 25 chocolates £27.50 (ex. VAT)