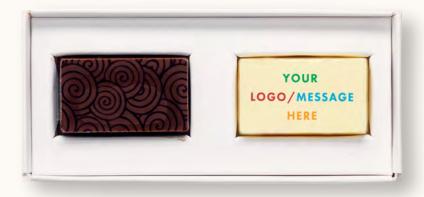

# **Custom printed chocolates**

We can customise our chocolates with your logo or message, using foodsafe colours. Each printed chocolate has a white chocolate shell with a 60% dark chocolate filling.

Custom printed chocolates have an **MOQ of 12** and can be provided loose (in trays) or as additions to any box.

**Custom printed chocolate** 

**£1.39** (ex. VAT)

#### How to send:

Please send your logo, image or message to sales@harryschocs.co.uk

The image must be in bright colours in a jpeg or png file format.