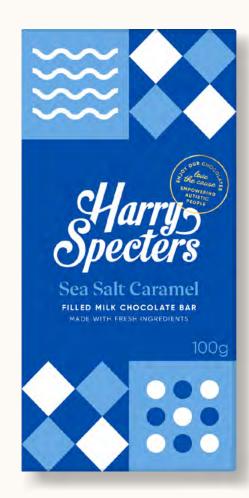

## **Chocolate Bars**

Explore our range of luxury chocolate bars for a bigger bite of some of our multi-award winning flavours.

The packaging can be customised, for prices and details please get in touch with sales@harryschocs.co.uk.

Flavours available:

Milk Sea Salt Caramel

Milk Peanut Butter

Milk Hazelnut

Milk Salted Lime Caramel

Milk Maple & Pecan

Milk Pistachio

Milk Caramel & Brownie Slab