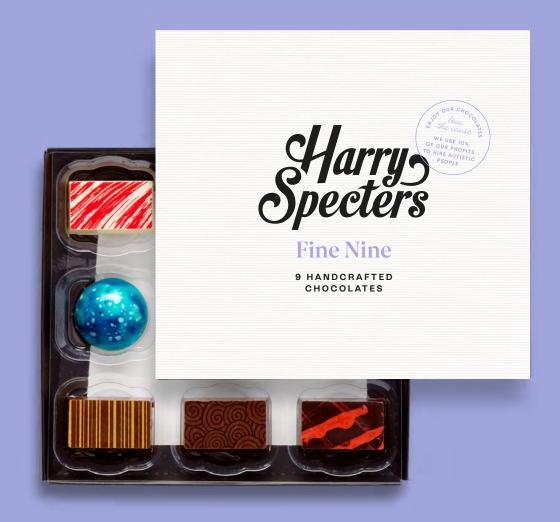

## **Fine Nine**

This box contains 9 of our most popular flavours, handmade for distinctive flavour and unique snap. This box can be customised with any number of custom printed chocolates.

#### Each box includes:

**Blueberry Smoothie** 

**Dark Caramel** 

Honeycomb

Milk Sea Salt Caramel

**Mixed Berries Caramel** 

**Orange Caramel** 

**Peanut Butter Crunch** 

**Raspberry & Elderflower** 

**Strawberry Cheesecake** 