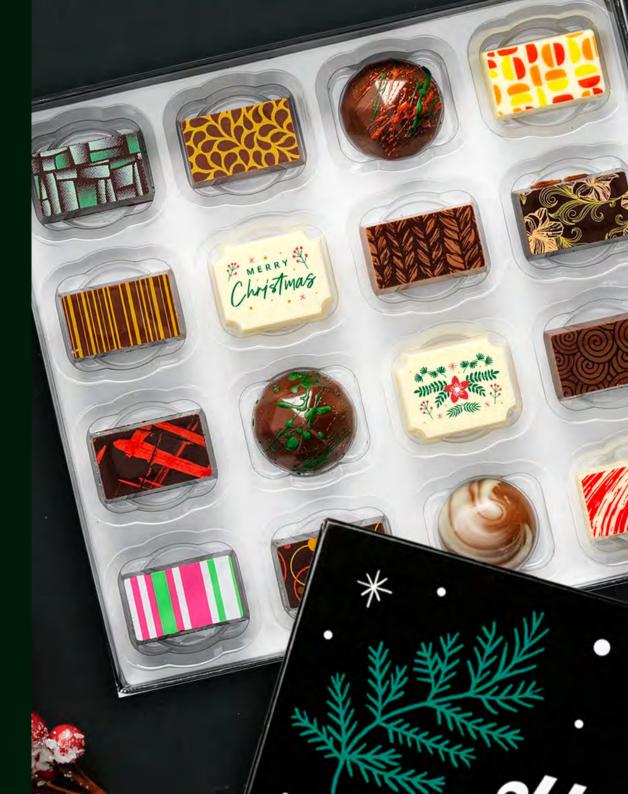

# Six Fix

A luxury selection box of 6 filled artisan chocolates, featuring one special 'Christmas' themed chocolate. Made with natural ingredients and decorated with cocoa butter.

# Fine Nine

A luxury selection box of 9 filled artisan chocolates, featuring two special 'Christmas' themed chocolates. Made with natural ingredients and hand-decorated with cocoa butter.

**£13.13** (ex. VAT)

# Bit of Everything

A luxury selection box of 12 filled artisan chocolates, featuring two special 'Christmas' themed chocolates. Made with natural ingredients and hand-decorated with cocoa butter.

# **House Selection**

A luxury selection box of 16 filled artisan chocolates, featuring two special 'Christmas' themed chocolates. Made with natural ingredients and hand-decorated with cocoa butter.

£22.92 (ex. VAT)

## **Advent Calendar**

A beautifully presented collection of luxury filled chocolates, and chocolate covered coffee beans counting down to Christmas day.