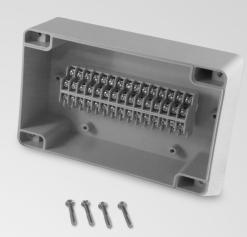

#### Mechanical

Length: 4.921 in (125 mm) Width: 7.480 in (190 mm) Height: 2.559 in (65 mm) Weight: 1.16 lb (527 g) Material: ABS Base & Cover Connection Capacity:

14 - 20 AWG(0.5 - 2.5mm^2)

Wire Entry: Center Marks for Drilling Entry Opening: 13/16 in (20mm)

Trade Size: 1/2 NPT

Neopreme Gasket In Cover

Mounting Hardware:

(2) PH - M4 x 30 with Hex Nut

#### Electrical

Input Current: 15 Ampers Rated Frequency: 60 Hz Rated Input Voltage: 120 Volts

#6 Screw Terminal

Terminations: 60 / Circuits: 30