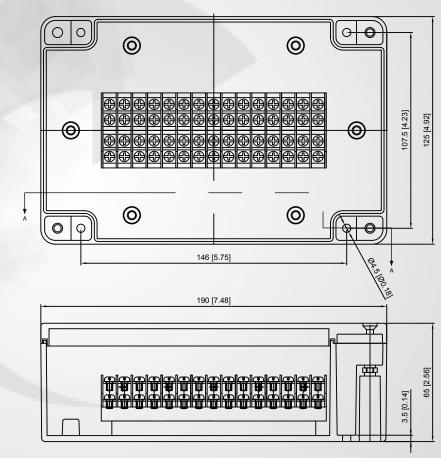

#### Mechanical

Length: 4.921 in (125 mm) Width: 7.480 in (190 mm) Height: 2.559 in (65 mm) Weight: 1.16 lb (527 g) Material: ABS Base & Cover Connection Capacity:

14 - 20 AWG(0.5 - 2.5mm^2)

Wire Entry: Center Marks for Drilling Entry Opening: 13/16 in (20mm)

Trade Size: 1/2 NPT

Neopreme Gasket In Cover

Mounting Hardware:

(2) PH - M4 x 30 with Hex Nut

#### Electrical

Input Current: 15 Ampers Rated Frequency: 60 Hz Rated Input Voltage: 120 Volts

#6 Screw Terminal

Terminations: 60 / Circuits: 30

### Safety

Certifying Agency: TUV-SUD Countries: Canada, USA Standards: UL 508A

Ingress protection: IP65\*

\*When IP65 or Higher Rated Cable Gland is used

SECTION A - A SHOWN WITH COVER

Compatible Accessory