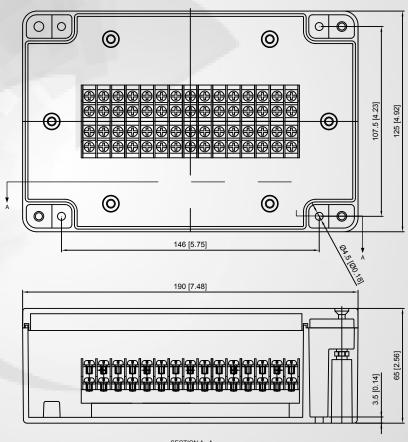

#### Mechanical

Length: 4.921 in (125 mm) Width: 7.480 in (190 mm) Height: 2.559 in (65 mm) Weight: 1.16 lb (527 g) Material: ABS Base & Cover Connection Capacity:

14 - 20 AWG(0.5 - 2.5mm^2)

Wire Entry: Center Marks for Drilling Entry Opening: 13/16 in (20mm)

Trade Size: 1/2 NPT

Neopreme Gasket In Cover

Mounting Hardware:

(2) PH - M4 x 30 with Hex Nut

#### Electrical

Input Current: 15 Ampers Rated Frequency: 60 Hz Rated Input Voltage: 120 Volts

#6 Screw Terminal

Terminations: 60 / Circuits: 30

### Safety

Certifying Agency: TUV-SUD Countries: Canada, USA Standards: UL 508A

Ingress protection: IP65\*
\*When IP65 or Higher Rated Cable Gland is used

SECTION A - A SHOWN WITH COVER

Compatible Accessory