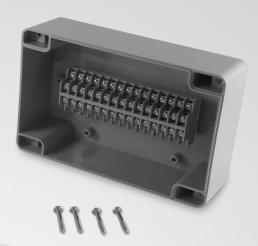

#### Mechanical

Length: 4.921 in (125 mm) Width: 7.480 in (190 mm) Height: 2.559 in (65 mm) Weight: 1.16 lb (527 g) Material: ABS Base & Cover Connection Capacity:

14 - 20 AWG(0.5 - 2.5mm^2)

Wire Entry: Center Marks for Drilling Entry Opening: 13/16 in (20mm)

#### Electrical

Input Current: 15 Ampers Rated Frequency: 60 Hz Rated Input Voltage: 120 Volts

#6 Screw Terminal

Terminations: 60 / Circuits: 30