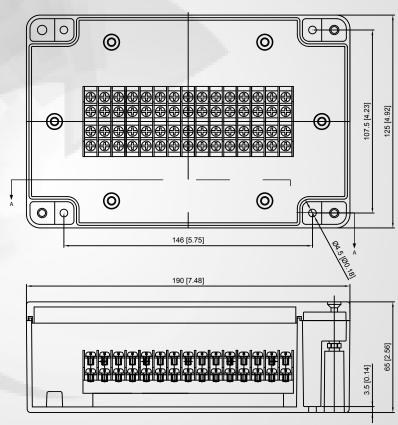

#### Mechanical

Length: 4.921 in (125 mm) Width: 7.480 in (190 mm) Height: 2.559 in (65 mm) Weight: 1.16 lb (527 g) Material: ABS Base & Polycarbonate Cover Connection Capacity:

14 - 20 AWG(0.5 - 2.5mm^2)

Wire Entry: Center Marks for Drilling Entry Opening: 13/16 in (20mm)

Trade Size: 1/2 NPT

Neopreme Gasket In Cover

Mounting Hardware:

(2) PH - M4 x 30 with Hex Nut

#### Electrical

Input Current: 15 Ampers Rated Frequency: 60 Hz Rated Input Voltage: 120 Volts

#6 Screw Terminal

Terminations: 60 / Circuits: 30