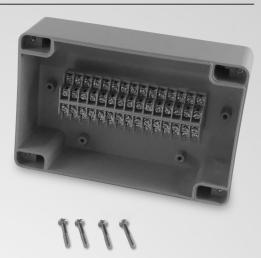

### SG-TB-30P-GC Grey with Clear Cover

#### Mechanical

Length: 4.921 in (125 mm) Width: 7.480 in (190 mm) Height: 2.559 in (65 mm) Weight: 1.16 lb (527 g) Material: ABS Base & Polycarbonate Cover Connection Capacity:

14 - 20 AWG(0.5 - 2.5mm^2)

#### Electrical

Input Current: 15 Ampers Rated Frequency: 60 Hz Rated Input Voltage: 120 Volts

#6 Screw Terminal

Terminations: 60 / Circuits: 30