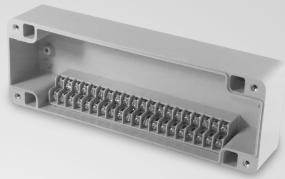

#### Electrical

Input Current: 15 Ampers Rated Frequency: 60 Hz Rated Input Voltage: 120 Volts

#6 Screw Terminal

Terminations: 40 / Circuits: 20