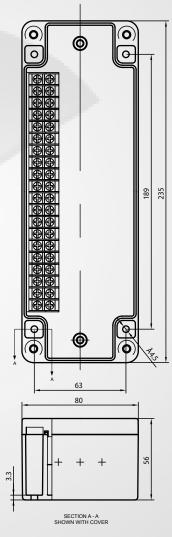

#### Mechanical

Length: 9.251 in (235 mm) Width: 3.149 in (80 mm) Height: 2.204 in (56 mm) Weight: 0.97 lb (440 g) Material: ABS Base & Cover Connection Capacity:

14 - 20 AWG(0.5 - 2.5mm^2)

Wire Entry: Center Marks for Drilling Entry Opening: 13/16 in (20mm)

Trade Size: 1/2 NPT

Neopreme Gasket In Cover

Mounting Hardware:

(2) PH - M4 x 30 with Hex Nut

#### Electrical

Input Current: 15 Ampers Rated Frequency: 60 Hz Rated Input Voltage: 120 Volts

#6 Screw Terminal

Terminations: 40 / Circuits: 20