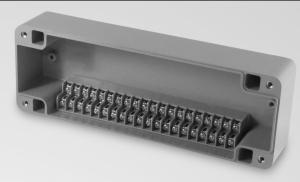

#### Electrical

Input Current: 15 Ampers Rated Frequency: 60 Hz Rated Input Voltage: 120 Volts

#6 Screw Terminal

Terminations: 40 / Circuits: 20