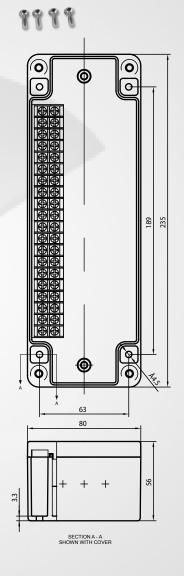

#### Mechanical

Length: 9.251 in (235 mm) Width: 3.149 in (80 mm) Height: 2.204 in (56 mm) Weight: 0.97 lb (440 g) Material: ABS Base & Cover Connection Capacity:

14 - 20 AWG(0.5 - 2.5mm^2)

Wire Entry: Center Marks for Drilling Entry Opening: 13/16 in (20mm)

Trade Size: 1/2 NPT

Neopreme Gasket In Cover

Mounting Hardware:

(2) PH - M4 x 30 with Hex Nut