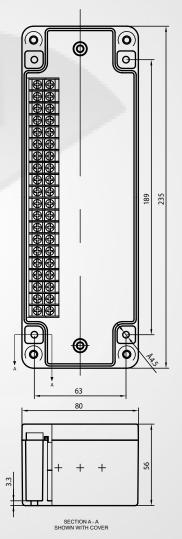

#### Mechanical

Length: 9.251 in (235 mm) Width: 3.149 in (80 mm) Height: 2.204 in (56 mm) Weight: 0.97 lb (440 g) Material: ABS Base & Polycarbonate Cover Connection Capacity:

14 - 20 AWG(0.5 - 2.5mm^2)

Wire Entry: Center Marks for Drilling Entry Opening: 13/16 in (20mm)

Trade Size: 1/2 NPT

Neopreme Gasket In Cover

Mounting Hardware:

(2) PH - M4 x 30 with Hex Nut

#### Electrical

Input Current: 15 Ampers Rated Frequency: 60 Hz Rated Input Voltage: 120 Volts

#6 Screw Terminal

Terminations: 40 / Circuits: 20