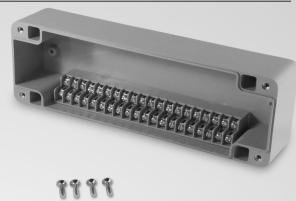

### SG-TB-20PT-GC Grey with Clear Cover

#### Electrical

Input Current: 15 Ampers Rated Frequency: 60 Hz Rated Input Voltage: 120 Volts

#6 Screw Terminal

Terminations: 40 / Circuits: 20