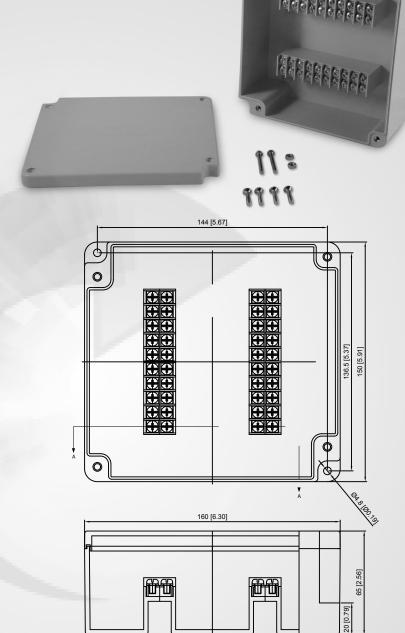

#### Mechanical

Length: 6.299 in (160 mm) Width: 5.905 in (150 mm) Height: 2.559 in (65 mm) Weight: 1.05 lb (479 g) Material: ABS Base & Cover Connection Capacity:

14 - 20 AWG(0.5 - 2.5mm^2)

Wire Entry: Center Marks for Drilling Entry Opening: 13/16 in (20mm)

Trade Size: 1/2 NPT

Neopreme Gasket In Cover

Mounting Hardware:

(2) PH - M4 x 30 with Hex Nut

#### Electrical

Input Current: 15 Ampers Rated Frequency: 60 Hz Rated Input Voltage: 120 Volts

#6 Screw Terminal

Terminations: 40 / Circuits: 20

### Compatible Accessory

SECTION A - A SHOWN WITH COVER

SG-BB-15 (Blue)