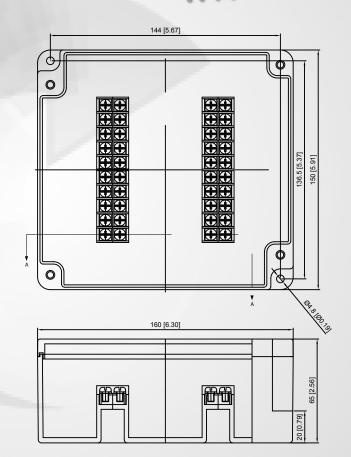

#### Mechanical

Length: 6.299 in (160 mm) Width: 5.905 in (150 mm) Height: 2.559 in (65 mm) Weight: 1.05 lb (479 g) Material: ABS Base & Cover Connection Capacity: 14 - 20 AWG(0.5 - 2.5mm^2) Wire Entry: Center Marks for Drilling Entry Opening: 13/16 in (20mm) Trade Size: 1/2 NPT Neopreme Gasket In Cover Mounting Hardware: (2) PH - M4 x 30 with Hex Nut