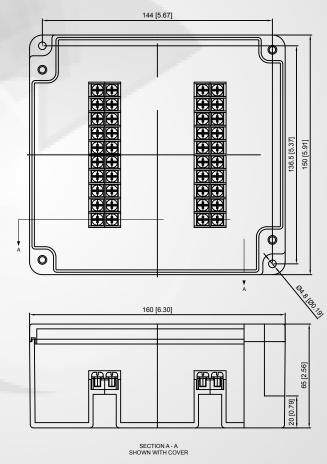

#### Mechanical

Length: 6.299 in (160 mm) Width: 5.905 in (150 mm) Height: 2.559 in (65 mm) Weight: 1.05 lb (479 g) Material: ABS Base & Polycarbonate Cover Connection Capacity:

14 - 20 AWG(0.5 - 2.5mm^2)

Wire Entry: Center Marks for Drilling Entry Opening: 13/16 in (20mm)

Trade Size: 1/2 NPT

Neopreme Gasket In Cover

Mounting Hardware:

(2) PH - M4 x 30 with Hex Nut

#### Electrical

Input Current: 15 Ampers Rated Frequency: 60 Hz Rated Input Voltage: 120 Volts

#6 Screw Terminal

Terminations: 40 / Circuits: 20