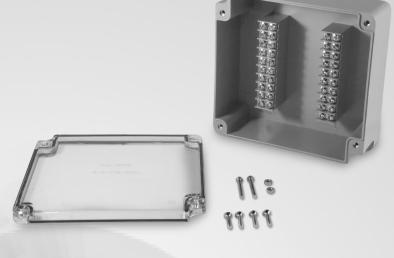

## SG-TB-20P15-GC Grey with Clear Cover

#### Mechanical

Length: 6.299 in (160 mm) Width: 5.905 in (150 mm) Height: 2.559 in (65 mm) Weight: 1.05 lb (479 g) Material: ABS Base & Polycarbonate Cover Connection Capacity:

14 - 20 AWG(0.5 - 2.5mm^2)

Wire Entry: Center Marks for Drilling Entry Opening: 13/16 in (20mm)

Trade Size: 1/2 NPT

Neopreme Gasket In Cover

Mounting Hardware:

(2) PH - M4 x 30 with Hex Nut

#### Electrical

Input Current: 15 Ampers Rated Frequency: 60 Hz Rated Input Voltage: 120 Volts

#6 Screw Terminal

Terminations: 40 / Circuits: 20

### Compatible Accessory

SG-BB-15 (Blue)