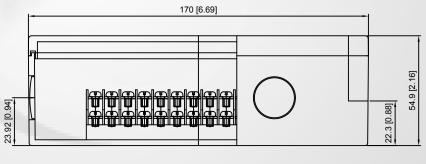

#### Mechanical

Length: 6.692 in (170 mm) Width: 2.952 in (75 mm) Height: 2.165 in (55 mm) Weight: 0.64 lb (290 g) Material: ABS Base & Cover Connection Capacity:

14 - 20 AWG(0.5 - 2.5mm^2) Wire Entry: Molded Knock Outs Entry Opening: 13/16 in (20mm)

#### Electrical

Input Current: 15 Ampers Rated Frequency: 60 Hz Rated Input Voltage: 120 Volts

#6 Screw Terminal

Terminations: 30 / Circuits: 15