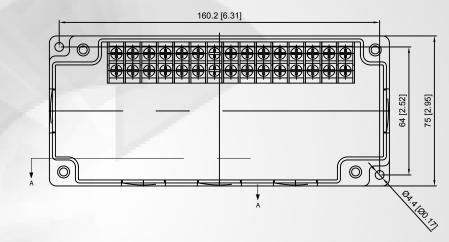

#### Mechanical

Length: 6.692 in (170 mm) Width: 2.952 in (75 mm) Height: 2.165 in (55 mm) Weight: 0.64 lb (290 g) Material: ABS Base & Cover Connection Capacity:

14 - 20 AWG(0.5 - 2.5mm^2) Wire Entry: Molded Knock Outs Entry Opening: 13/16 in (20mm)

### Safety

Certifying Agency: TUV-SUD Countries: Canada, USA Standards: UL 508A

Ingress protection: IP65\*

\*When IP65 or Higher Rated Cable Gland is used

SECTION A - A SHOWN WITH COVER