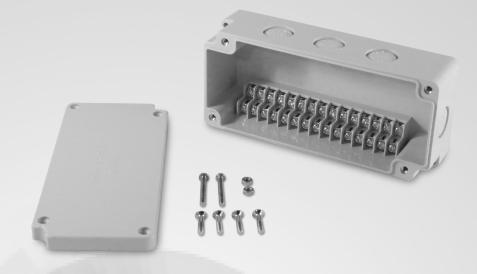

# SG-TB-15PT-IS Ivory with Solid Cover

#### Mechanical

Length: 6.692 in (170 mm) Width: 2.952 in (75 mm) Height: 2.165 in (55 mm) Weight: 0.64 lb (290 g) Material: ABS Base & Cover Connection Capacity:

14 - 20 AWG(0.5 - 2.5mm^2) Wire Entry: Molded Knock Outs Entry Opening: 13/16 in (20mm)

Trade Size: 1/2 NPT

Neopreme Gasket In Cover

Mounting Hardware:

(2) PH - M4 x 30 with Hex Nut

#### Electrical

Input Current: 15 Ampers Rated Frequency: 60 Hz Rated Input Voltage: 120 Volts

#6 Screw Terminal

Terminations: 30 / Circuits: 15