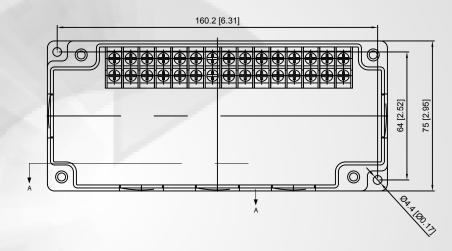

#### Mechanical

Length: 6.692 in (170 mm) Width: 2.952 in (75 mm) Height: 2.165 in (55 mm) Weight: 0.64 lb (290 g) Material: ABS Base & Polycarbonate Cover Connection Capacity:

14 - 20 AWG(0.5 - 2.5mm^2) Wire Entry: Molded Knock Outs Entry Opening: 13/16 in (20mm)

Trade Size: 1/2 NPT

Neopreme Gasket In Cover

Mounting Hardware:

(2) PH - M4 x 30 with Hex Nut