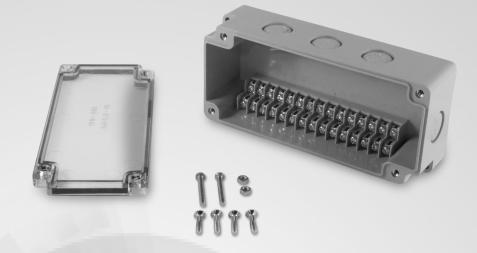

## SG-TB-15PT-GC Grey with Clear Cover

#### Mechanical

Length: 6.692 in (170 mm) Width: 2.952 in (75 mm) Height: 2.165 in (55 mm) Weight: 0.64 lb (290 g) Material: ABS Base & Polycarbonate Cover Connection Capacity:

14 - 20 AWG(0.5 - 2.5mm^2) Wire Entry: Molded Knock Outs Entry Opening: 13/16 in (20mm)

Trade Size: 1/2 NPT

Neopreme Gasket In Cover

Mounting Hardware:

(2) PH - M4 x 30 with Hex Nut

#### Electrical

Input Current: 15 Ampers Rated Frequency: 60 Hz Rated Input Voltage: 120 Volts

#6 Screw Terminal

Terminations: 30 / Circuits: 15