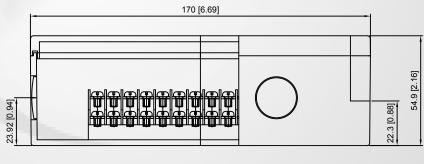

#### Mechanical

Length: 6.692 in (170 mm) Width: 2.952 in (75 mm) Height: 2.165 in (55 mm) Weight: 0.64 lb (290 g) Material: ABS Base & Polycarbonate Cover Connection Capacity:

14 - 20 AWG(0.5 - 2.5mm^2) Wire Entry: Molded Knock Outs Entry Opening: 13/16 in (20mm)

### Safety

Certifying Agency: TUV-SUD Countries: Canada, USA Standards: UL 508A Ingress protection: IP65\*

\*When IP65 or Higher Rated Cable Gland is used

SECTION A - A SHOWN WITH COVER