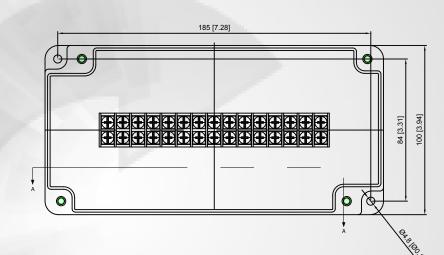

#### Mechanical

Length: 7.874 in (200 mm) Width: 3.937 in (100 mm) Height: 2.559 in (65 mm) Weight: 0.93 lb (423 g) Material: ABS Base & Cover Connection Capacity: 14 - 20 AWG(0.5 - 2.5mm^2) Wire Entry: Center Marks for Drilling Entry Opening: 13/16 in (20mm) Trade Size: 1/2 NPT Neopreme Gasket In Cover Mounting Hardware: (2) PH - M4 x 30 with Hex Nut

Ingress protection: IP65\* \*When IP65 or Higher Rated Cable Gland is used

SECTION A - A SHOWN WITH COVER