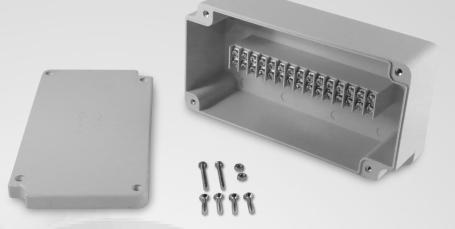

### SG-TB-15P15-IS Ivory with Solid Cover

#### Mechanical

Length: 7.874 in (200 mm) Width: 3.937 in (100 mm) Height: 2.559 in (65 mm) Weight: 0.93 lb (423 g) Material: ABS Base & Cover Connection Capacity: 14 - 20 AWG(0.5 - 2.5mm^2) Wire Entry: Center Marks for Drilling Entry Opening: 13/16 in (20mm) Trade Size: 1/2 NPT Neopreme Gasket In Cover Mounting Hardware: (2) PH - M4 x 30 with Hex Nut

#### Electrical

Input Current: 15 Ampers Rated Frequency: 60 Hz Rated Input Voltage: 120 Volts #6 Screw Terminal Terminations: 30 / Circuits: 15

Safety

Certifying Agency: TUV-SUD Countries: Canada, USA Standards: UL 508A

## Compatible Accessory

SG-BB-15 (Blue)