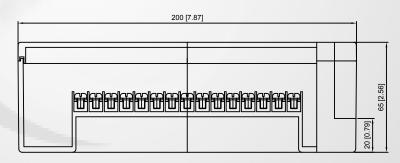

#### Mechanical

Length: 7.874 in (200 mm) Width: 3.937 in (100 mm) Height: 2.559 in (65 mm) Weight: 0.93 lb (423 g) Material: ABS Base & Cover Connection Capacity: 14 - 20 AWG(0.5 - 2.5mm^2) Wire Entry: Center Marks for Drilling Entry Opening: 13/16 in (20mm) Trade Size: 1/2 NPT Neopreme Gasket In Cover Mounting Hardware: (2) PH - M4 x 30 with Hex Nut

Ingress protection: IP65\* \*When IP65 or Higher Rated Cable Gland is used

SECTION A - A SHOWN WITH COVER