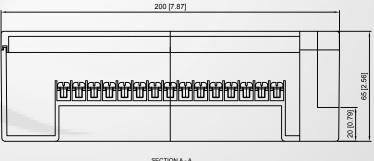

#### Mechanical

Length: 7.874 in (200 mm) Width: 3.937 in (100 mm) Height: 2.559 in (65 mm) Weight: 0.93 lb (423 g) Material: ABS Base & Cover Connection Capacity:

14 - 20 AWG(0.5 - 2.5mm^2)

Wire Entry: Center Marks for Drilling Entry Opening: 13/16 in (20mm)

### Safety

Certifying Agency: TUV-SUD Countries: Canada, USA Standards: UL 508A

Ingress protection: IP65\*

\*When IP65 or Higher Rated Cable Gland is used

SECTION A - A SHOWN WITH COVER