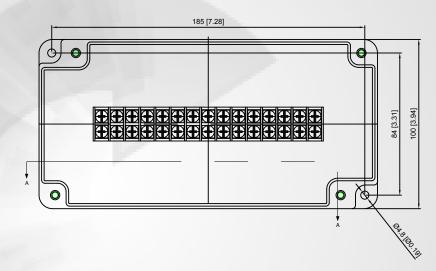

#### Mechanical

Length: 7.874 in (200 mm) Width: 3.937 in (100 mm) Height: 2.559 in (65 mm) Weight: 0.93 lb (423 g) Material: ABS Base & Cover Connection Capacity:

14 - 20 AWG(0.5 - 2.5mm^2)

Wire Entry: Center Marks for Drilling Entry Opening: 13/16 in (20mm)

#### Electrical

Input Current: 15 Ampers Rated Frequency: 60 Hz Rated Input Voltage: 120 Volts

#6 Screw Terminal

Terminations: 30 / Circuits: 15