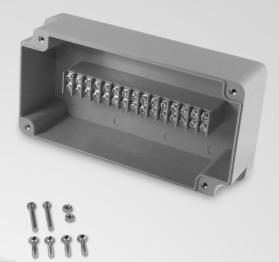

## SG-TB-15P15-GS Grey with Solid Cover

#### Mechanical

Length: 7.874 in (200 mm) Width: 3.937 in (100 mm) Height: 2.559 in (65 mm) Weight: 0.93 lb (423 g) Material: ABS Base & Cover Connection Capacity:

14 - 20 AWG(0.5 - 2.5mm^2)

Wire Entry: Center Marks for Drilling Entry Opening: 13/16 in (20mm)

Trade Size: 1/2 NPT

Neopreme Gasket In Cover

Mounting Hardware:

(2) PH - M4 x 30 with Hex Nut

#### Electrical

Input Current: 15 Ampers Rated Frequency: 60 Hz Rated Input Voltage: 120 Volts

#6 Screw Terminal

Terminations: 30 / Circuits: 15