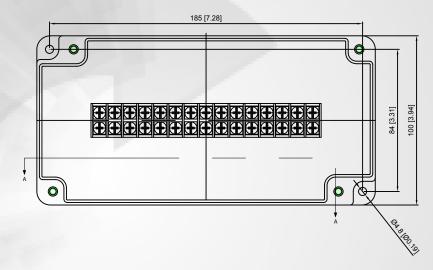

#### Mechanical

Length: 7.874 in (200 mm) Width: 3.937 in (100 mm) Height: 2.559 in (65 mm) Weight: 0.93 lb (423 g) Material: ABS Base & Polycarbonate Cover Connection Capacity:

14 - 20 AWG(0.5 - 2.5mm^2)

#### Electrical

Input Current: 15 Ampers Rated Frequency: 60 Hz Rated Input Voltage: 120 Volts

#6 Screw Terminal

Terminations: 30 / Circuits: 15