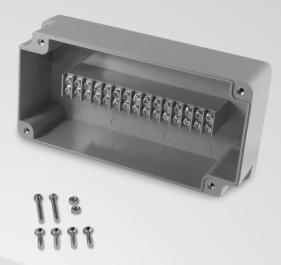

## SG-TB-15P15-GC Grey with Clear Cover

#### Mechanical

Length: 7.874 in (200 mm) Width: 3.937 in (100 mm) Height: 2.559 in (65 mm) Weight: 0.93 lb (423 g) Material: ABS Base & Polycarbonate Cover Connection Capacity:

14 - 20 AWG(0.5 - 2.5mm^2)

#### Electrical

Input Current: 15 Ampers Rated Frequency: 60 Hz Rated Input Voltage: 120 Volts

#6 Screw Terminal

Terminations: 30 / Circuits: 15