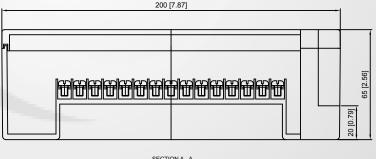

#### Mechanical

Length: 7.874 in (200 mm) Width: 3.937 in (100 mm) Height: 2.559 in (65 mm) Weight: 0.93 lb (423 g) Material: ABS Base & Polycarbonate Cover Connection Capacity:

14 - 20 AWG(0.5 - 2.5mm^2)

### Safety

Certifying Agency: TUV-SUD Countries: Canada, USA Standards: UL 508A Ingress protection: IP65\*

\*When IP65 or Higher Rated Cable Gland is used

SECTION A - A SHOWN WITH COVER